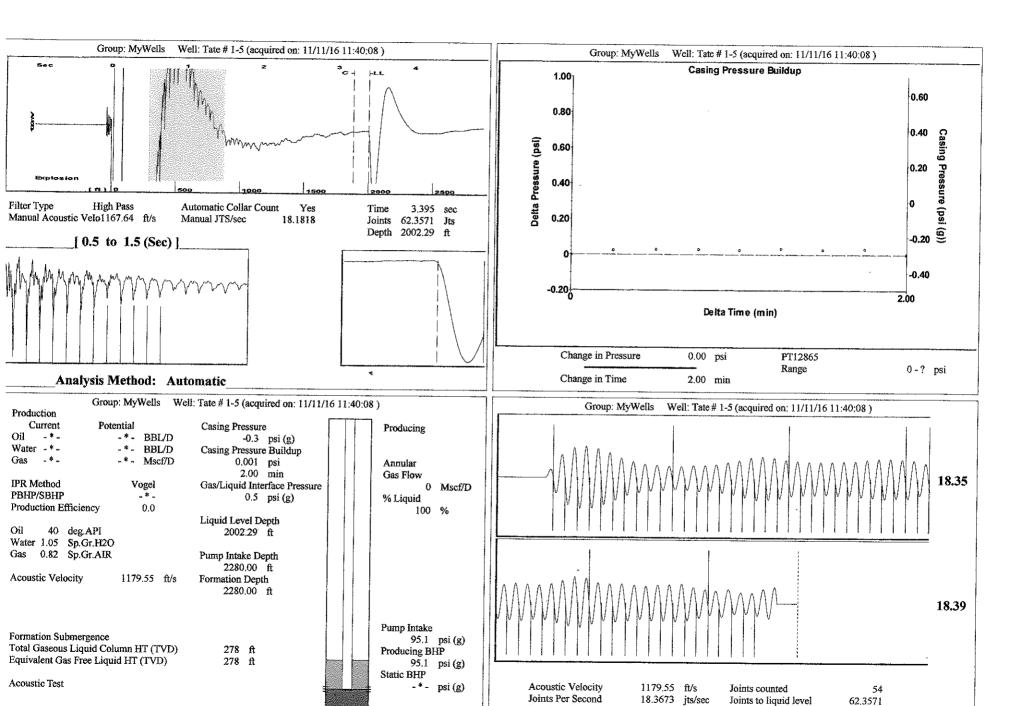

Depth to liquid level

Automatic Collar Count

2002.29 ft

Yes

Filter Width

Time to 1st Collar

20.1818

3.192

16.1818

0.252

Conservation Division District Office No. 1 210 E. Frontview, Suite A Dodge City, KS 67801

Phone: 620-225-8888 Fax: 620-225-8885 http://kcc.ks.gov/

Sam Brownback, Governor

Jay Scott Emler, Chairman Shari Feist Albrecht, Commissioner Pat Apple, Commissioner