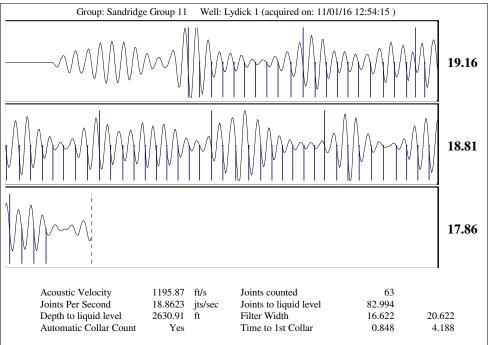

| Producing BHP Method     | _ * _      |         | <b>Temperatures</b>    |            |         |
| Producing BHP Date       | _ * _      |         | Surface Temperature    | 70         | deg F   |
| Formation Depth          | 4456.00    | ft      | Bottomhole Temperature | 150        | deg F   |
| <b>Surface Producing</b> | Pressures  |         | Fluid Properties       |            |         |
| Tubing Pressure          | _ * _      | psi (g) | Oil API                | 40         | deg.API |
| Casing Pressure          | 13.9       | psi (g) | Water Specific Gravity | 1.05       | 0       |

**Casing Pressure Buildup** 

Change in Pressure -6.103 psi Over Change in Time 1.00 min

TOTAL WELL MANAGEMENT by ECHOMETER Company 11/01/16 12:55:53 Page 1

### Gyrodata, Inc. Mid-Continent









Conservation Division District Office No. 2 3450 N. Rock Road Building 600, Suite 601 Wichita, KS 67226



Phone: 316-337-7400 Fax: 316-630-4005 http://kcc.ks.gov/

Sam Brownback, Governor

Jay Scott Emler, Chairman Shari Feist Albrecht, Commissioner Pat Apple, Commissioner

November 18, 2016

Spence Laird SandRidge Exploration and Production LLC 123 ROBERT S. KERR AVE OKLAHOMA CITY, OK 73102-6406

Re: Temporary Abandonment API 15-077-20445-00-00 LYDICK 1 NW/4 Sec.34-33S-06W Harper County, Kansas

### Dear Spence Laird:

"Your temporary abandonment (TA) application for the well listed above has been approved. In accordance with K.A.R. 82-3-111 the TA status of this well will expire 11/18/2017.

- \* If you return this well to service or plug it, please notify the District Office.
- \* If