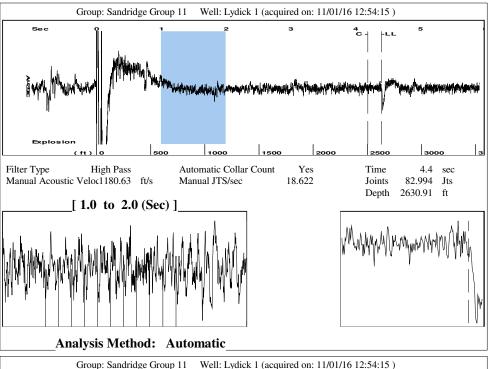

|
| Producing BHP Method     | _ * _      |         | <b>Temperatures</b>    |            |         |
| Producing BHP Date       | _ * _      |         | Surface Temperature    | 70         | deg F   |
| Formation Depth          | 4456.00    | ft      | Bottomhole Temperature | 150        | deg F   |
| <b>Surface Producing</b> | Pressures  |         | Fluid Properties       |            |         |
| Tubing Pressure          | _ * _      | psi (g) | Oil API                | 40         | deg.API |
| Casing Pressure          | 13.9       | psi (g) | Water Specific Gravity | 1.05       | 0       |

**Casing Pressure Buildup** 

Change in Pressure -6.103 psi Over Change in Time 1.00 min

TOTAL WELL MANAGEMENT by ECHOMETER Company 11/01/16 12:55:53 Page 1

### Gyrodata, Inc. Mid-Continent









Conservation Division District Office No. 2 3450 N. Rock Road Building 600, Suite 601 Wichita, KS 67226



Phone: 316-337-7400 Fax: 316-630-4005 http://kcc.ks.gov/

Sam Brownback, Governor

Jay Scott Emler, Chairman Shari Feist Albrecht, Commissioner Pat Apple, Commissioner

November 18, 2016

Spence Laird SandRidge Exploration and Production LLC 123 ROBERT S. KERR AVE OKLAHOMA CITY, OK 73102-6406

Re: Temporary Abandonment API 15-077-20445-00-00 LYDICK 1 NW/4 Sec.34-33S-06W Harper County, Kansas

### Dear Spence Laird:

"Your temporary abandonment (TA) application for the well listed above has been approved. In accordance with K.A.R. 82-3-111 the TA status of this well will expire 11/18/2017.

- \* If you return this well to service or plug it, please notify the District Office.
-