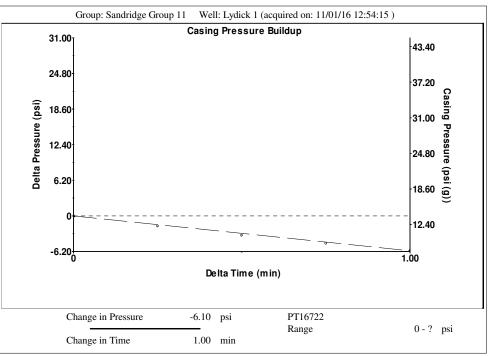

**Casing Pressure Buildup** 

Change in Pressure -6.103 psi Over Change in Time 1.00 min

TOTAL WELL MANAGEMENT by ECHOMETER Company 11/01/16 12:55:53 Page 1