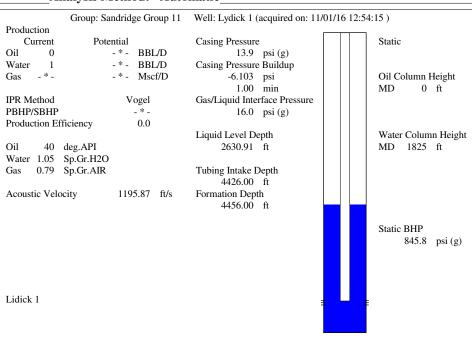

### General

 Well ID
 125015

 Well
 Lydick 1

 Company
 Sandridge

 Operator
 - \* 

 Lease Name
 Lydick 1

 Elevation
 0.00 ft

 Production Method
 Other

#### **Conditions**

| Pressure                 |            |         | Production             |            |         |
|--------------------------|------------|---------|------------------------|------------|---------|
| Static BHP               | 845.8      | psi (g) | Oil Production         | 0          | BBL/D   |
| Static BHP Method        | Acoustic   |         | Water Production       | 1          | BBL/D   |
| Static BHP Date          | 11/01/2016 |         | Gas Production         | _ * _      | Mscf/D  |
|                          |            |         | Production Date        | 10/31/2016 |         |
| Producing BHP            | _ * _      | psi (g) |                        |            |         |
| Producing BHP Method     | _ * _      |         | <b>Temperatures</b>    |            |         |
| Producing BHP Date       | _ * _      |         | Surface Temperature    | 70         | deg F   |
| Formation Depth          | 4456.00    | ft      | Bottomhole Temperature | 150        | deg F   |
| <b>Surface Producing</b> | Pressures  |         | Fluid Properties       |            |         |
| Tubing Pressure          | _ * _      | psi (g) | Oil API                | 40         | deg.API |
| Casing Pressure          | 13.9       | psi (g) | Water Specific Gravity | 1.05       | 0       |