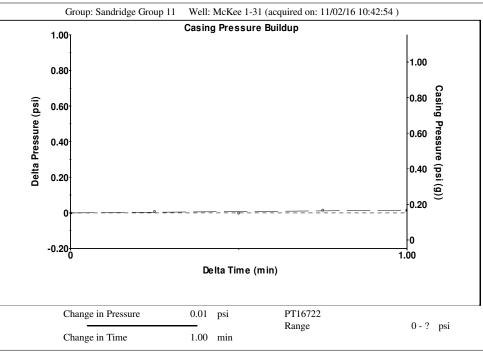

#### **Surface Producing Pressures**

**Tubing Pressure** - \* - psi (g) Casing Pressure 0.2 psi (g)

**Casing Pressure Buildup** 

Formation Depth

0.0 psi Change in Pressure Over Change in Time 1.00 min