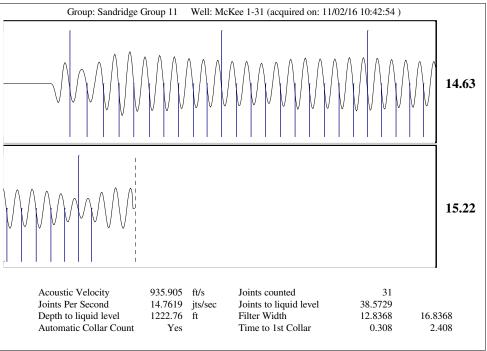

### **Conditions**

| Pressure             |            |         | Production          |            |        |
|----------------------|------------|---------|---------------------|------------|--------|
| Static BHP           | 1742.7     | psi (g) | Oil Production      | 0          | BBL/D  |
| Static BHP Method    | Acoustic   |         | Water Production    | 1          | BBL/D  |
| Static BHP Date      | 11/02/2016 |         | Gas Production      | -*-        | Mscf/D |
|                      |            |         | Production Date     | 10/31/2016 |        |
| Producing BHP        | -*-        | psi (g) |                     |            |        |
| Producing BHP Method | - * -      |         | <b>Temperatures</b> |            |        |
| Producing BHP Date   | - * -      |         | Surface Temperature | 70         | deg F  |