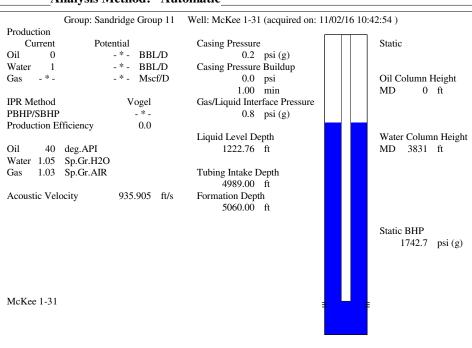

### **Conditions**

| Pressure             |            |         | Production          |            |        |
|----------------------|------------|---------|---------------------|------------|--------|
| Static BHP           | 1742.7     | psi (g) | Oil Production      | 0          | BBL/D  |
| Static BHP Method    | Acoustic   |         | Water Production    | 1          | BBL/D  |
| Static BHP Date      | 11/02/2016 |         | Gas Production      | -*-        | Mscf/D |
|                      |            |         | Production Date     | 10/31/2016 |        |
| Producing BHP        | -*-        | psi (g) |                     |            |        |
| Producing BHP Method | - * -      |         | <b>Temperatures</b> |            |        |
| Producing BHP Date   | - * -      |         | Surface Temperature | 70         | deg F  |

#### **Surface Producing Pressures**

**Tubing Pressure** - \* - psi (g) Casing Pressure 0.2 psi (g)

**Casing Pressure Buildup** 

Formation Depth

0.0 psi Change in Pressure Over Change in Time 1.00 min

## **Fluid Properties**

Oil API 40 deg.API 1.05 Sp.Gr.H2O Water Specific Gravity

TOTAL WELL MANAGEMENT by ECHOMETER Company 11/02/16 10:44:19

Page 1