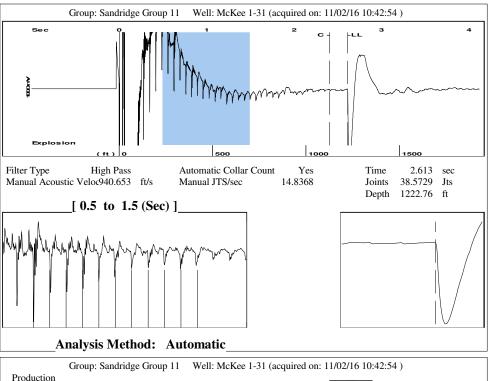

#### General

125955 Well ID Well McKee 1-31 Company Sandridge Operator \_ \* \_ Lease Name McKee 1-31 Elevation 1302.00 ft Production Method Other Dataset Description

Shot one

Comment

### **Conditions**

| Pressure             |            |         | Production          |            |        |
|----------------------|------------|---------|---------------------|------------|--------|
| Static BHP           | 1742.7     | psi (g) | Oil Production      | 0          | BBL/D  |
| Static BHP Method    | Acoustic   |         | Water Production    | 1          | BBL/D  |
| Static BHP Date      | 11/02/2016 |         | Gas Production      | -*-        | Mscf/D |
|                      |            |         | Production Date     | 10/31/2016 |        |
| Producing BHP        | -*-        | psi (g) |                     |            |        |
| Producing BHP Method | - * -      |         | <b>Temperatures</b> |            |        |
| Producing BHP Date   | - * -      |         | Surface Temperature | 70         | deg F  |

#### **Surface Producing Pressures**

**Tubing Pressure** - \* - psi (g) Casing Pressure 0.2 psi (g)

**Casing Pressure Buildup** 

Formation Depth

0.0 psi Change in Pressure Over Change in Time 1.00 min

## **Fluid Properties**

Oil API 40 deg.API 1.05 Sp.Gr.H2O Water Specific Gravity

TOTAL WELL MANAGEMENT by ECHOMETER Company 11/02/16 10:44:19

Page 1