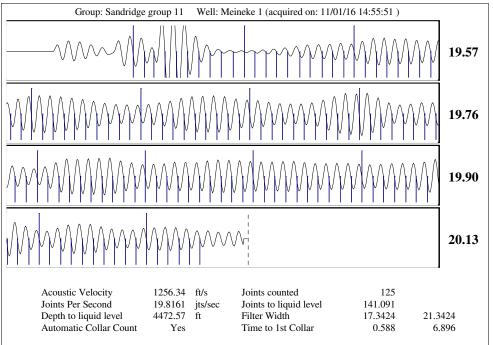

| Genera  | 1 |
|---------|---|
| Ochel a |   |

Well ID 125010 Well Meineke 1 Company Sandridge Operator \_ \* \_ Lease Name Meineke 1 Elevation 1305.00 ft Production Method Other Dataset Description

Shot 1

Producing BHP Method Acoustic

Producing BHP Date 11/01/2016 Formation Depth 4963.00 ft