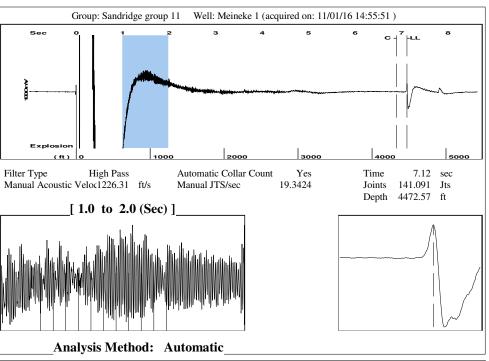

| Genera  | 1 |
|---------|---|
| Ochel a |   |

Well ID 125010 Well Meineke 1 Company Sandridge Operator \_ \* \_ Lease Name Meineke 1 Elevation 1305.00 ft Production Method Other Dataset Description

Shot 1

Producing BHP Method Acoustic

Producing BHP Date 11/01/2016 Formation Depth 4963.00 ft