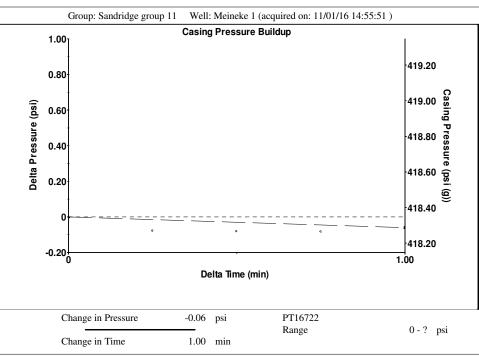

### **Casing Pressure Buildup**

-0.060 psi Change in Pressure Over Change in Time 1.00 min 70 deg F

150 deg F