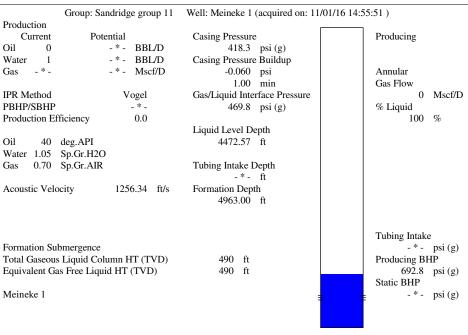

#### **Conditions**

Pressure **Production** Static BHP - \* - psi (g) Oil Production 0 BBL/D Static BHP Method \_ \* \_ Water Production 1 BBL/D \_ \* \_ - \* - Mscf/D Static BHP Date Gas Production Production Date 10/31/2016 Producing BHP 692.8 psi (g)

Producing BHP Method Acoustic

Producing BHP Date 11/01/2016 Formation Depth 4963.00 ft

#### **Surface Producing Pressures**

**Tubing Pressure** - \* - psi (g) Casing Pressure 418.3 psi (g)

# **Fluid Properties**

**Temperatures** 

Surface Temperature

Bottomhole Temperature

Oil API 40 deg.API 1.05 Sp.Gr.H2O Water Specific Gravity

### **Casing Pressure Buildup**

-0.060 psi Change in Pressure Over Change in Time 1.00 min 70 deg F

150 deg F