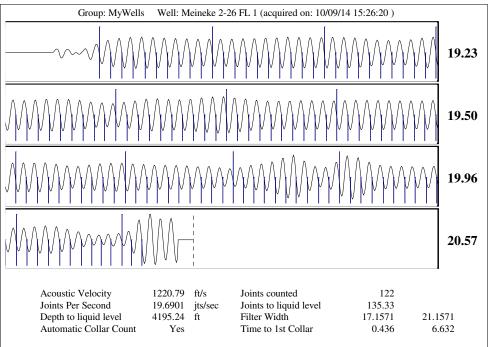

| KCC District Office #4 - 2301 E. 13th Street, Hays, KS 67601-2651                      | Phone 785.625.0550 |  |

















Conservation Division District Office No. 2 3450 N. Rock Road Building 600, Suite 601 Wichita, KS 67226



Phone: 316-337-7400 Fax: 316-630-4005 http://kcc.ks.gov/

Sam Brownback, Governor

Jay Scott Emler, Chairman Shari Feist Albrecht, Commissioner Pat Apple, Commissioner

November 18, 2016

Spence Laird SandRidge Exploration and Production LLC 123 ROBERT S. KERR AVE OKLAHOMA CITY, OK 73102-6406

Re: Temporary Abandonment API 15-077-21304-00-00 MEINEKE 2-26 NE/4 Sec.26-33S-06W Harper County, Kansas

## Dear Spence Laird:

"Your temporary abandonment (TA) application for the well listed above has been approved. In accordance with K.A.R. 82-3-111 the TA status of this well will expire 11/18/2017.

- \* If you return this well to service or plug it, please notify the District Office.
- \*