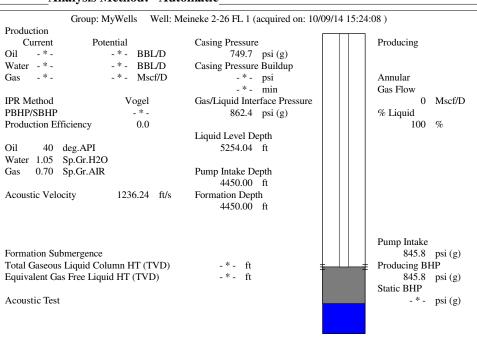

| KCC District Office #4 - 2301 E. 13th Street, Hays, KS 67601-2651                      | Phone 785.625.0550 |  |

















Conservation Division District Office No. 2 3450 N. Rock Road Building 600, Suite 601 Wichita, KS 67226



Phone: 316-337-7400 Fax: 316-630-4005 http://kcc.ks.gov/

Sam Brownback, Governor

Jay Scott Emler, Chairman Shari Feist Albrecht, Commissioner Pat Apple, Commissioner

November 18, 2016

Spence Laird SandRidge Exploration and Production LLC 123 ROBERT S. KERR AVE OKLAHOMA CITY, OK 73102-6406

Re: Temporary Abandonment API 15-077-21304-00-00 MEINEKE 2-26 NE/4 Sec.26-33S-06W Harper County, Kansas

## Dear Spence Laird:

"Your temporary abandonment (TA) application for the well listed above has been approved. In accordance with K.A.R. 82-3-111 the TA status of this well will expire 11/18/2017.

- \* If you return this well to service or plug it, please notify the District Of