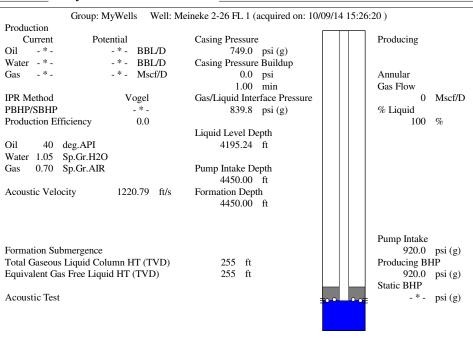

| KCC District Office #4 - 2301 E. 13th Street, Hays, KS 67601-2651                      | Phone 785.625.0550 |  |

















Conservation Division District Office No. 2 3450 N. Rock Road Building 600, Suite 601 Wichita, KS 67226



Phone: 316-337-7400 Fax: 316-630-4005 http://kcc.ks.gov/

Sam Brownback, Governor

Jay Scott Emler, Chairman Shari Feist Albrecht, Commissioner Pat Apple, Commissioner

November 18, 2016

Spence Laird SandRidge Exploration and Production LLC 123 ROBERT S. KERR AVE OKLAHOMA CITY, OK 73102-6406

Re: Temporary Abandonment API 15-077-21304-00-00 MEINEKE 2-26 NE/4 Sec.26-33S-06W Harper County, Kansas

## Dear Spence Laird:

"Your temporary abandonment (TA) application for the well listed above has been approved. In accordance with K.A.R. 82-3-111 the TA status of this well will expire 11/18/2017.

- \* If you return this well to service or plug it, please notify the District Office.
-