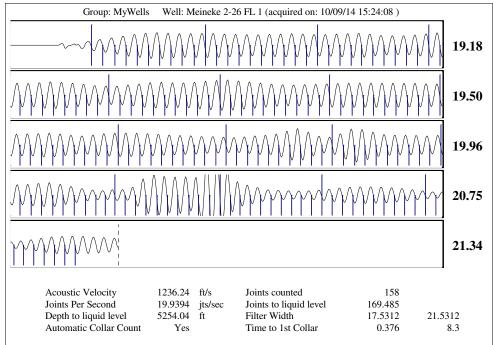

| KCC District Office #4 - 2301 E. 13th Street, Hays, KS 67601-2651                      | Phone 785.625.0550 |  |

















Conservation Division District Office No. 2 3450 N. Rock Road Building 600, Suite 601 Wichita, KS 67226



Phone: 316-337-7400 Fax: 316-630-4005 http://kcc.ks.gov/

Sam Brownback, Governor

Jay Scott Emler, Chairman Shari Feist Albrecht, Commissioner Pat Apple, Commissioner

November 18, 2016

Spence Laird SandRidge Exploration and Production LLC 123 ROBERT S. KERR AVE OKLAHOMA CITY, OK 73102-6406

Re: Temporary Abandonment API 15-077-21304-00-00 MEINEKE 2-26 NE/4 Sec.26-33S-06W Harper County, Kansas

## Dear Spence Laird:

"Your temporary abandonment (TA) application for the well listed above has been approved. In accordance with K.A.R. 82-3-111 the TA status of this well will expire 11/18/2017.

- \* If you return this well to service or plug it, please notify the District Offi