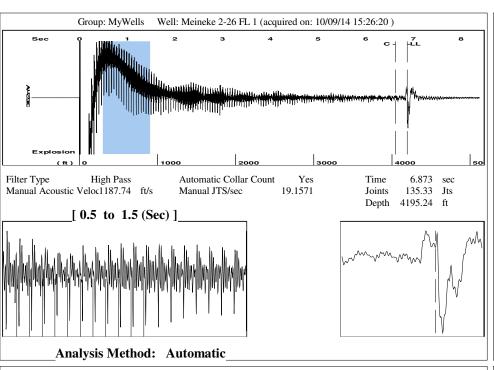

| KCC District Office #4 - 2301 E. 13th Street, Hays, KS 67601-2651                      | Phone 785.625.0550 |  |

















Conservation Division District Office No. 2 3450 N. Rock Road Building 600, Suite 601 Wichita, KS 67226



Phone: 316-337-7400 Fax: 316-630-4005 http://kcc.ks.gov/

Sam Brownback, Governor

Jay Scott Emler, Chairman Shari Feist Albrecht, Commissioner Pat Apple, Commissioner

November 18, 2016

Spence Laird SandRidge Exploration and Production LLC 123 ROBERT S. KERR AVE OKLAHOMA CITY, OK 73102-6406

Re: Temporary Abandonment API 15-077-21304-00-00 MEINEKE 2-26 NE/4 Sec.26-33S-06W Harper County, Kansas

## Dear Spence Laird:

"Your temporary abandonment (TA) application for the well listed above has been approved. In accordance with K.A.R. 82-3-111 the TA status of this well will expire 11/18/2017.

- \* If you return this well to service or plug it, please notify the District Office