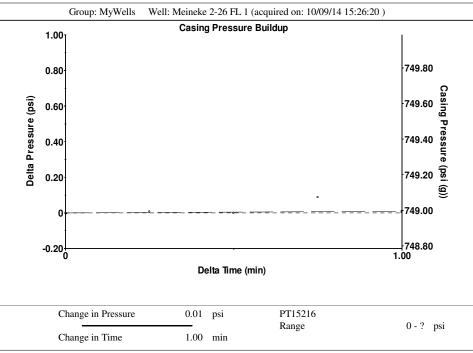

| KCC District Office #4 - 2301 E. 13th Street, Hays, KS 67601-2651                      | Phone 785.625.0550 |  |

















Conservation Division District Office No. 2 3450 N. Rock Road Building 600, Suite 601 Wichita, KS 67226



Phone: 316-337-7400 Fax: 316-630-4005 http://kcc.ks.gov/

Sam Brownback, Governor

Jay Scott Emler, Chairman Shari Feist Albrecht, Commissioner Pat Apple, Commissioner

November 18, 2016

Spence Laird SandRidge Exploration and Production LLC 123 ROBERT S. KERR AVE OKLAHOMA CITY, OK 73102-6406

Re: Temporary Abandonment API 15-077-21304-00-00 MEINEKE 2-26 NE/4 Sec.26-33S-06W Harper County, Kansas

## Dear Spence Laird:

"Your temporary abandonment (TA) application for the well listed above has been approved. In accordance with K.A.R. 82-3-111 the TA status of this well will expire 11/18/2017.

- \* If you return this well to service or plug it, please notify the District Office.