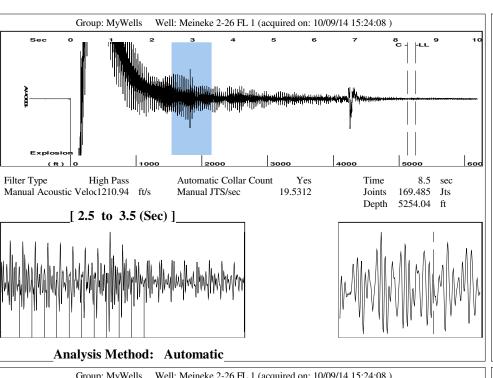

| KCC District Office #4 - 2301 E. 13th Street, Hays, KS 67601-2651                      | Phone 785.625.0550 |  |

















Conservation Division District Office No. 2 3450 N. Rock Road Building 600, Suite 601 Wichita, KS 67226



Phone: 316-337-7400 Fax: 316-630-4005 http://kcc.ks.gov/

Sam Brownback, Governor

Jay Scott Emler, Chairman Shari Feist Albrecht, Commissioner Pat Apple, Commissioner

November 18, 2016

Spence Laird SandRidge Exploration and Production LLC 123 ROBERT S. KERR AVE OKLAHOMA CITY, OK 73102-6406

Re: Temporary Abandonment API 15-077-21304-00-00 MEINEKE 2-26 NE/4 Sec.26-33S-06W Harper County, Kansas

## Dear Spence Laird:

"Your temporary abandonment (TA) application for the well listed above has been approved. In accordance with K.A.R. 82-3-111 the TA status of this well will expire 11/18/2017.

- \* If you return this well to service or plug it, please notify the Distric