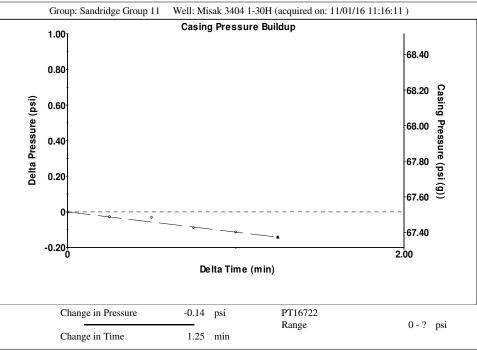

### **Casing Pressure Buildup**

-0.142 psi Change in Pressure Over Change in Time 1.25 min

by ECHOMETER Company 11/02/16 22:20:43 Page 1 TOTAL WELL MANAGEMENT