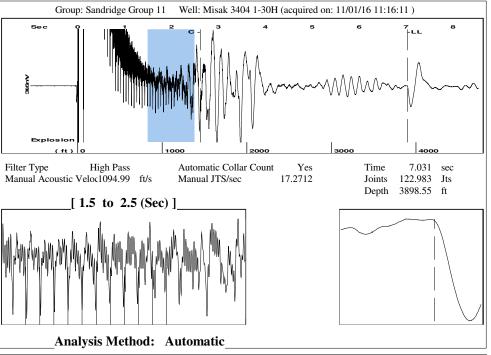

### General

Well ID 126317 Well Misak 3404 1-30H Company Sandridge Operator \_ \* \_ Misak 3404 1-30H Lease Name Elevation 1217.00 ft Production Method Other Dataset Description

Shot two

Comment

### **Conditions**

Pressure **Production** Static BHP 656.7 psi (g) Oil Production 0 BBL/D Static BHP Method Water Production 1 BBL/D Acoustic Static BHP Date Gas Production - \* - Mscf/D 11/01/2016 Production Date 10/31/2016 Producing BHP - \* - psi (g) Producing BHP Method Acoustic

**Temperatures** Producing BHP Date 11/01/2016 Surface Temperature Bottomhole Temperature

Formation Depth 5192.00 ft