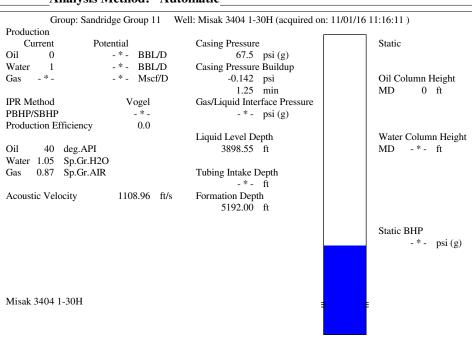

### **Conditions**

Pressure **Production** Static BHP 656.7 psi (g) Oil Production 0 BBL/D Static BHP Method Water Production 1 BBL/D Acoustic Static BHP Date Gas Production - \* - Mscf/D 11/01/2016 Production Date 10/31/2016 Producing BHP - \* - psi (g) Producing BHP Method Acoustic

**Temperatures** Producing BHP Date 11/01/2016 Surface Temperature Bottomhole Temperature

Formation Depth 5192.00 ft

### **Surface Producing Pressures**

**Tubing Pressure** - \* - psi (g) Casing Pressure 67.5 psi (g) **Fluid Properties** 

Oil API 40 deg.API 1.05 Sp.Gr.H2O Water Specific Gravity

70 deg F

150 deg F