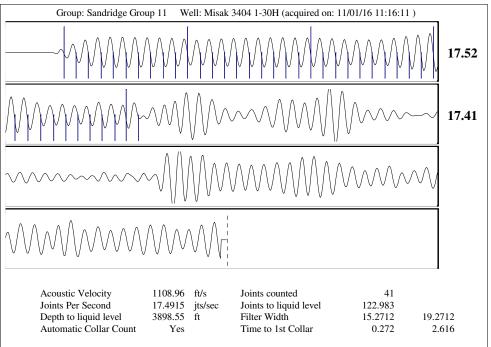

### **Conditions**

Pressure **Production** Static BHP 656.7 psi (g) Oil Production 0 BBL/D Static BHP Method Water Production 1 BBL/D Acoustic Static BHP Date Gas Production - \* - Mscf/D 11/01/2016 Production Date 10/31/2016 Producing BHP - \* - psi (g) Producing BHP Method Acoustic

**Temperatures** Producing BHP Date 11/01/2016 Surface Temperature Bottomhole Temperature

Formation Depth 5192.00 ft