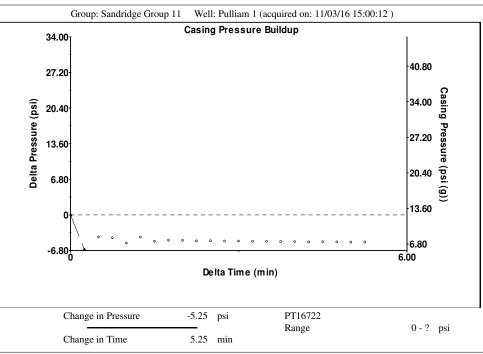

Casing Pressure Buildup
Change in Pressure -5

Change in Pressure -5.250 psi Over Change in Time 5.25 min

TOTAL WELL MANAGEMENT by ECHOMETER Company 11/05/16 17:59:32 Page 1