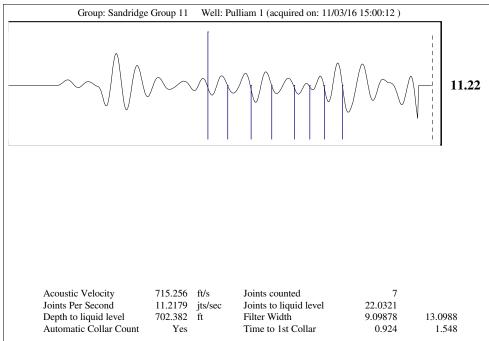

#### General

 Well ID
 125016

 Well
 Pulliam 1

 Company
 Sandridge

 Operator
 -\* 

 Lease Name
 Pulliam 1

 Elevation
 1293.00 ft

 Production Method
 Other

# Tubulars Tubing OD 2.375 in Casing OD 4.500 in Average Joint Length 31.880 ft Anchor Depth -\*- ft Kelly Bushing 10.00 ft