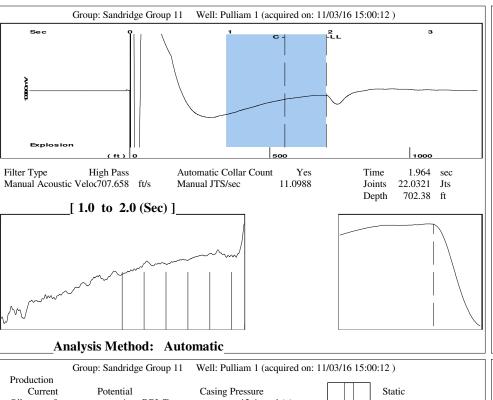

#### General

 Well ID
 125016

 Well
 Pulliam 1

 Company
 Sandridge

 Operator
 -\* 

 Lease Name
 Pulliam 1

 Elevation
 1293.00 ft

 Production Method
 Other

# Tubulars Tubing OD 2.375 in Casing OD 4.500 in Average Joint Length 31.880 ft Anchor Depth -\*- ft Kelly Bushing 10.00 ft

#### **Conditions**

|                              |                                                                                           | Production                                                                  |                                   |                                                                                                                                                                                                                                            |
|------------------------------|-------------------------------------------------------------------------------------------|-----------------------------------------------------------------------------|-----------------------------------|--------------------------------------------------------------------------------------------------------------------------------------------------------------------------------------------------------------------------------------------|
| 850.8                        | psi (g)                                                                                   | Oil Production                                                              | 0                                 | BBL/D                                                                                                                                                                                                                                      |
| Acoustic                     |                                                                                           | Water Production                                                            | 1                                 | BBL/D                                                                                                                                                                                                                                      |
| 11/03/2016                   |                                                                                           | Gas Production                                                              | - * -                             | Mscf/D                                                                                                                                                                                                                                     |
|                              |                                                                                           | Production Date                                                             | 10/31/2016                        |                                                                                                                                                                                                                                            |
| -*-                          | psi (g)                                                                                   |                                                                             |                                   |                                                                                                                                                                                                                                            |
| _ * _                        |                                                                                           | Temperatures                                                                |                                   |                                                                                                                                                                                                                                            |
| _ * _                        |                                                                                           |                                                                             | 70                                | deg F                                                                                                                                                                                                                                      |
| 4479.00                      | ft                                                                                        | Bottomhole Temperature                                                      | 150                               | deg F                                                                                                                                                                                                                                      |
| Pressures                    |                                                                                           | Fluid Properties                                                            |                                   |                                                                                                                                                                                                                                            |
| - * -                        | psi (g)                                                                                   | _                                                                           | 40                                | deg.API                                                                                                                                                                                                                                    |
| Casing Pressure 12.4 psi (g) |                                                                                           | Water Specific Gravity                                                      | 1.05                              | Sp.Gr.H2O                                                                                                                                                                                                                                  |
|                              | Acoustic<br>11/03/2016<br>- * -<br>- * -<br>- * -<br>4479.00<br><b>Pressures</b><br>- * - | Acoustic 11/03/2016  - *- psi (g) - * *- 4479.00 ft  Pressures - *- psi (g) | 850.8 psi (g) Acoustic 11/03/2016 | 850.8 psi (g) Oil Production 0 Acoustic Water Production 1 11/03/2016 Gas Production -*- Production Date 10/31/2016  -*- psi (g) -**- Surface Temperature 70 Bottomhole Temperature 150  Pressures Fluid Properties -*- psi (g) Oil API 40 |