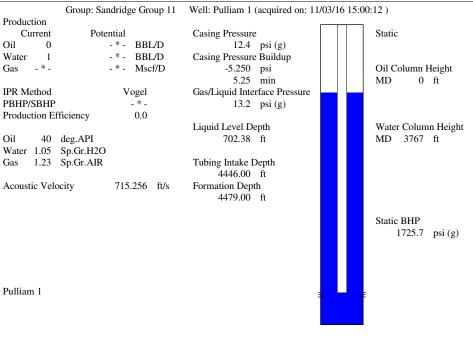

#### General

 Well ID
 125016

 Well
 Pulliam 1

 Company
 Sandridge

 Operator
 -\* 

 Lease Name
 Pulliam 1

 Elevation
 1293.00 ft

 Production Method
 Other

# Tubulars Tubing OD 2.375 in Casing OD 4.500 in Average Joint Length 31.880 ft Anchor Depth -\*- ft Kelly Bushing 10.00 ft

## Pump

Plunger Diameter - \* - in Pump Intake Depth 4446.00 ft \*\*Total Rod Length < Pump Depth

Total Rod Length VI timp Depth

#### **Conditions**

|                              |                                                                                           | Production                                                                  |                                   |                                                                                                                                                                                                                                            |
|------------------------------|-------------------------------------------------------------------------------------------|-----------------------------------------------------------------------------|-----------------------------------|--------------------------------------------------------------------------------------------------------------------------------------------------------------------------------------------------------------------------------------------|
| 850.8                        | psi (g)                                                                                   | Oil Production                                                              | 0                                 | BBL/D                                                                                                                                                                                                                                      |
| Acoustic                     |                                                                                           | Water Production                                                            | 1                                 | BBL/D                                                                                                                                                                                                                                      |
| 11/03/2016                   |                                                                                           | Gas Production                                                              | - * -                             | Mscf/D                                                                                                                                                                                                                                     |
|                              |                                                                                           | Production Date                                                             | 10/31/2016                        |                                                                                                                                                                                                                                            |
| -*-                          | psi (g)                                                                                   |                                                                             |                                   |                                                                                                                                                                                                                                            |
| _ * _                        |                                                                                           | Temperatures                                                                |                                   |                                                                                                                                                                                                                                            |
| _ * _                        |                                                                                           |                                                                             | 70                                | deg F                                                                                                                                                                                                                                      |
| 4479.00                      | ft                                                                                        | Bottomhole Temperature                                                      | 150                               | deg F                                                                                                                                                                                                                                      |
| Pressures                    |                                                                                           | Fluid Properties                                                            |                                   |                                                                                                                                                                                                                                            |
| - * -                        | psi (g)                                                                                   | _                                                                           | 40                                | deg.API                                                                                                                                                                                                                                    |
| Casing Pressure 12.4 psi (g) |                                                                                           | Water Specific Gravity                                                      | 1.05                              | Sp.Gr.H2O                                                                                                                                                                                                                                  |
|                              | Acoustic<br>11/03/2016<br>- * -<br>- * -<br>- * -<br>4479.00<br><b>Pressures</b><br>- * - | Acoustic 11/03/2016  - *- psi (g) - * *- 4479.00 ft  Pressures - *- psi (g) | 850.8 psi (g) Acoustic 11/03/2016 | 850.8 psi (g) Oil Production 0 Acoustic Water Production 1 11/03/2016 Gas Production -*- Production Date 10/31/2016  -*- psi (g) -**- Surface Temperature 70 Bottomhole Temperature 150  Pressures Fluid Properties -*- psi (g) Oil API 40 |