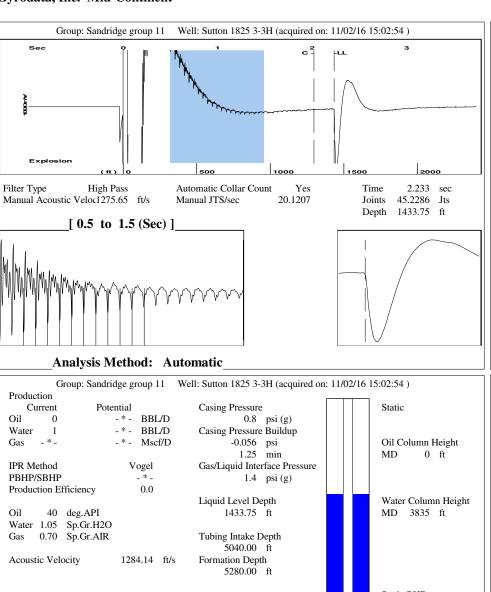

### General

Well ID 126237 Well Sutton 1825 3-3H Company Sandridge Operator Lease Name Sutton 1825 3-3H Elevation 2359.00 ft Production Method Other Dataset Description

Shot one

Comment

### **Casing Pressure Buildup**

Formation Depth

-0.1 psi Change in Pressure Over Change in Time 1.25 min

by ECHOMETER Company 11/02/16 15:05:19 Page 1 TOTAL WELL MANAGEMENT