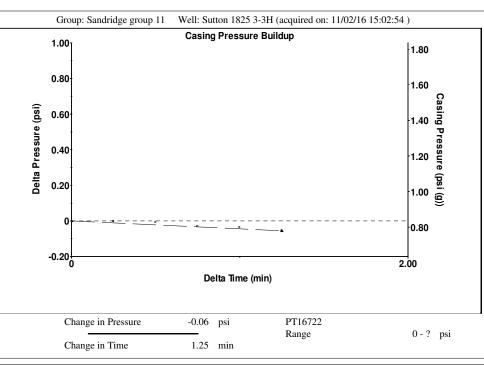

### **Casing Pressure Buildup**

Formation Depth

-0.1 psi Change in Pressure Over Change in Time 1.25 min

by ECHOMETER Company 11/02/16 15:05:19 Page 1 TOTAL WELL MANAGEMENT