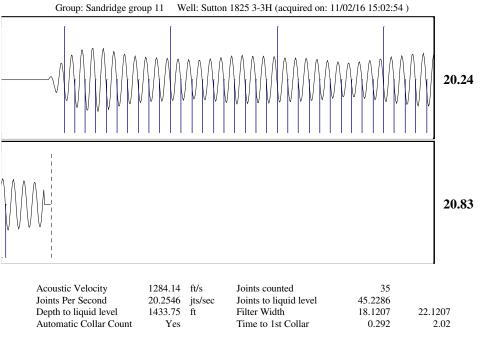

### General

Well ID 126237 Well Sutton 1825 3-3H Company Sandridge Operator Lease Name Sutton 1825 3-3H Elevation 2359.00 ft Production Method Other Dataset Description

Shot one

Comment