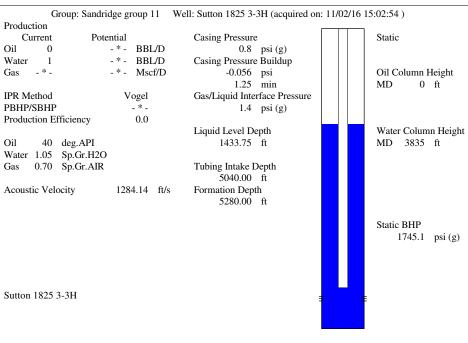

#### **Conditions**

| Pressure             |            |         | Production          |            |
|----------------------|------------|---------|---------------------|------------|
| Static BHP           | 1761.9     | psi (g) | Oil Production      | 0          |
| Static BHP Method    | Acoustic   |         | Water Production    | 1          |
| Static BHP Date      | 11/02/2016 |         | Gas Production      | -*-        |
|                      |            |         | Production Date     | 10/31/2016 |
| Producing BHP        | -*-        | psi (g) |                     |            |
| Producing BHP Method | -*-        |         | <b>Temperatures</b> |            |
| Producing BHP Date   | _ * _      |         | Surface Temperature | 70         |
| E 2 B 4              | 5200.00    | C.      | Surface remperature | 70         |

5280.00 ft

#### **Surface Producing Pressures**

**Tubing Pressure** - \* - psi (g) Casing Pressure 0.8 psi (g) **Fluid Properties** 

Bottomhole Temperature

Oil API 40 deg.API 1.05 Sp.Gr.H2O Water Specific Gravity

0 BBL/D

1 BBL/D

- \* - Mscf/D

70 deg F

150 deg F