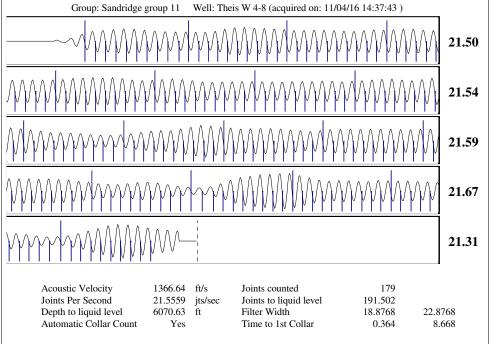

## **Conditions**

| Pressure             |            |         | Production          |            |        |
|----------------------|------------|---------|---------------------|------------|--------|
| Static BHP           | 368.1      | psi (g) | Oil Production      | 0          | BBL/D  |
| Static BHP Method    | Acoustic   |         | Water Production    | 1          | BBL/D  |
| Static BHP Date      | 11/05/2016 |         | Gas Production      | -*-        | Mscf/D |
|                      |            |         | Production Date     | 10/31/2016 |        |
| Producing BHP        | 356.7      | psi (g) |                     |            |        |
| Producing BHP Method | Acoustic   |         | <b>Temperatures</b> |            |        |
| Producing BHP Date   | 11/04/2016 |         | Surface Temperature | 70         | dea F  |