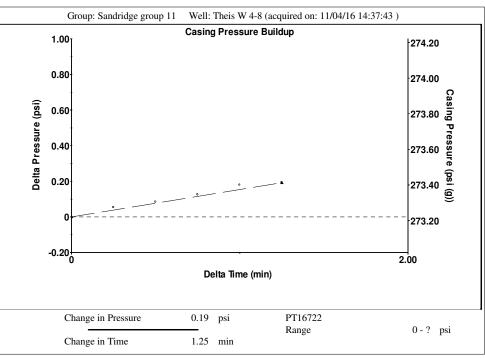

## **Casing Pressure Buildup**

Formation Depth

0.2 psi Change in Pressure Over Change in Time 1.25 min 70 deg F

150 deg F