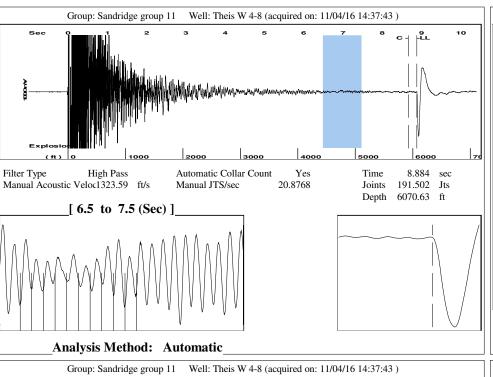

## **Conditions**

| Pressure             |            |         | Production          |            |        |
|----------------------|------------|---------|---------------------|------------|--------|
| Static BHP           | 368.1      | psi (g) | Oil Production      | 0          | BBL/D  |
| Static BHP Method    | Acoustic   |         | Water Production    | 1          | BBL/D  |
| Static BHP Date      | 11/05/2016 |         | Gas Production      | -*-        | Mscf/D |
|                      |            |         | Production Date     | 10/31/2016 |        |
| Producing BHP        | 356.7      | psi (g) |                     |            |        |
| Producing BHP Method | Acoustic   |         | <b>Temperatures</b> |            |        |
| Producing BHP Date   | 11/04/2016 |         | Surface Temperature | 70         | dea F  |

#### **Surface Producing Pressures**

**Tubing Pressure** - \* - psi (g) Casing Pressure 273.2 psi (g)