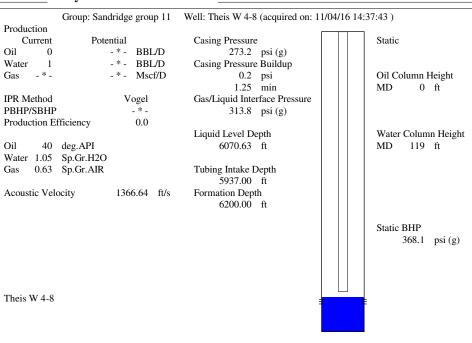

#### **Pump**

Plunger Diameter - \* - in Pump Intake Depth 5937.00 ft \*\*Total Rod Length < Pump Depth

## **Conditions**

| Pressure             |            |         | Production          |            |        |
|----------------------|------------|---------|---------------------|------------|--------|
| Static BHP           | 368.1      | psi (g) | Oil Production      | 0          | BBL/D  |
| Static BHP Method    | Acoustic   |         | Water Production    | 1          | BBL/D  |
| Static BHP Date      | 11/05/2016 |         | Gas Production      | -*-        | Mscf/D |
|                      |            |         | Production Date     | 10/31/2016 |        |
| Producing BHP        | 356.7      | psi (g) |                     |            |        |
| Producing BHP Method | Acoustic   |         | <b>Temperatures</b> |            |        |
| Producing BHP Date   | 11/04/2016 |         | Surface Temperature | 70         | dea F  |

#### **Surface Producing Pressures**

**Tubing Pressure** - \* - psi (g) Casing Pressure 273.2 psi (g)

# Fluid Properties

Surface Temperature

Bottomhole Temperature

Oil API 40 deg.API 1.05 Sp.Gr.H2O Water Specific Gravity

## **Casing Pressure Buildup**

Formation Depth

0.2 psi Change in Pressure Over Change in Time 1.25 min 70 deg F

150 deg F