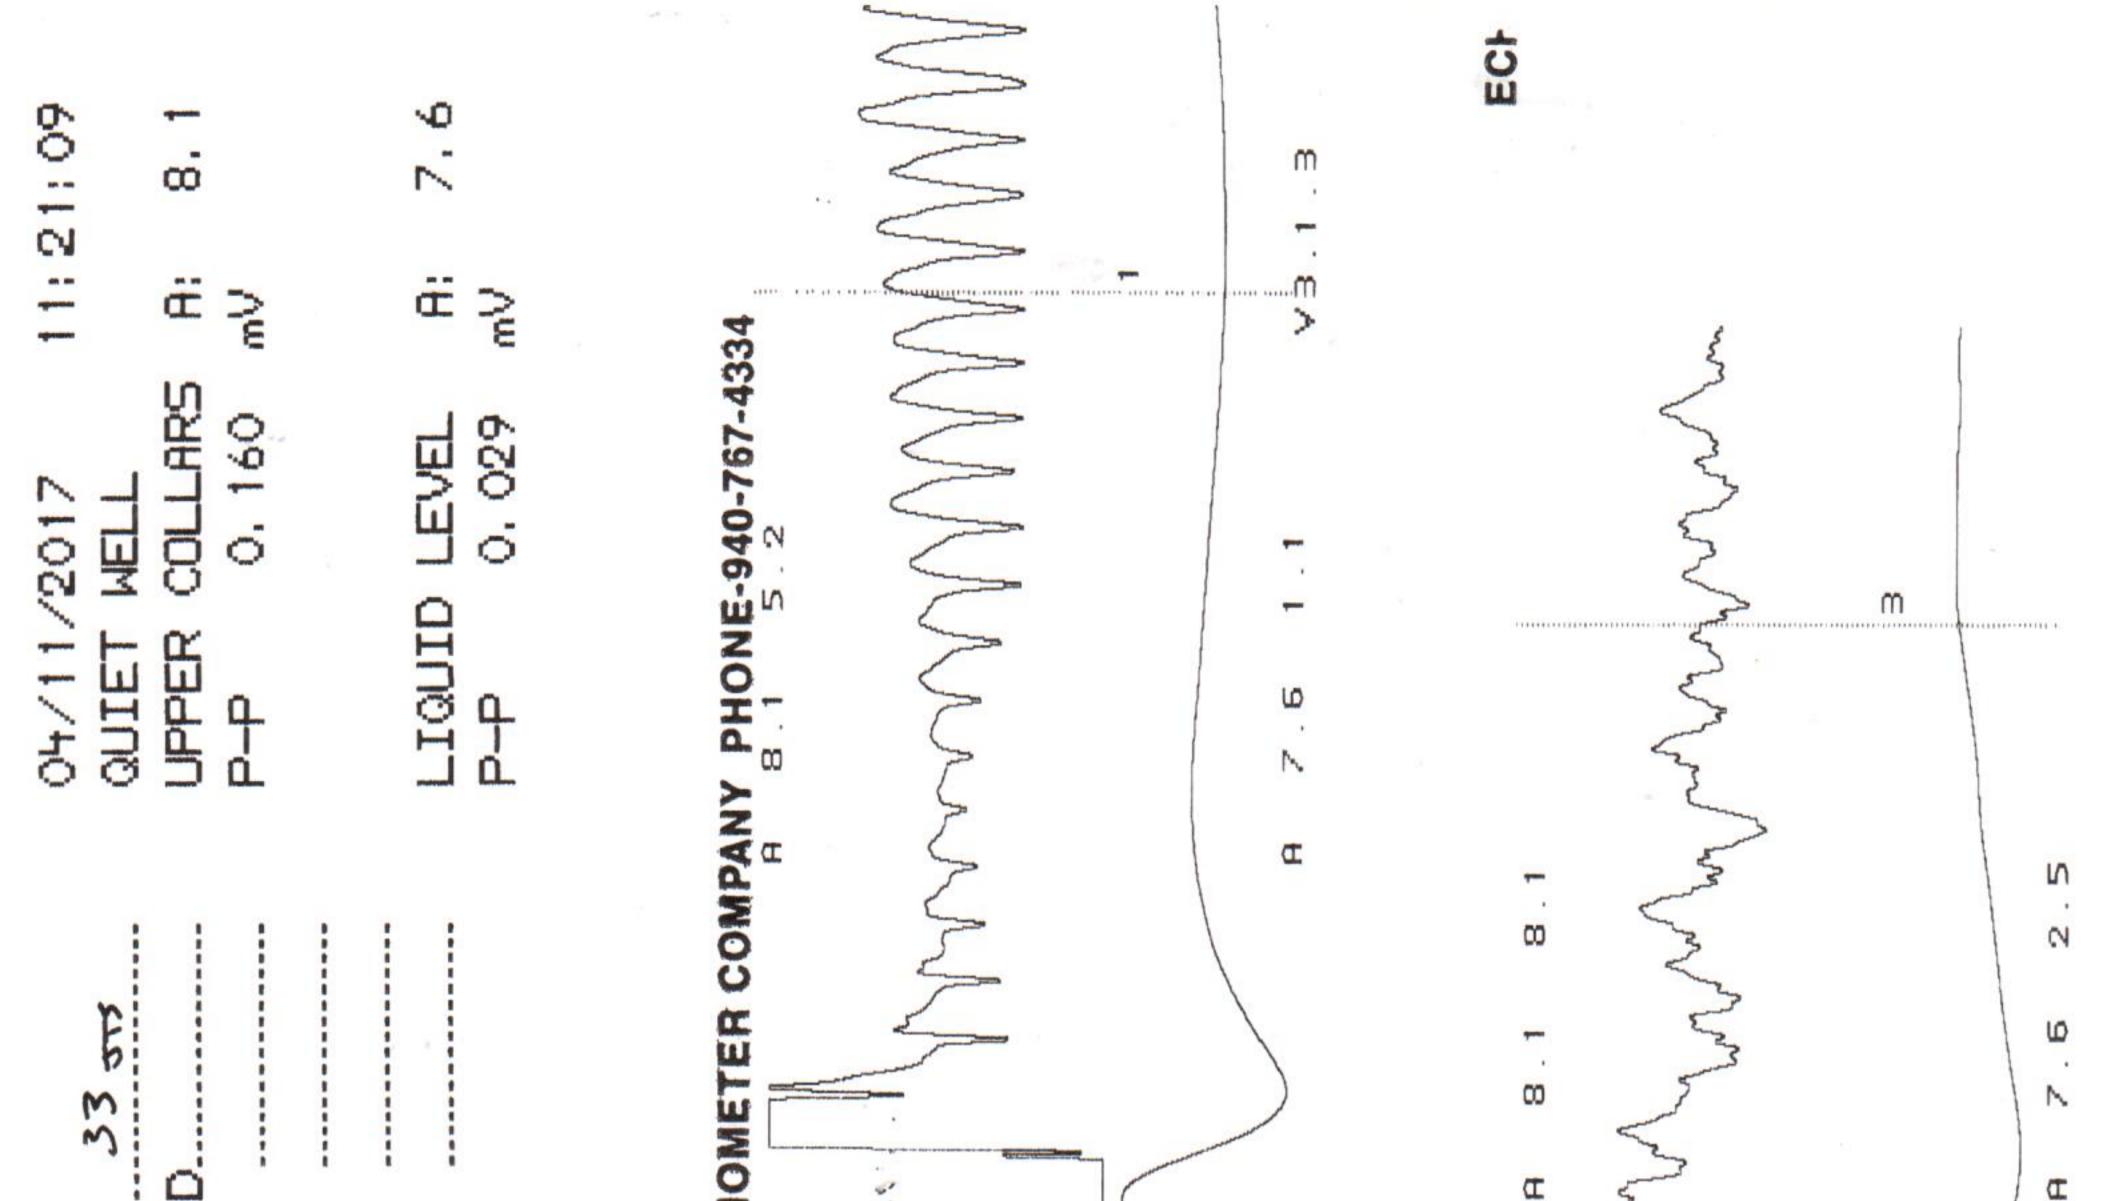

| JOINTS TO LIQUID<br>DISTANCE TO LIQUI<br>PBHP<br>SBHP<br>FROD RATE EFF, X<br>MAX PRODUCTION |  |           | E S           |
|---------------------------------------------------------------------------------------------|--|-----------|---------------|
| Oxeaa 4-7-3<br>ESSURE<br>N RATE                                                             |  | B.I. Z. S | н 7. В<br>2.0 |