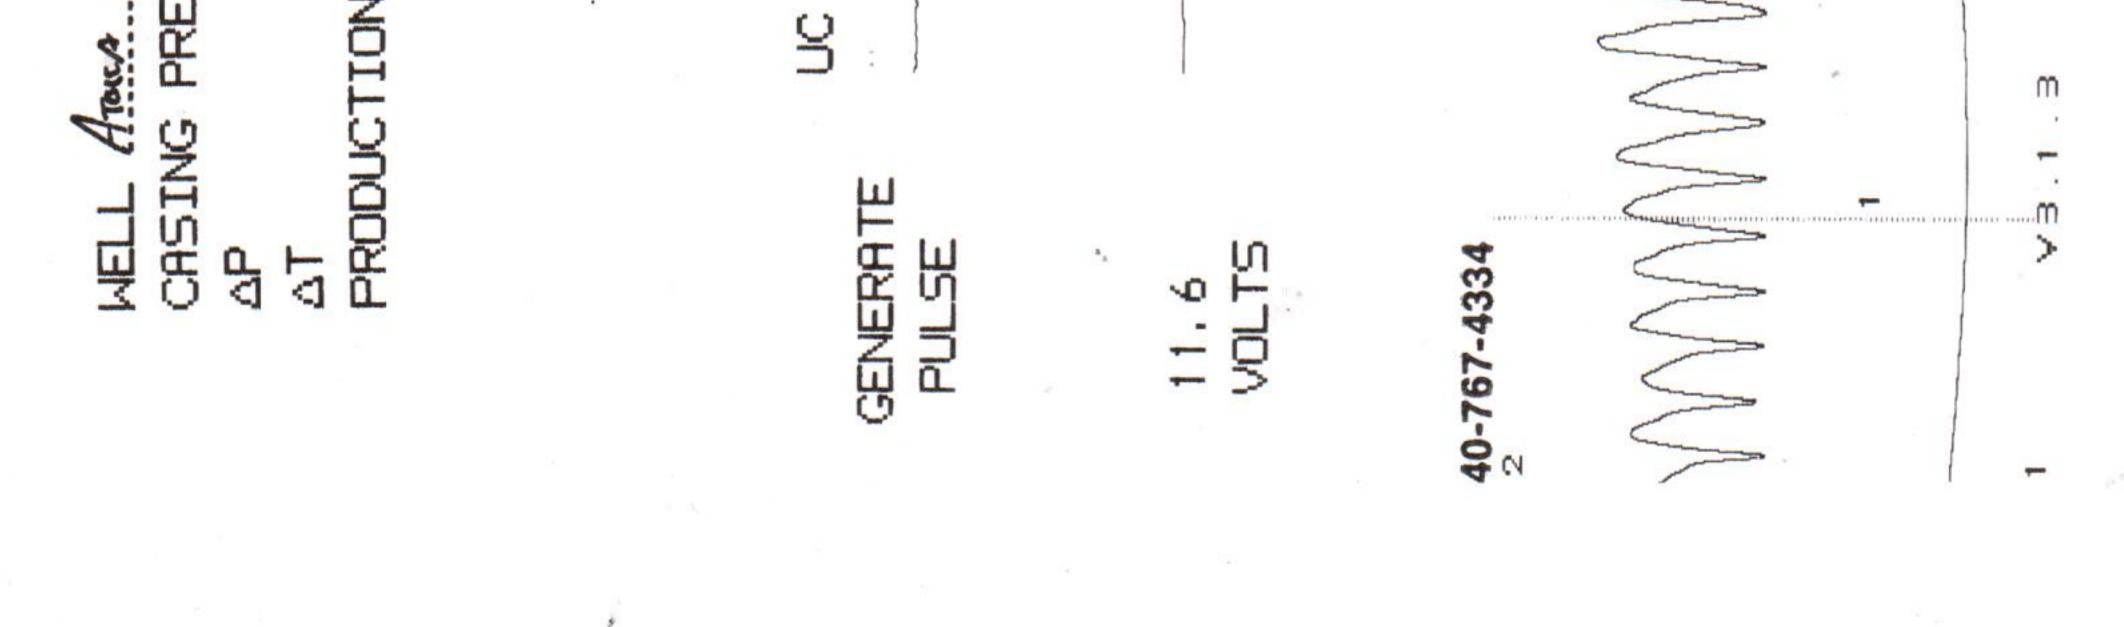

| JOINTS TO LIQUID<br>DISTANCE TO LIQUI<br>PBHP<br>SBHP<br>FROD RATE EFF, X<br>MAX PRODUCTION |  |           | E S           |
|---------------------------------------------------------------------------------------------|--|-----------|---------------|
| Oxeaa 4-7-3<br>ESSURE<br>N RATE                                                             |  | B.I. Z. S | н 7. В<br>2.0 |