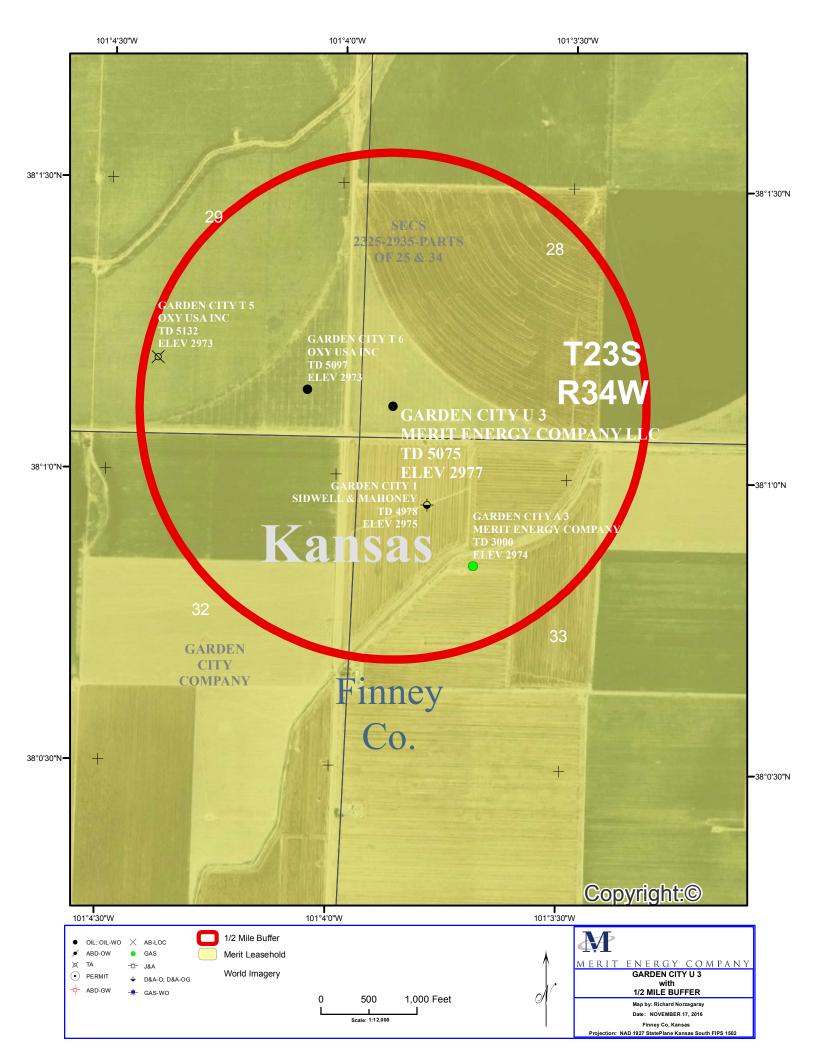

#### AFFIDAVIT OF NOTICE SERVED

RE: Application for: MERIT ENERGY COMPANY, LLC

Well Name: Garden City U-3

Legal Location: E2-SW-SW-SW Sec. 28 TWN 23S- RNG 34W Finney County, Kansas

The undersigned hereby certifies that he/she is a duly authorized agent for the applicant, and that on the  $16^{th}$  day of November 2016, a true and correct copy of the application referenced above was delivered or mailed to the following parties:

#### Attention:

MERIT ENERGY CORPORATION 1701 N. KANSAS LIBERAL, KS 67905

BEFORE THE STATE CORPORATION COMMISSION OF THE STATE OF KANSAS NOTICE OF FILING APPLICATION

RE: Merit Energy Company Application for order to commingle Marmaton and Morrow sources of supply in the Garden City U-3 well located E SW-SW-SW Sec. 28 TWN 23S- RNG 34W Finny County, Kansas

TO: All Oil and Gas Producers, Unleased Minerals Interest Owners, Landowners, and all persons whosoever concerned.

You, and each of you, are hereby notified that Merit Energy Company has filed an application to commingle the production from the Marmaton and Morrow the sources of supply in the above referenced well in Finney County, Kaness

(PUBLISHED IN The Garden City Telegram Friday November 19, 2016.)

BEFORE THE STATE CORPORATION COMMISSION OF THE STATE OF KANSAS NOTICE OF FILING APPLICATION

RE: Merit Energy Company Application for order to commingle Marmaton and Morrow sources of supply in the Garden City U-3 well located E SW-SW-SW Sec. 28 TWN 23S- RNG 34W Finny County, Kansas

TO: All Oil and Gas Producers, Unleased Minerals Interest Owners, Landowners, and all persons whosoever concerned.

You, and each of you, are hereby notified that Merit Energy Company has filed an application to commingle the production from the Marmaton and Morrow the sources of supply in the above referenced well in Finney County, Kansas.

RE: Approved Commingling CO121601

Garden City U 3

API No. 15-055-22304-00-00

Dear Ms. McClurkan:

Your Application for Commingling (ACO-4) for the above described well has been reviewed and approved by the Kansas Corporation Commission (KCC) per K.A.R. 82-3-123. Notice was examined and found to be proper per K.A.R. 82-3-135a. No protest had been filed within the 15-day protest period.