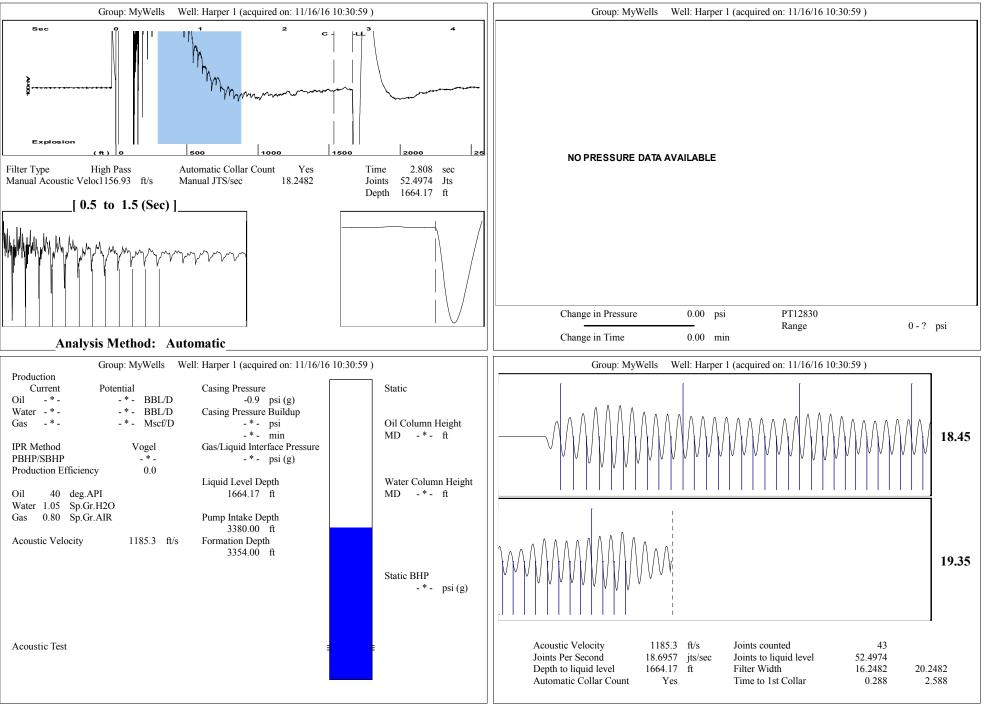

November 22, 2016

Jim Farthing Empire Energy E&P, LLC 345 RIVERVIEW ST., STE 540 WICHITA, KS 67203-4262

Re: Temporary Abandonment API 15-033-01002-00-02 HARPER 1 NW/4 Sec.05-34S-17W Comanche County, Kansas