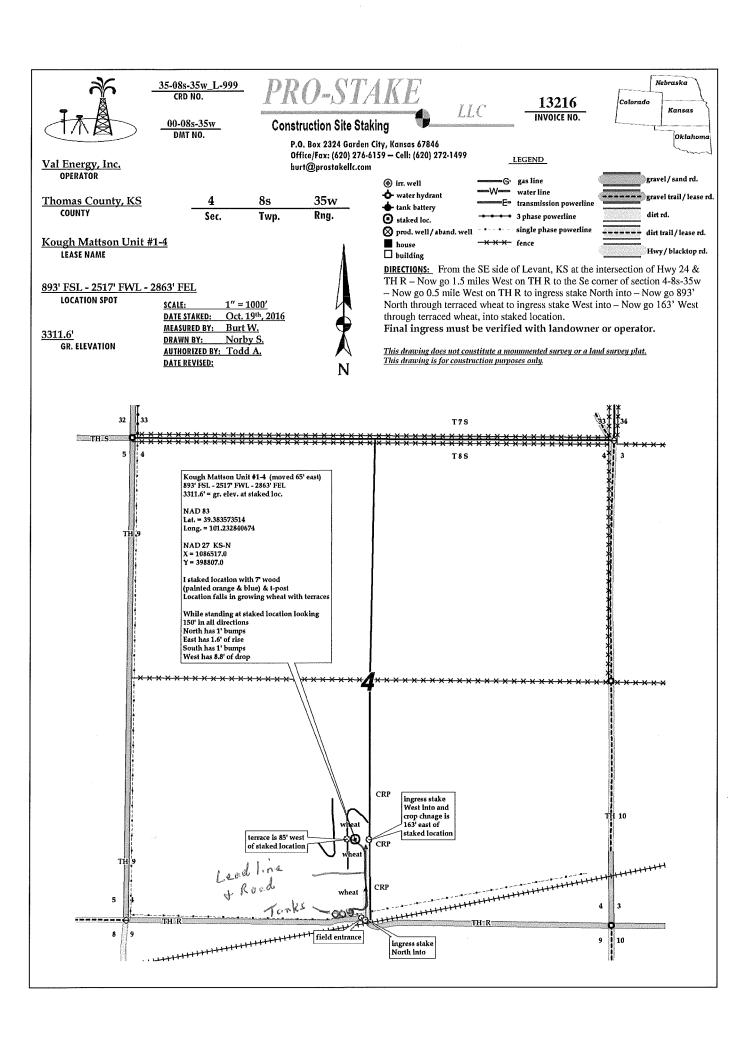

Well will not be drilled or Permit Expired Date: \_

Signature of Operator or Agent:

| For KCC Use:    | Kans |
|-----------------|------|
| Effective Date: |      |
| District #      |      |

SGA? Yes No