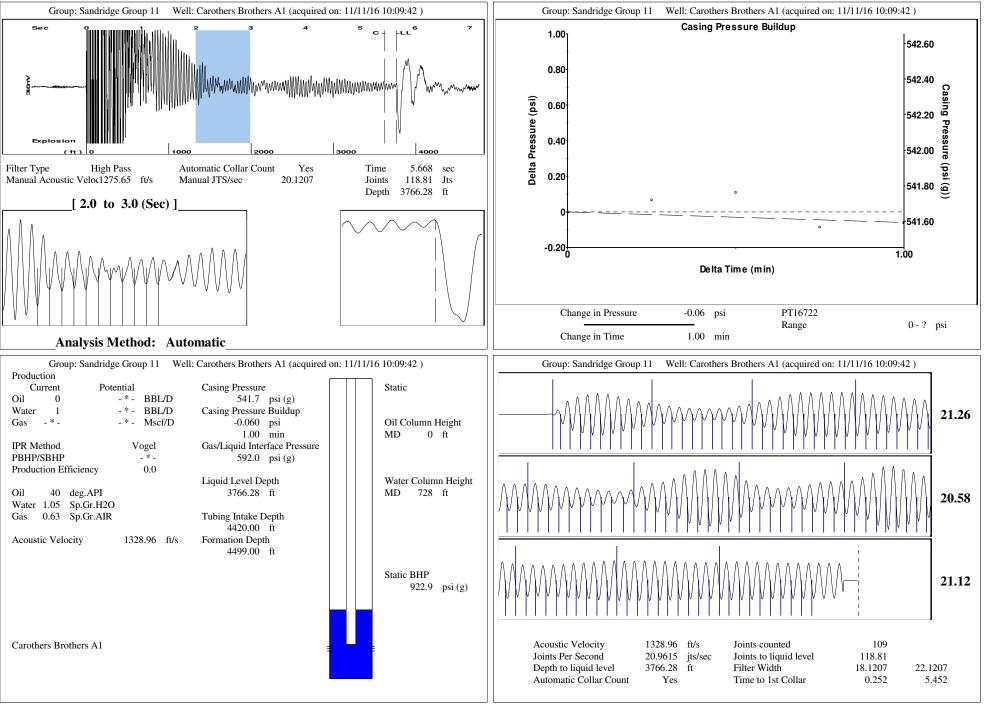

| General<br>Well ID 125084<br>Well Carothers Brothers A1<br>Company Sandridge<br>Operator -*-<br>Lease Name Carothers Brothers A1<br>Elevation 1335.00 ft<br>Production Method Other<br>Dataset Description<br>Comment                                                                                                                   | Surface Unit<br>Manufacturer<br>Unit Class<br>Unit API Number<br>Measured Stroke Length<br>Rotation<br>Counter Balance Effect (Weights Level)<br>Weight Of Counter Weights<br>Prime Mover<br>Motor Type<br>Rated HP<br>Run Time<br>MFG/Comment                                                                                                                                                        | - * -<br>Conventional<br>-* -<br>-* - in<br>CW<br>-* - Klb<br>2000 lb<br>Electric<br>-* - HP<br>24 hr/day<br>-* -                                                                                                                                                                                                |
|-----------------------------------------------------------------------------------------------------------------------------------------------------------------------------------------------------------------------------------------------------------------------------------------------------------------------------------------|-------------------------------------------------------------------------------------------------------------------------------------------------------------------------------------------------------------------------------------------------------------------------------------------------------------------------------------------------------------------------------------------------------|------------------------------------------------------------------------------------------------------------------------------------------------------------------------------------------------------------------------------------------------------------------------------------------------------------------|
|                                                                                                                                                                                                                                                                                                                                         | <b>Electric Motor Parameters</b><br>Rated Full Load AMPS<br>Rated Full Load RPM<br>Synchronous RPM<br>Voltage<br>Hertz<br>Phase<br>Power Consumption<br>Power Demand                                                                                                                                                                                                                                  | - * -<br>- * -<br>1200<br>- * -<br>60<br>3<br>5<br>8 \$/KW                                                                                                                                                                                                                                                       |
| TubularsPumpTubing OD2.375inCasing OD4.500inPump Intake Depth4420.00Average Joint Length31.700ft**Total Rod Length < Pump DepthAnchor Depth0.00ftPolished RodRod StringTaper 2Top TaperTaper 2Taper 3Taper 4Rod Type-*******-Rod Length-*-0.00.00.00.00.00.00.00.00.00.00.00.00.00.00.00.00.00.00.00.00.00.00.00.00.0442Damp Down0.0442 | Condition    Pressure    Static BHP  922.9  psi (g)    Static BHP Method  Acoustic    Static BHP Date  11/11/2016    Producing BHP  -*-  psi (g)    Producing BHP Method  -*-    Producing BHP Date  -*-    Formation Depth  4499.00  ft    Surface Producing Pressures    Tubing Pressure  -*-    Casing Pressure  541.7  psi (g)    Change in Pressure  -0.1  psi    Over Change in Time  1.00  min | itions<br>Production<br>Oil Production<br>Water Production<br>Gas Production<br>Production Date<br>10/31/2016<br>Temperatures<br>Surface Temperature<br>Surface Temperature<br>Temperatures<br>Surface Temperature<br>Surface Temperature<br>Temperature<br>Oil API<br>Water Specific Gravity<br>1.05<br>Sp.Gr.H |