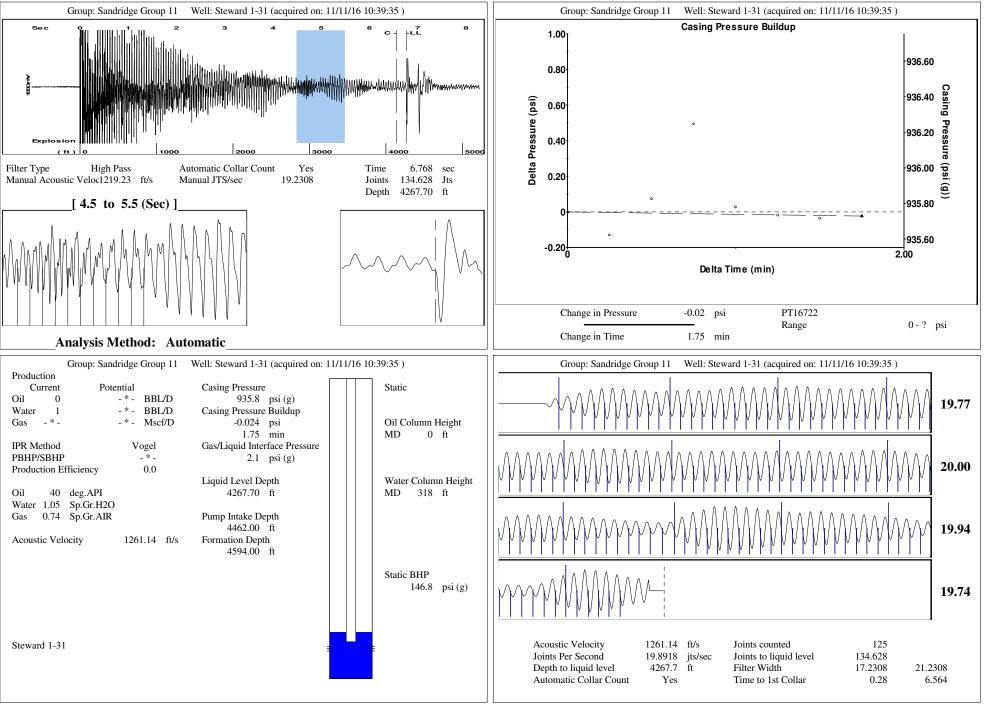

| Elevat<br>Produ                                                                               | D<br>any<br>tor<br>Name<br>ction Method               |                       | Steward 1                                                                                  | -31<br>dge<br>*-<br>-31<br>2.00 ft    |                                    |                                          | Surface Unit<br>Manufacturer<br>Unit Class<br>Unit API Number<br>Measured Stroke Length<br>Rotation<br>Counter Balance Effect (Weights Level)<br>Weight Of Counter Weights                                    | - * -<br>Conventional<br>- * -<br>100.000 in<br>CW<br>- * - Klb<br>2000 lb                   |                               |                          |
|-----------------------------------------------------------------------------------------------|-------------------------------------------------------|-----------------------|--------------------------------------------------------------------------------------------|---------------------------------------|------------------------------------|------------------------------------------|---------------------------------------------------------------------------------------------------------------------------------------------------------------------------------------------------------------|----------------------------------------------------------------------------------------------|-------------------------------|--------------------------|
| Dataset Description Comment                                                                   |                                                       |                       | Prime Mover<br>Motor Type Electric<br>Rated HP -*- HP<br>Run Time 24 hr/day<br>MFG/Comment |                                       |                                    |                                          |                                                                                                                                                                                                               |                                                                                              |                               |                          |
|                                                                                               |                                                       |                       |                                                                                            |                                       |                                    |                                          | <b>Electric Motor Parameters</b><br>Rated Full Load AMPS<br>Rated Full Load RPM<br>Synchronous RPM<br>Voltage<br>Hertz<br>Phase<br>Power Consumption<br>Power Demand                                          | -*-<br>1200<br>-*-<br>60<br>3<br>5<br>8 \$/KW                                                |                               |                          |
| Tubulars     Pump       Tubing OD     2.375 in     Plunger Diameter     - * - in              |                                                       |                       |                                                                                            | -*- in                                |                                    | Cor                                      | ditions                                                                                                                                                                                                       |                                                                                              |                               |                          |
| Tubing OD<br>Casing OD<br>Average Joint Length<br>Anchor Depth<br>Kelly Bushing<br>Rod String | 2.373 m<br>4.500 in<br>31.700 ft<br>-*- ft<br>8.00 ft | թւ<br>**T<br><b>P</b> | unger Dianieu<br>imp Intake De<br>Jotal Rod Leng<br>olished Rod D                          | pth 446<br>gth < Pump D<br>D <b>d</b> | 2.00 ft                            |                                          | Pressure         Static BHP       146.8 psi (g)         Static BHP Method       Acoustic         Static BHP Date       11/11/2016         Producing BHP       - * - psi (g)         Producing BHP       - * - | <b>Production</b><br>Oil Production<br>Water Production<br>Gas Production<br>Production Date | 0<br>1<br>- * -<br>10/31/2016 | BBL/D<br>BBL/D<br>Mscf/D |
| To<br>Rod Type<br>Rod Length<br>Rod Diameter                                                  | op Taper<br>- * -<br>- * -<br>- * -                   | Taper 2               | Taper 3<br>- * -<br>- * -<br>- * -                                                         | Taper 4<br>- * -<br>- * -<br>- * -    | Taper 5<br>- * -<br>- * -<br>- * - | Taper 6<br>- * -<br>- * - ft<br>- * - in | Producing BHP Date - * -<br>Formation Depth 4594.00 ft                                                                                                                                                        | <b>Temperatures</b><br>Surface Temperature<br>Bottomhole Temperature                         |                               | deg F<br>deg F           |
| Rod Weight Total Rod Length                                                                   | 0.0                                                   | 0.0                   | 0.0                                                                                        | 0.0                                   | 0.0                                | 0.0 lb                                   | Surface Producing PressuresTubing Pressure-*-psi (g)Casing Pressure935.8psi (g)                                                                                                                               | <b>Fluid Properties</b><br>Oil API<br>Water Specific Gravity                                 |                               | deg.API<br>Sp.Gr.H2O     |
| Total Rod Length<br>Total Rod Weight<br>Damp Up<br>Damp Down                                  | 0.00<br>0.05<br>0.05                                  |                       |                                                                                            |                                       |                                    |                                          | Casing Pressure BuildupChange in Pressure-0.024psiOver Change in Time1.75min                                                                                                                                  |                                                                                              |                               |                          |
|                                                                                               |                                                       |                       |                                                                                            |                                       |                                    |                                          |                                                                                                                                                                                                               |                                                                                              |                               |                          |