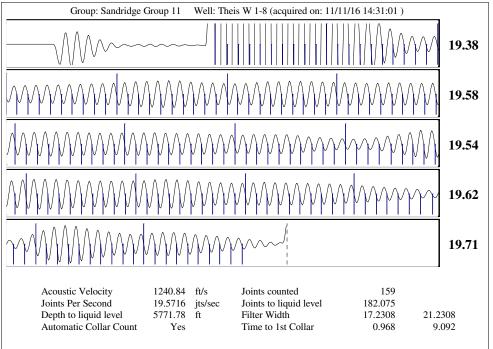

### **Conditions**

| Pressure             |            |         | Production             |            |        |
|----------------------|------------|---------|------------------------|------------|--------|
| Static BHP           | 882.6      | psi (g) | Oil Production         | 0          | BBL/D  |
| Static BHP Method    | Acoustic   |         | Water Production       | 1          | BBL/D  |
| Static BHP Date      | 11/11/2016 |         | Gas Production         | -*-        | Mscf/D |
|                      |            |         | Production Date        | 10/31/2016 |        |
| Producing BHP        | -*-        | psi (g) |                        |            |        |
| Producing BHP Method | -*-        |         | <b>Temperatures</b>    |            |        |
| Producing BHP Date   | _ * _      |         | Surface Temperature    | 70         | deg F  |
| Formation Depth      | 6393.00    | ft      | Bottomhole Temperature | 150        | deg F  |

### **Surface Producing Pressures**

**Tubing Pressure** - \* - psi (g) Casing Pressure 519.7 psi (g) Fluid Properties Oil API

40 deg.API 1.05 Sp.Gr.H2O Water Specific Gravity