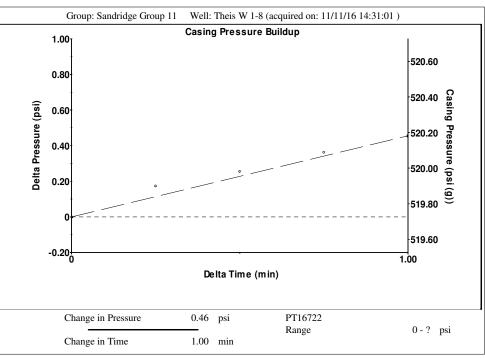

## **Casing Pressure Buildup**

Change in Pressure 0.5 psi Over Change in Time 1.00 min

TOTAL WELL MANAGEMENT by ECHOMETER Company 11/11/16 14:32:59

Page 1