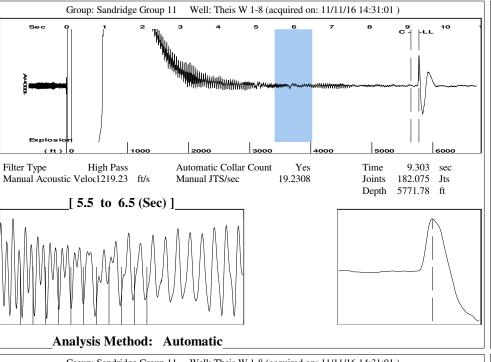

### General

Well ID 127466 Well Theis W 1-8 Company Sandridge Operator \_ \* \_ Lease Name Theis W 1-8 Elevation 1976.00 ft Production Method Other Dataset Description

Comment

### **Conditions**

| Pressure             |            |         | Production             |            |        |
|----------------------|------------|---------|------------------------|------------|--------|
| Static BHP           | 882.6      | psi (g) | Oil Production         | 0          | BBL/D  |
| Static BHP Method    | Acoustic   |         | Water Production       | 1          | BBL/D  |
| Static BHP Date      | 11/11/2016 |         | Gas Production         | -*-        | Mscf/D |
|                      |            |         | Production Date        | 10/31/2016 |        |
| Producing BHP        | -*-        | psi (g) |                        |            |        |
| Producing BHP Method | -*-        |         | <b>Temperatures</b>    |            |        |
| Producing BHP Date   | _ * _      |         | Surface Temperature    | 70         | deg F  |
| Formation Depth      | 6393.00    | ft      | Bottomhole Temperature | 150        | deg F  |

### **Surface Producing Pressures**

**Tubing Pressure** - \* - psi (g) Casing Pressure 519.7 psi (g) Fluid Properties Oil API

40 deg.API 1.05 Sp.Gr.H2O Water Specific Gravity