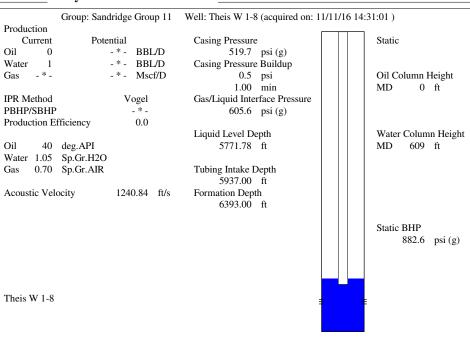

### **Conditions**

| Pressure             |            |         | Production             |            |        |
|----------------------|------------|---------|------------------------|------------|--------|
| Static BHP           | 882.6      | psi (g) | Oil Production         | 0          | BBL/D  |
| Static BHP Method    | Acoustic   |         | Water Production       | 1          | BBL/D  |
| Static BHP Date      | 11/11/2016 |         | Gas Production         | -*-        | Mscf/D |
|                      |            |         | Production Date        | 10/31/2016 |        |
| Producing BHP        | -*-        | psi (g) |                        |            |        |
| Producing BHP Method | -*-        |         | <b>Temperatures</b>    |            |        |
| Producing BHP Date   | _ * _      |         | Surface Temperature    | 70         | deg F  |
| Formation Depth      | 6393.00    | ft      | Bottomhole Temperature | 150        | deg F  |

### **Surface Producing Pressures**

**Tubing Pressure** - \* - psi (g) Casing Pressure 519.7 psi (g) Fluid Properties Oil API

40 deg.API 1.05 Sp.Gr.H2O Water Specific Gravity

### Pump

Plunger Diameter - \* - in Pump Intake Depth 5937.00 ft \*\*Total Rod Length < Pump Depth