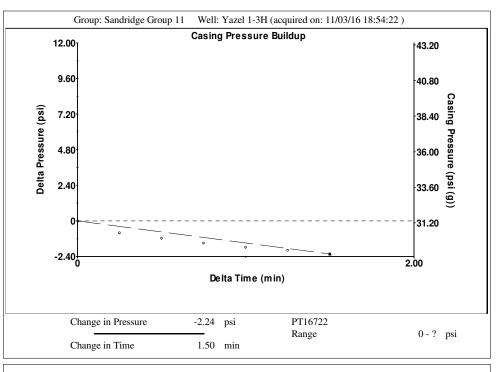

**Casing Pressure Buildup** 

Change in Pressure -2.240 psi Over Change in Time 1.50 min

TOTAL WELL MANAGEMENT by ECHOMETER Company 11/03/16 18:58:04 Page 1