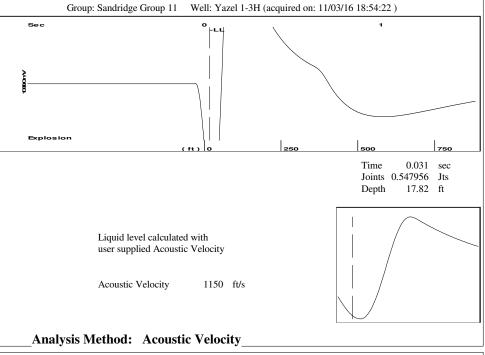

## **Conditions**

| Pressure             |            |         | Production             |            |           |
|----------------------|------------|---------|------------------------|------------|-----------|
| Static BHP           | 2411.1     | psi (g) | Oil Production         | 0          | BBL/D     |
| Static BHP Method    | Acoustic   |         | Water Production       | 1          | BBL/D     |
| Static BHP Date      | 11/03/2016 |         | Gas Production         | - * -      | Mscf/D    |
|                      |            |         | Production Date        | 10/31/2016 |           |
| Producing BHP        | 2420.2     | psi (g) |                        |            |           |
| Producing BHP Method | Acoustic   | 1       | <b>Temperatures</b>    |            |           |
| Producing BHP Date   | 11/03/2016 |         | Surface Temperature    | 70         | deg F     |
| Formation Depth      | 5272.00    | ft      | Bottomhole Temperature | 150        | deg F     |
| Surface Producing    | Pressures  |         | Fluid Properties       |            |           |
| Tubing Pressure      | -*-        | psi (g) | Oil API                | 40         | deg.API   |
| Casing Pressure      | 31.3       | psi (g) | Water Specific Gravity | 1.05       | Sp.Gr.H2O |