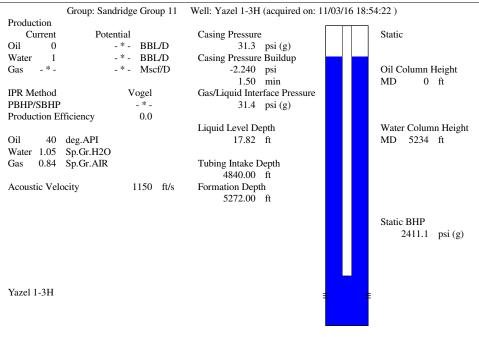

## **Conditions**

| Pressure             |            |         | Production             |            |           |
|----------------------|------------|---------|------------------------|------------|-----------|
| Static BHP           | 2411.1     | psi (g) | Oil Production         | 0          | BBL/D     |
| Static BHP Method    | Acoustic   |         | Water Production       | 1          | BBL/D     |
| Static BHP Date      | 11/03/2016 |         | Gas Production         | - * -      | Mscf/D    |
|                      |            |         | Production Date        | 10/31/2016 |           |
| Producing BHP        | 2420.2     | psi (g) |                        |            |           |
| Producing BHP Method | Acoustic   | 1       | <b>Temperatures</b>    |            |           |
| Producing BHP Date   | 11/03/2016 |         | Surface Temperature    | 70         | deg F     |
| Formation Depth      | 5272.00    | ft      | Bottomhole Temperature | 150        | deg F     |
| Surface Producing    | Pressures  |         | Fluid Properties       |            |           |
| Tubing Pressure      | -*-        | psi (g) | Oil API                | 40         | deg.API   |
| Casing Pressure      | 31.3       | psi (g) | Water Specific Gravity | 1.05       | Sp.Gr.H2O |