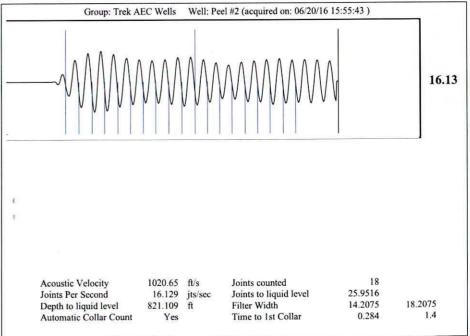

| KCC District Office #3 - 1500 SW Seventh Steet, Chanute, KS 66720                      | Phone 620.432.2300 |  |
| Since Street State | KCC District Office #4 - 2301 E. 13th Street, Hays, KS 67601-2651                      | Phone 785.625.0550 |  |

SI 2/3/15









Conservation Division District Office No. 2 3450 N. Rock Road Building 600, Suite 601 Wichita, KS 67226



Phone: 316-337-7400 Fax: 316-630-4005 http://kcc.ks.gov/

Sam Brownback, Governor

Jay Scott Emler, Chairman Shari Feist Albrecht, Commissioner Pat Apple, Commissioner

December 06, 2016

Mindy Wooten Trek AEC, LLC 200 W DOUGLAS, SUITE 101 WICHITA, KS 67202

Re: Temporary Abandonment API 15-113-20968-00-00 PEEL 2 NE/4 Sec.11-19S-02W McPherson County, Kansas

## Dear Mindy Wooten:

"Your temporary abandonment (TA) application for the well listed above has been approved. In accordance with K.A.R. 82-3-111 the TA status of this well will expire 12/06/2017.

- \* If you return this well to service or plug it, please notify the District Office.
- \* If you sell this well you are required