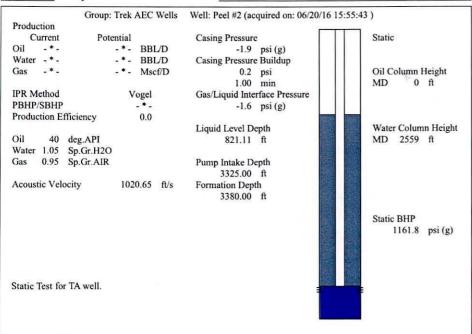

| KCC District Office #3 - 1500 SW Seventh Steet, Chanute, KS 66720                      | Phone 620.432.2300 |  |
| Since Street State | KCC District Office #4 - 2301 E. 13th Street, Hays, KS 67601-2651                      | Phone 785.625.0550 |  |

SI 2/3/15









Conservation Division District Office No. 2 3450 N. Rock Road Building 600, Suite 601 Wichita, KS 67226



Phone: 316-337-7400 Fax: 316-630-4005 http://kcc.ks.gov/

Sam Brownback, Governor

Jay Scott Emler, Chairman Shari Feist Albrecht, Commissioner Pat Apple, Commissioner

December 06, 2016

Mindy Wooten Trek AEC, LLC 200 W DOUGLAS, SUITE 101 WICHITA, KS 67202

Re: Temporary Abandonment API 15-113-20968-00-00 PEEL 2 NE/4 Sec.11-19S-02W McPherson County, Kansas

## Dear Mindy Wooten:

"Your temporary abandonment (TA) application for the well listed above has been approved. In accordance with K.A.R. 82-3-111 the TA status of this well will expire 12/06/2017.

- \* If you return this well to service or plug it, please notify the District Office.
- \* If you sell this well you are requir