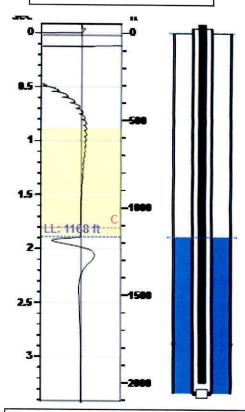

# **Manually Entered Production**

Liquid Level \*.\* ft
Percent Liquid 100.00%

# Static Bottomhole Pressure \*.\* psi (g) @ \*.\* ft

Static Liquid Level 1168 ft
Oil Column Height \*.\* ft
Water Column Height \*.\* ft

# Pressure Profile (TVD)