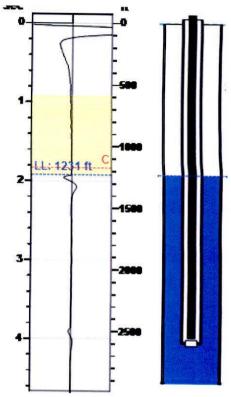

#### Static Bottomhole Pressure \*.\* psi (g) @ \*.\* ft

1231 ft

\*.\* ft \*.\* ft

Static Liquid Level Oil Column Height Water Column Height