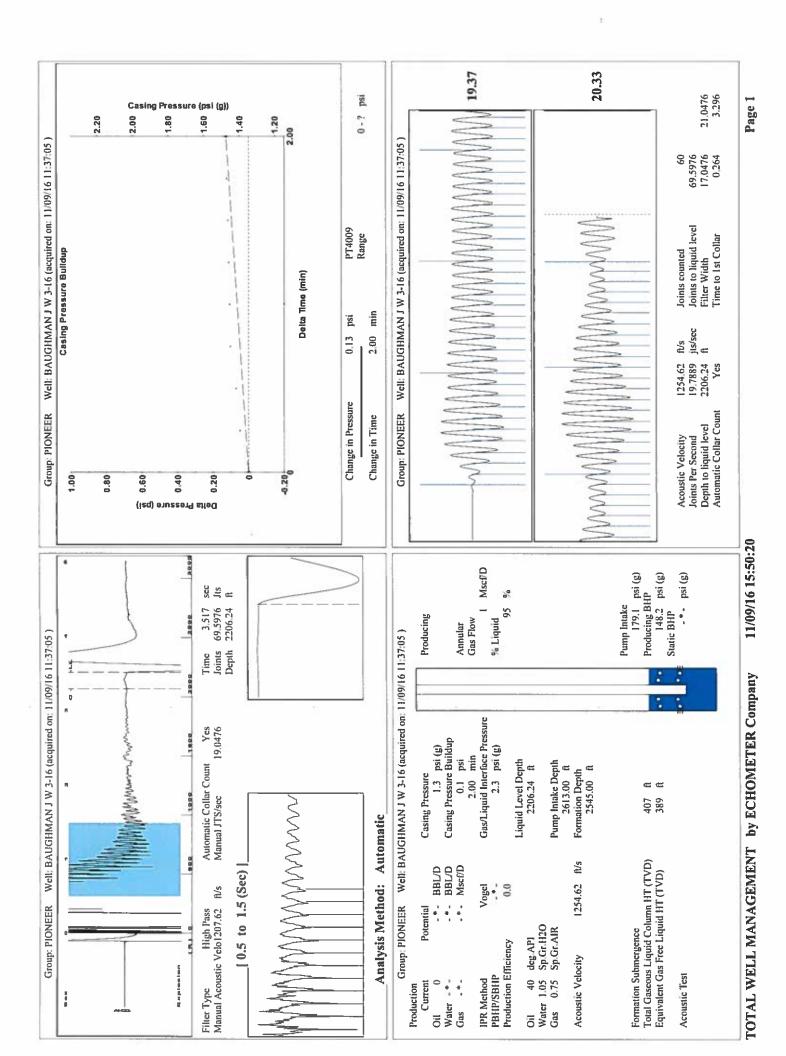

| KCC District Office #3 - 1500 SW Seventh Steet, Chanute, KS 66720                      | Phone 620.432.2300 |  |
| Both State S | KCC District Office #4 - 2301 E. 13th Street, Hays, KS 67601-2651                      | Phone 785.625.0550 |  |



Conservation Division District Office No. 1 210 E. Frontview, Suite A Dodge City, KS 67801



Phone: 620-225-8888 Fax: 620-225-8885 http://kcc.ks.gov/

Sam Brownback, Governor

Jay Scott Emler, Chairman Shari Feist Albrecht, Commissioner Pat Apple, Commissioner

November 29, 2016

Shawn Hildreth Linn Operating, Inc. 600 TRAVIS STE 5100 HOUSTON, TX 77002-3018

Re: Temporary Abandonment API 15-187-20239-00-00 BAUGHMAN J W 3-16 SE/4 Sec.16-27S-40W Stanton County, Kansas

## Dear Shawn Hildreth:

"Your temporary abandonment (TA) application for the well listed above has been approved. In accordance with K.A.R. 82-3-111 the TA status of this well will expire 11/29/2017.

- \* If you return this well to service or plug it, please notify the District Office.
- \* If you sell this well you are r