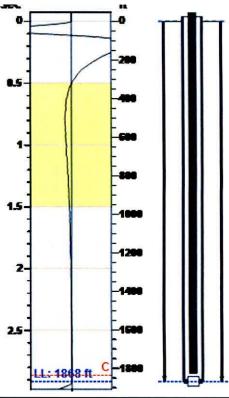

## Manually Entered Production

Liquid Level \*.\* ft Percent Liquid 100.00%

### **Static Bottomhole Pressure** \*.\* psi (g) @ \*.\* ft

1868 ft Static Liquid Level \*.\* ft \*.\* ft Oil Column Height Water Column Height