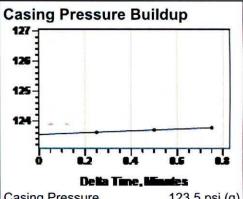

### Static Shot 11/23/2016 12:11:42PM

Casing Pressure Buildup **Buildup Time** Gas Gravity

123.5 psi (g) 0.2 psi (g) 45 sec

## **Casing Pressure**

Pressure 123.5 psi (g)