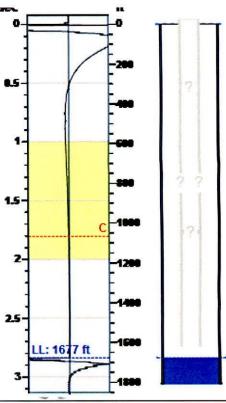

#### **Static Bottomhole Pressure** \*.\* psi (g) @ \*.\* ft

1677 ft Static Liquid Level \*.\* ft \*.\* ft Oil Column Height Water Column Height