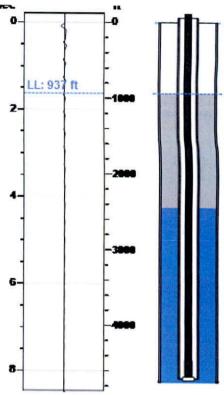

#### Static Bottomhole Pressure 1592.9 psi (g) @ 4751 ft

Static Liquid Level 937 ft
Oil Column Height 1501 ft
Water Column Height 2312 ft

## **High Fluid Level**

Pursuant to K.A.R. 82-3-111, the well must be plugged, or returned to service, or obtain temporary abandonment status by January 09, 2017.

This deadline does NOT override any compliance deadline given to you in any Commission Order.