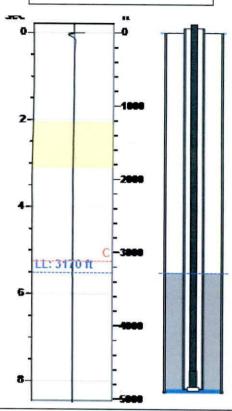

#### Static Bottomhole Pressure 1592.9 psi (g) @ 4751 ft

Static Liquid Level 937 ft
Oil Column Height 1501 ft
Water Column Height 2312 ft