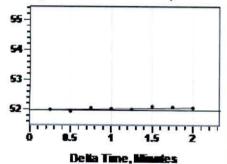

# Casing Pressure Buildup

 Casing Pressure
 52.0 psi (g)

 Buildup
 0.1 psi (g)

 Buildup Time
 2 min 0 sec

 Gas Gravity
 0.7938 Air = 1

#### Static Shot 06/23/2016 01:03:11PM

 Casing Pressure
 31.2 psi (g)

 Buildup
 0.1 psi (g)

 Buildup Time
 1 min 45 sec

 Gas Gravity
 0.8444 Air = 1