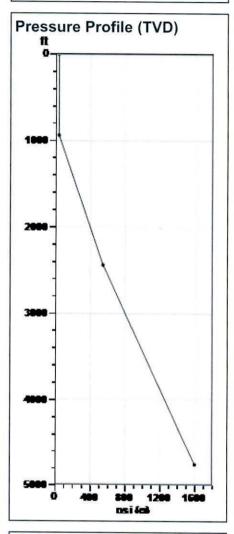

#### Static Bottomhole Pressure 1592.9 psi (g) @ 4751 ft

Static Liquid Level 937 ft
Oil Column Height 1501 ft
Water Column Height 2312 ft