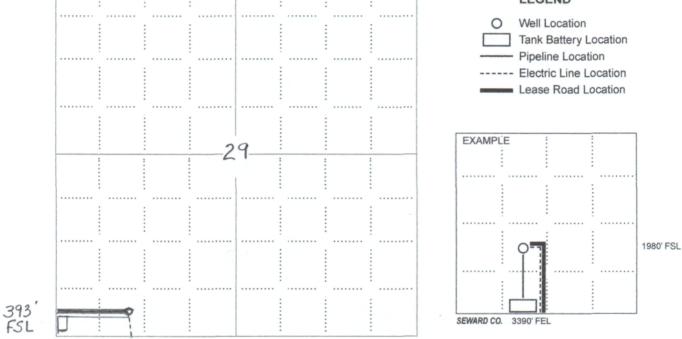

## IN ALL CASES PLOT THE INTENDED WELL ON THE PLAT BELOW

In all cases, please fully complete this side of the form. Include items 1 through 5 at the bottom of this page.

| Operator: Mai Oil Operations, Inc.                                                                                  | Location of Well: County: Stafford                                                                   |  |
|---------------------------------------------------------------------------------------------------------------------|------------------------------------------------------------------------------------------------------|--|
| Lease: Tieperman                                                                                                    | 393 feet from N / N S Line of Section                                                                |  |
| Well Number: 1                                                                                                      | 1,113 feet from E / X W Line of Section                                                              |  |
| Field: Mueller                                                                                                      | Sec. 29 Twp. 21 S. R. 12 E W                                                                         |  |
| Number of Acres attributable to well:                                                                               | Is Section: Regular or Irregular                                                                     |  |
|                                                                                                                     | If Section is Irregular, locate well from nearest corner boundary.  Section corner used: NE NW SE SW |  |
|                                                                                                                     |                                                                                                      |  |
| PLA                                                                                                                 | NT .                                                                                                 |  |
| Show location of the well. Show footage to the nearest lease or unit boundary line. Show the predicted locations of |                                                                                                      |  |
|                                                                                                                     |                                                                                                      |  |

lease roads, tank batteries, pipelines and electrical lines, as required by the Kansas Surface Owner Notice Act (House Bill 2032). You may attach a separate plat if desired. **LEGEND** Well Location

NOTE: In all cases locate the spot of the proposed drilling locaton.

## In plotting the proposed location of the well, you must show:

- 1. The manner in which you are using the depicted plat by identifying section lines, i.e. 1 section, 1 section with 8 surrounding sections, 4 sections, etc.
- 2. The distance of the proposed drilling location from the south / north and east / west outside section lines.
- 3. The distance to the nearest lease or unit boundary line (in footage).
- 4. If proposed location is located within a prorated or spaced field a certificate of acreage attribution plat must be attached: (C0-7 for oil wells;
- 5. The predicted locations of lease roads, tank batteries, pipelines, and electrical lines.