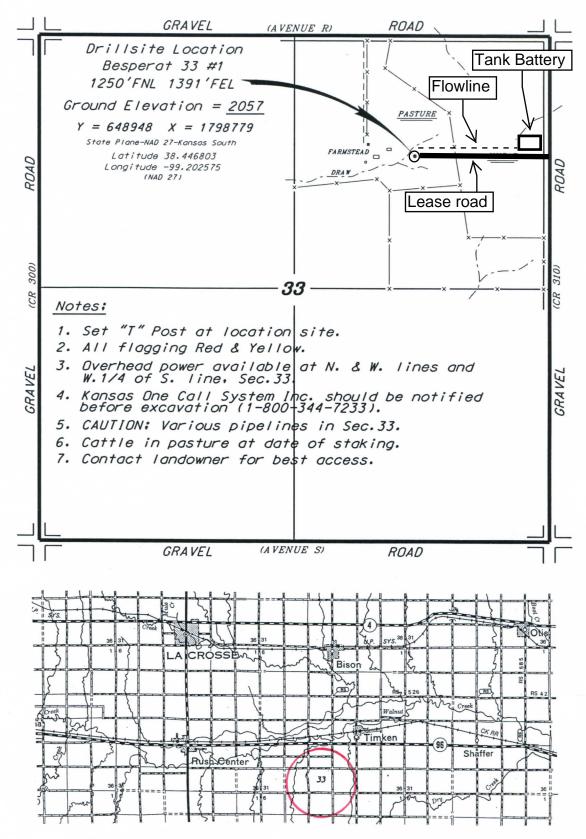

## O'BRIEN RESOURCES, LLC BESPERAT LEASE NE. 1/4, SECTION 33, T18S, R17W RUSH COUNTY, KANSAS

<sup>\*</sup> Controlling data is based upon the best maps and photographs available to us and upon a regular section of land containing 640 acres.

\*Ingress plat is opened t

November 16, 2016

SCALE

<sup>\*\*</sup>Approximate section lines were determined using the normal standard of care of oilfield surveyors practicing in the state of Kansas. The section corners, which establish the precise section lines, were not necessarily located, and the exact location of the drillsite location in the section is not quaranteed. Therefore, the operator securing this service and accepting this plat and all other parties relying thereon agree to hold Central Kansas Diffield Services. Inc. its officers and employees harmless from all losses, costs and expenses and said entities released from any liability from incidental or consequential damages.