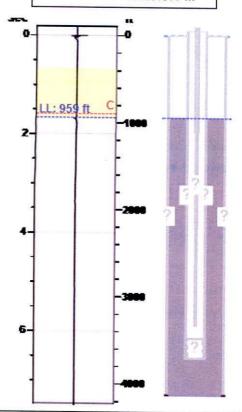

# Thissen #3-27 11/30/2016 02:28:03PM

#### Static Shot 11/30/2016 02:28:03PM

Casing Pressure Buildup **Buildup Time** Gas Gravity

47.3 psi (g) -0.1 psi (g) 45 sec

### Casing Pressure

Pressure

47.3 psi (g)