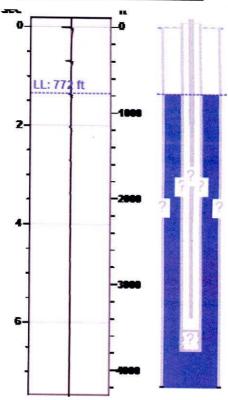

#### **Producing Shot** 11/15/2013 02:29:57PM

#### Static Bottomhole Pressure \*.\* psi (g) @ \*.\* ft

772 ft Static Liquid Level \*.\* ft Oil Column Height \*.\* ft Water Column Height

Well Test, 11/15/2013 Oil \*.\* BBL/D Water \*.\* BBL/D