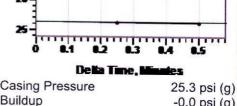

# Casing Pressure Buildup 28 -

Casing Pressure Buildup -0.0 psi (g) **Buildup Time** 30 sec Gas Gravity  $0.8347 \, Air = 1$ 

## **Casing Pressure**

27 -

Pressure 25.3 psi (g)