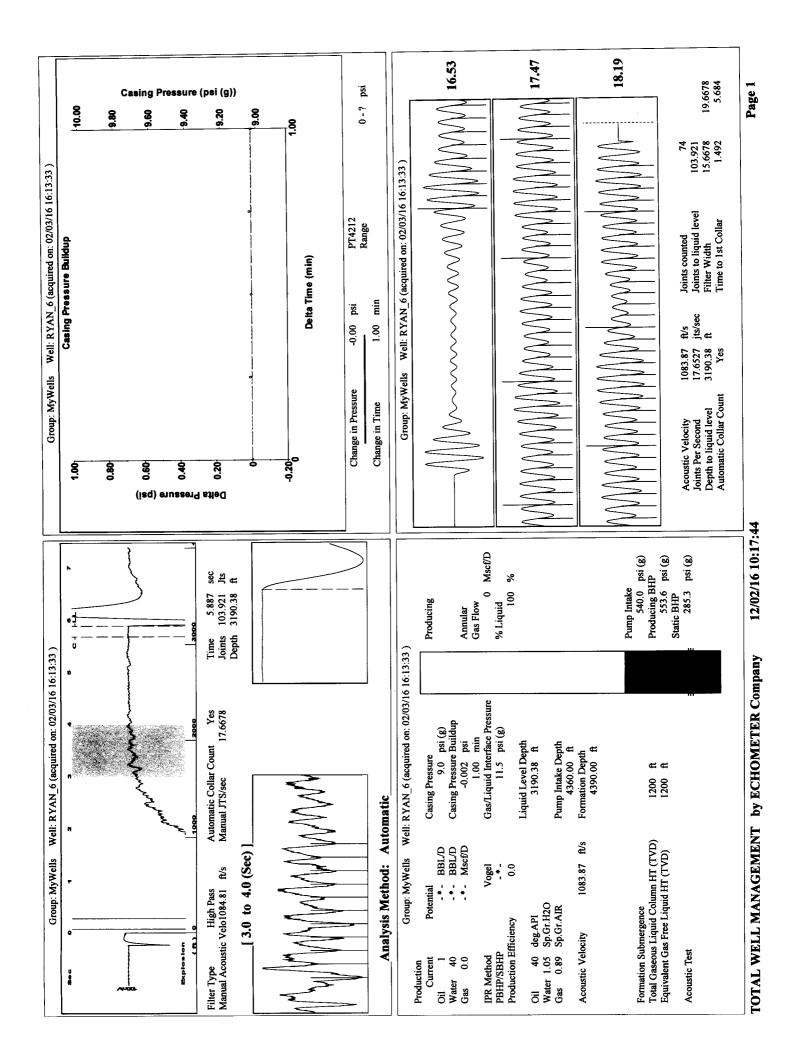

100   100   100   100   100   100   100   100   100   100   100   100   100   100   100   100   100   100   100   100   100   100   100   100   100   100   100   100   100   100   100   100   100   100   100   100   100   100   100   100   100   100   100   100   100   100   100   100   100   100   100   100   100   100   100   100   100   100   100   100   100   100   100   100   1   | KCC District Office #2 - 3450 N. Rock Road, Building 600, Suite 601, Wichita, KS 67226 | Phone 316.337.7400 |  |
| The state of the s | KCC District Office #3 - 1500 SW Seventh Steet, Chanute, KS 66720                      | Phone 620.432.2300 |  |
| dies trees trees that the large trees tree | KCC District Office #4 - 2301 E. 13th Street, Hays, KS 67601-2651                      | Phone 785.625.0550 |  |



Conservation Division District Office No. 2 3450 N. Rock Road Building 600, Suite 601 Wichita, KS 67226



Phone: 316-337-7400 Fax: 316-630-4005 http://kcc.ks.gov/

Sam Brownback, Governor

Jay Scott Emler, Chairman Shari Feist Albrecht, Commissioner Pat Apple, Commissioner

December 12, 2016

Shayne G Hayes Hayes Oil & Gas LLC 1081 W HWY 160 PO BOX 108 ATTICA, KS 67009-0108

Re: Temporary Abandonment API 15-077-00819-00-00 RYAN 6 (4) SW/4 Sec.13-31S-09W Harper County, Kansas

## Dear Shayne G Hayes:

"Your temporary abandonment (TA) application for the well listed above has been approved. In accordance with K.A.R. 82-3-111 the TA status of this well will expire 12/12/2017.

- \* If you return this well to service or plug it, please notify the District Office.
- \* If you sell this well