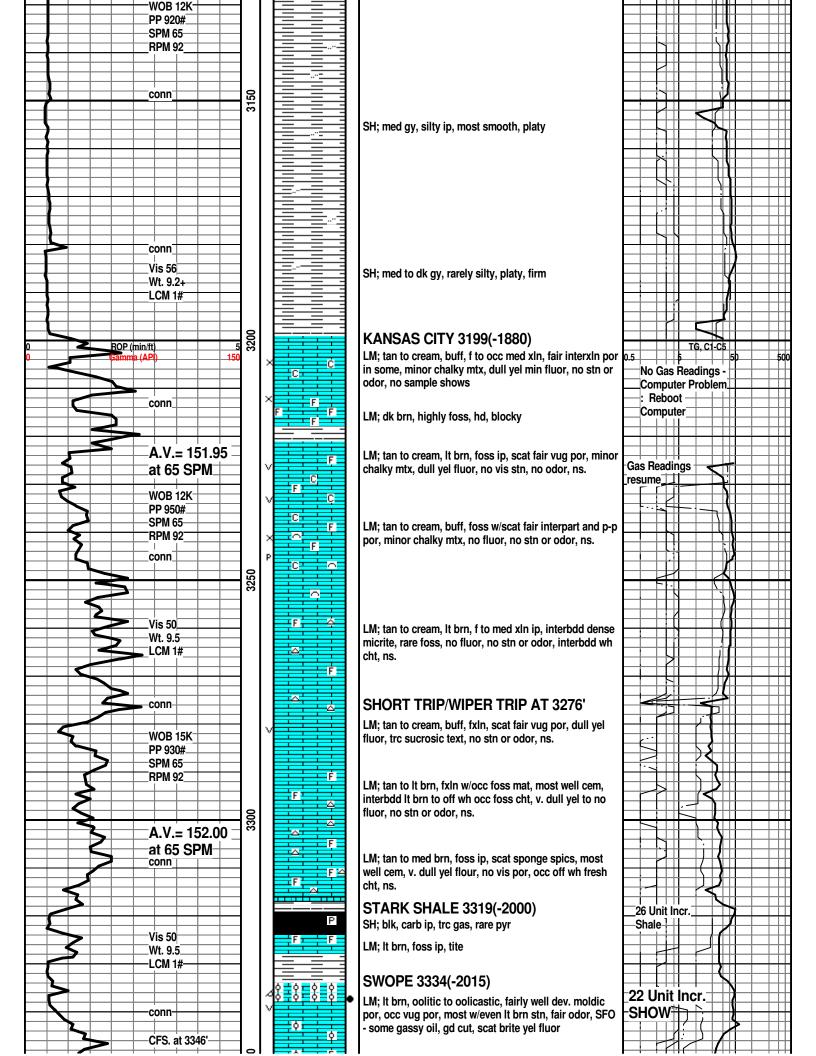

Surveys: 0.50 Deg. at 290'(Surface Casing); 0.75 Deg. at 3400' RTD.

After review of the ELI Wireline logs, sample shows and positive indications that the Kansas City Swope oil reservoir will be productive, the operator elected to set new 5 1/2" Production Casing for completion in the Swope zone.

FORMATION TOPS: Topeka 2156(-837), Heebner Shale 2571(-1252), Toronto 2586(-1267), latan Lmst. 2892(-1573), Stalnaker Sand 2928(-1609), Kansas City 3199(-1880), Stark Shale 3319(-2000), Swope 3334(-2015), Hertha 3371(-2052).

NOTE: Due to the fact that Production Casing tagged bottom at 3398', the Drilling Depth Formation Tops are considered correct. LTD. reached to 3404'. The Gamma Ray was not imported due to the depth discrepency.