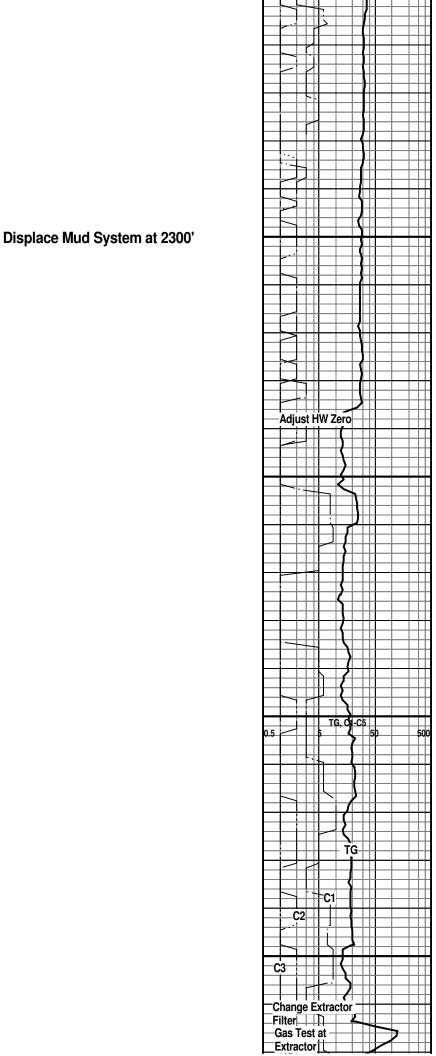

## LITHOLOGY STRIP LOG WellSight Systems

Scale 1:240 (5"=100') Imperial

Well Name:Becker "B" #4<br/>Location:335' FSL & 1500' FEL, Sec. 2-T31S-R3W, Sumner Co., KS.Licence Number:15-191-22777Region:Moyer NorthwestSpud Date:8/1/2016Drilling Completed:8/5/2016Surface Coordinates:335' FSL & 1500' FEL, Sec. 2-T31S-R3WBottom Hole<br/>Coordinates:Same as AboveGround Elevation (ft):1308'K.B. Elevation (ft):1319'Logged Interval (ft):2150'To:3400'Total Depth (ft):3400'

Type of Drilling Fluid: Freshwater/Gel to 2300'; Chemical Gel 2300' to 3400'

Printed by MUD.LOG from WellSight Systems 1-800-447-1534 www.WellSight.com

#### GEOLOGIST

Name: Jon D. Christensen Company: Consulting Petroleum Geologist Address: 277 S. Maple Dunes Court Wichita, KS. 67235-7500

None Taken

DSTs

Cores

None Taken

Comments

8/1/16 MIRU Sterling Drilling Co. Rig #4, Spud at 12:00 AM.(Midnight), 8/2/16 Drilling at 85'; 8/3/16 Drilling at 575'; 8/4/16 Drilling at 2385'; 8/5/16 RTD. 3400' - Logging(ELI Wireline) LTD. 3404' - Set 5 1/2" Production Casing.

Set new 8 5/8"(23#) Surface Casing at 285' KB. with 250 sacks cement(Basic Energy Services). Cement did Circulate. PD. at 1:15 PM. on 8/2/16.

Set new 5 1/2"(15.5#) Production Casing at 3393' with 250 Sacks of cement(Basic Energy Services). PD. at 10:15 PM. on 8/5/15.

Surveys: 0.50 Deg. at 290'(Surface Casing); 0.75 Deg. at 3400' RTD.

After review of the ELI Wireline logs, sample shows and positive indications that the Kansas City Swope oil reservoir will be productive, the operator elected to set new 5 1/2" Production Casing for completion in the Swope zone.