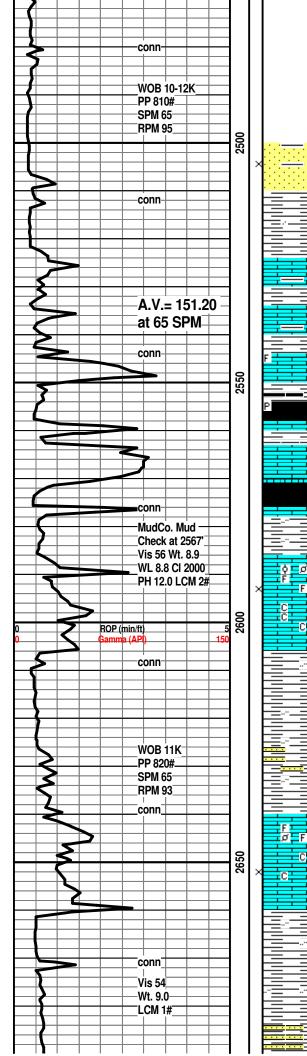

FORMATION TOPS: Topeka 2156(-837), Heebner Shale 2571(-1252), Toronto 2586(-1267), latan Lmst. 2892(-1573), Stalnaker Sand 2928(-1609), Kansas City 3199(-1880), Stark Shale 3319(-2000), Swope 3334(-2015), Hertha 3371(-2052).

## Start 20' Wet and Dry Samples

SS; It gy, f to occ med gr, mica, fair intergran por ip, some very shaly, no fluor, no gas kick

LM; med to dk brn, blocky, some argil dirty lmst.

LM; med brn, occ dk brn, rare foss, most tite, scat rare It

SH; dk gy-blk, platy, occ pyr, no vis gas bubbles

LM; med to dk brn, dense, blocky, tite

HEEBNER SHALE 2571(-1252) SH; blk, carb ip, trc pyr, no vis gas

SH; med gy, occ maroon, rare grn, platy, occ silty

## TORONTO 2586(-1267)

LM; tan to off wh, buff, cream, highly foss w/scat small pellets, rare ooids, poor to fair interpart por, dull yel fluor, bcm chalky w/much soft chalk and chalky mtx, no

SH; It gy, silty w/interbdd vf gr qtz ss, no vis stn, no gas

LM; tan to It brn, foss w/scat pellets and foss mat, most well cem, v. dull blue/yel min fluor, no vis stn, no odor, no gas kick, interbdd med to cse xln occ chalky Im

SH; It to med gy, platy, occ silty to sandy

SH; It gy, silty to sandy, interbdd vf gr tite qtz ss strngs.

| • • • •                                                                                                                                                                                                                                                                                                                                                                                    |                                                                          | PAGE                                                                                   | CUST NO                                       | YARD #                                                                                     | INVOICE DATE                                                                              |  |  |  |
|--------------------------------------------------------------------------------------------------------------------------------------------------------------------------------------------------------------------------------------------------------------------------------------------------------------------------------------------------------------------------------------------|--------------------------------------------------------------------------|----------------------------------------------------------------------------------------|-----------------------------------------------|--------------------------------------------------------------------------------------------|-------------------------------------------------------------------------------------------|--|--|--|
|                                                                                                                                                                                                                                                                                                                                                                                            |                                                                          | 1 of 1                                                                                 | 1007589                                       | 1718                                                                                       | 08/16/2016                                                                                |  |  |  |
| BASIC                                                                                                                                                                                                                                                                                                                                                                                      |                                                                          | II                                                                                     | INVO                                          | ICE NUMB                                                                                   | ER                                                                                        |  |  |  |
| ENERGY SERVICES                                                                                                                                                                                                                                                                                                                                                                            |                                                                          | 92198666                                                                               |                                               |                                                                                            |                                                                                           |  |  |  |
| Pratt  (620) 67    B HERMAN L LOEB LLC  PO BOX: 838    L DOBOX: 838  LAWRENCEVILLE    IL US  62439    O ATTN:  ACCOUNTS P.    JOB #  EQUIPMENT #    40957997  86779                                                                                                                                                                                                                        | o<br>B<br>I<br>T<br>E<br>AYABLE<br><b>J</b><br>J<br>J<br>PURCHASE        | LEASE NAME<br>LOCATION<br>COUNTY<br>STATE<br>JOB DESCRI<br>JOB CONTAC<br>ORDER NO.     | Be<br>Su<br>KS<br>T<br>T<br>Net               | ecker B 4<br>umner                                                                         | ell Casing/Pi<br>DUE DATE<br>09/15/2016<br>INVOICE AMOUNT                                 |  |  |  |
| 171813955A Cement-New Well Casing/Pi 08                                                                                                                                                                                                                                                                                                                                                    |                                                                          |                                                                                        |                                               |                                                                                            |                                                                                           |  |  |  |
| Cement 8 5/8 Surface<br>60/40 POZ<br>Celloflake<br>Calcium Chloride<br>"Wooden Cmt Plug, 8 5/8"""<br>"Unit Mileage Chg (PU, cars one way)"<br>Heavy Equipment Mileage<br>"Proppant & Bulk Del. Chgs., per ton mil<br>Blending & Mixing Service Charge<br>Plug Container Util. Chg.<br>Depth Charge; 0-500'<br>"Service Supervisor, first 8 hrs on loc.<br>PAID<br>6 9 44 5<br>AUG 2 3 2005 |                                                                          | 250.00<br>63.00<br>645.00<br>1.00<br>80.00<br>160.00<br>250.00<br>1.00<br>1.00<br>1.00 | EA<br>EA<br>MI<br>MI<br>EA<br>BAG<br>EA<br>EA | 5.40<br>1.66<br>0.47<br>72.00<br>2.03<br>3.38<br>1.13<br>0.63<br>112.50<br>450.00<br>78.76 | 104.89 T<br>304.76 T<br>72.00<br>162.00<br>540.00<br>967.50<br>157.50<br>112.50<br>450.00 |  |  |  |
| SCANNEE                                                                                                                                                                                                                                                                                                                                                                                    |                                                                          |                                                                                        |                                               |                                                                                            |                                                                                           |  |  |  |
| BASIC ENERGY SERVICES, LP BAS<br>PO BOX 841903 801                                                                                                                                                                                                                                                                                                                                         | ND OTHER CORRES<br>SIC ENERGY SERV<br>L CHERRY ST, ST<br>RT WORTH, TX 76 | ICES,LP<br>E 2100                                                                      | SUI                                           | 3 TOTAL<br>TAX<br>E TOTAL                                                                  | 4,299.91<br>123.18<br>4,423.09                                                            |  |  |  |