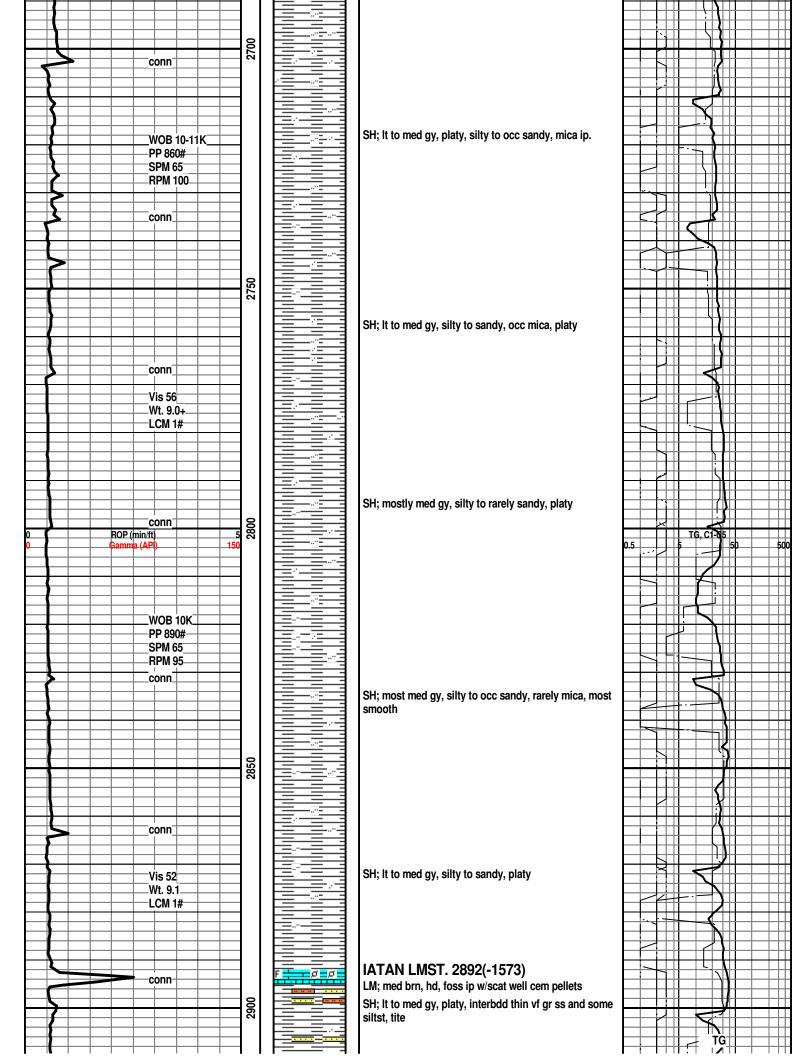

Surveys: 0.50 Deg. at 290'(Surface Casing); 0.75 Deg. at 3400' RTD.

After review of the ELI Wireline logs, sample shows and positive indications that the Kansas City Swope oil reservoir will be productive, the operator elected to set new 5 1/2" Production Casing for completion in the Swope zone.

FORMATION TOPS: Topeka 2156(-837), Heebner Shale 2571(-1252), Toronto 2586(-1267), latan Lmst. 2892(-1573), Stalnaker Sand 2928(-1609), Kansas City 3199(-1880), Stark Shale 3319(-2000), Swope 3334(-2015), Hertha 3371(-2052).