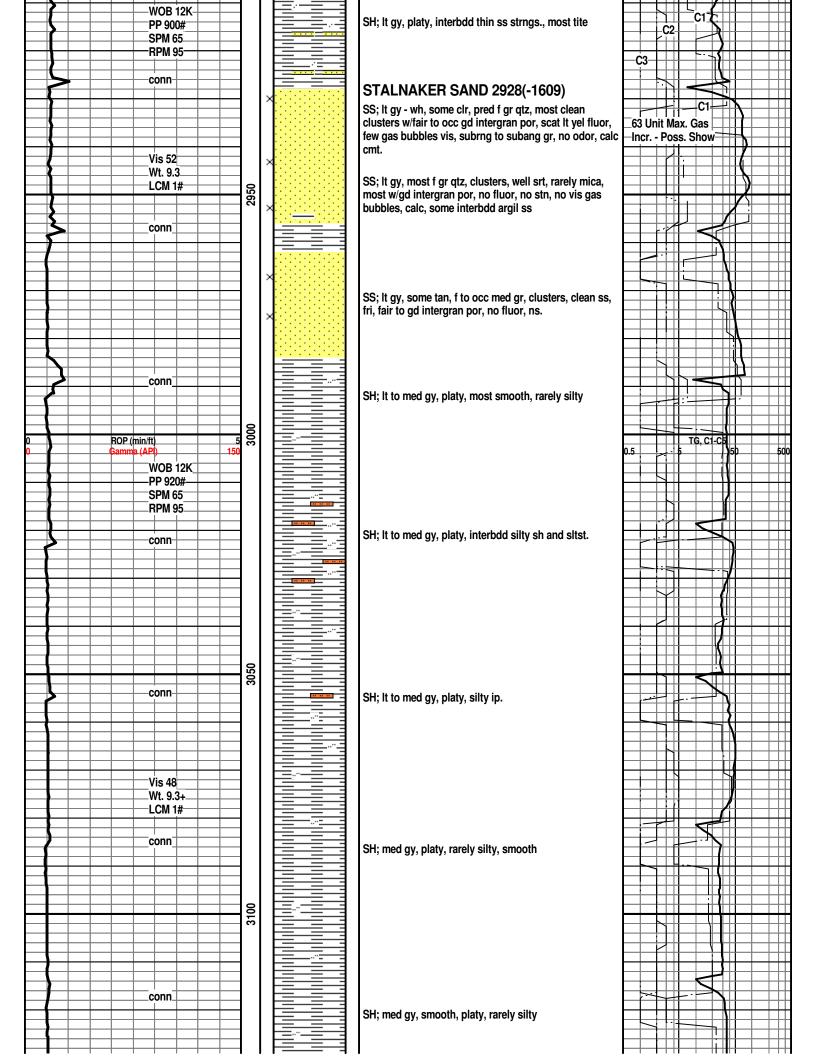

FORMATION TOPS: Topeka 2156(-837), Heebner Shale 2571(-1252), Toronto 2586(-1267), latan Lmst. 2892(-1573), Stalnaker Sand 2928(-1609), Kansas City 3199(-1880), Stark Shale 3319(-2000), Swope 3334(-2015), Hertha 3371(-2052).

## Start 20' Wet and Dry Samples

SS; It gy, f to occ med gr, mica, fair intergran por ip, some very shaly, no fluor, no gas kick

LM; med to dk brn, blocky, some argil dirty lmst.

LM; med brn, occ dk brn, rare foss, most tite, scat rare It

SH; dk gy-blk, platy, occ pyr, no vis gas bubbles

LM; med to dk brn, dense, blocky, tite

HEEBNER SHALE 2571(-1252) SH; blk, carb ip, trc pyr, no vis gas

SH; med gy, occ maroon, rare grn, platy, occ silty

## TORONTO 2586(-1267)

LM; tan to off wh, buff, cream, highly foss w/scat small pellets, rare ooids, poor to fair interpart por, dull yel fluor, bcm chalky w/much soft chalk and chalky mtx, no

SH; It gy, silty w/interbdd vf gr qtz ss, no vis stn, no gas

LM; tan to It brn, foss w/scat pellets and foss mat, most well cem, v. dull blue/yel min fluor, no vis stn, no odor, no gas kick, interbdd med to cse xln occ chalky Im

SH; It to med gy, platy, occ silty to sandy

SH; It gy, silty to sandy, interbdd vf gr tite qtz ss strngs.

| • • • •                                                                                                                                                                                                                                                                                                                                                                                    |                                                                          | PAGE                                                                                   | CUST NO                                       | YARD #                                                                                     | INVOICE DATE                                                                              |  |  |  |
|--------------------------------------------------------------------------------------------------------------------------------------------------------------------------------------------------------------------------------------------------------------------------------------------------------------------------------------------------------------------------------------------|--------------------------------------------------------------------------|----------------------------------------------------------------------------------------|-----------------------------------------------|--------------------------------------------------------------------------------------------|-------------------------------------------------------------------------------------------|--|--|--|
|                                                                                                                                                                                                                                                                                                                                                                                            |                                                                          | 1 of 1                                                                                 | 1007589                                       | 1718                                                                                       | 08/16/2016                                                                                |  |  |  |
| BASIC                                                                                                                                                                                                                                                                                                                                                                                      |                                                                          | II                                                                                     | INVO                                          | ICE NUMB                                                                                   | ER                                                                                        |  |  |  |
| ENERGY SERVICES                                                                                                                                                                                                                                                                                                                                                                            |                                                                          | 92198666                                                                               |                                               |                                                                                            |                                                                                           |  |  |  |
| Pratt  (620) 67    B HERMAN L LOEB LLC  PO BOX: 838    L DOBOX: 838  LAWRENCEVILLE    IL US  62439    O ATTN:  ACCOUNTS P.    JOB #  EQUIPMENT #    40957997  86779                                                                                                                                                                                                                        | o<br>B<br>I<br>T<br>E<br>AYABLE<br><b>J</b><br>J<br>J<br>PURCHASE        | LEASE NAME<br>LOCATION<br>COUNTY<br>STATE<br>JOB DESCRI<br>JOB CONTAC<br>ORDER NO.     | Be<br>Su<br>KS<br>T<br>T<br>Net               | ecker B 4<br>umner                                                                         | ell Casing/Pi<br>DUE DATE<br>09/15/2016<br>INVOICE AMOUNT                                 |  |  |  |
| 171813955A Cement-New Well Casing/Pi 08                                                                                                                                                                                                                                                                                                                                                    |                                                                          |                                                                                        |                                               |                                                                                            |                                                                                           |  |  |  |
| Cement 8 5/8 Surface<br>60/40 POZ<br>Celloflake<br>Calcium Chloride<br>"Wooden Cmt Plug, 8 5/8"""<br>"Unit Mileage Chg (PU, cars one way)"<br>Heavy Equipment Mileage<br>"Proppant & Bulk Del. Chgs., per ton mil<br>Blending & Mixing Service Charge<br>Plug Container Util. Chg.<br>Depth Charge; 0-500'<br>"Service Supervisor, first 8 hrs on loc.<br>PAID<br>6 9 44 5<br>AUG 2 3 2005 |                                                                          | 250.00<br>63.00<br>645.00<br>1.00<br>80.00<br>160.00<br>250.00<br>1.00<br>1.00<br>1.00 | EA<br>EA<br>MI<br>MI<br>EA<br>BAG<br>EA<br>EA | 5.40<br>1.66<br>0.47<br>72.00<br>2.03<br>3.38<br>1.13<br>0.63<br>112.50<br>450.00<br>78.76 | 104.89 T<br>304.76 T<br>72.00<br>162.00<br>540.00<br>967.50<br>157.50<br>112.50<br>450.00 |  |  |  |
| SCANNEE                                                                                                                                                                                                                                                                                                                                                                                    |                                                                          |                                                                                        |                                               |                                                                                            |                                                                                           |  |  |  |
| BASIC ENERGY SERVICES, LP BAS<br>PO BOX 841903 801                                                                                                                                                                                                                                                                                                                                         | ND OTHER CORRES<br>SIC ENERGY SERV<br>L CHERRY ST, ST<br>RT WORTH, TX 76 | ICES,LP<br>E 2100                                                                      | SUI                                           | 3 TOTAL<br>TAX<br>E TOTAL                                                                  | 4,299.91<br>123.18<br>4,423.09                                                            |  |  |  |