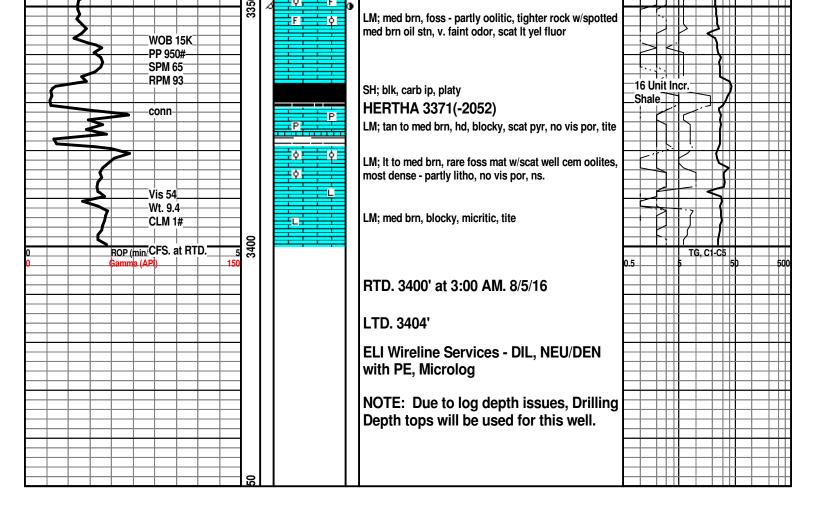

FORMATION TOPS: Topeka 2156(-837), Heebner Shale 2571(-1252), Toronto 2586(-1267), latan Lmst. 2892(-1573), Stalnaker Sand 2928(-1609), Kansas City 3199(-1880), Stark Shale 3319(-2000), Swope 3334(-2015), Hertha 3371(-2052).

NOTE: Due to the fact that Production Casing tagged bottom at 3398', the Drilling Depth Formation Tops are considered correct. LTD. reached to 3404'. The Gamma Ray was not imported due to the depth discrepency.