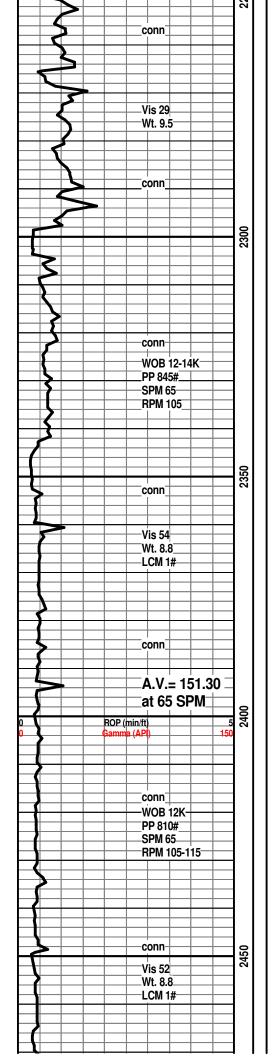

## LITHOLOGY STRIP LOG WellSight Systems

Scale 1:240 (5"=100') Imperial

Well Name:Becker "B" #4<br/>Location:335' FSL & 1500' FEL, Sec. 2-T31S-R3W, Sumner Co., KS.Licence Number:15-191-22777Region:Moyer NorthwestSpud Date:8/1/2016Drilling Completed:8/5/2016Surface Coordinates:335' FSL & 1500' FEL, Sec. 2-T31S-R3WBottom Hole<br/>Coordinates:Same as AboveGround Elevation (ft):1308'K.B. Elevation (ft):1319'Logged Interval (ft):2150'To:3400'Total Depth (ft):3400'

Type of Drilling Fluid: Freshwater/Gel to 2300'; Chemical Gel 2300' to 3400'

Printed by MUD.LOG from WellSight Systems 1-800-447-1534 www.WellSight.com

#### GEOLOGIST

Name: Jon D. Christensen Company: Consulting Petroleum Geologist Address: 277 S. Maple Dunes Court Wichita, KS. 67235-7500

None Taken

DSTs

Cores

None Taken

Comments

8/1/16 MIRU Sterling Drilling Co. Rig #4, Spud at 12:00 AM.(Midnight), 8/2/16 Drilling at 85'; 8/3/16 Drilling at 575'; 8/4/16 Drilling at 2385'; 8/5/16 RTD. 3400' - Logging(ELI Wireline) LTD. 3404' - Set 5 1/2" Production Casing.

Set new 8 5/8"(23#) Surface Casing at 285' KB. with 250 sacks cement(Basic Energy Services). Cement did Circulate. PD. at 1:15 PM. on 8/2/16.

Set new 5 1/2"(15.5#) Production Casing at 3393' with 250 Sacks of cement(Basic Energy Services). PD. at 10:15 PM. on 8/5/15.

Surveys: 0.50 Deg. at 290'(Surface Casing); 0.75 Deg. at 3400' RTD.

After review of the ELI Wireline logs, sample shows and positive indications that the Kansas City Swope oil reservoir will be productive, the operator elected to set new 5 1/2" Production Casing for completion in the Swope zone.

FORMATION TOPS: Topeka 2156(-837), Heebner Shale 2571(-1252), Toronto 2586(-1267), latan Lmst. 2892(-1573), Stalnaker Sand 2928(-1609), Kansas City 3199(-1880), Stark Shale 3319(-2000), Swope 3334(-2015), Hertha 3371(-2052).

NOTE: Due to the fact that Production Casing tagged bottom at 3398', the Drilling Depth Formation Tops are considered correct. LTD. reached to 3404'. The Gamma Ray was not imported due to the depth discrepency.

## Start 20' Wet and Dry Samples

SS; It gy, f to occ med gr, mica, fair intergran por ip, some very shaly, no fluor, no gas kick

LM; med to dk brn, blocky, some argil dirty lmst.

LM; med brn, occ dk brn, rare foss, most tite, scat rare It

SH; dk gy-blk, platy, occ pyr, no vis gas bubbles

LM; med to dk brn, dense, blocky, tite

HEEBNER SHALE 2571(-1252) SH; blk, carb ip, trc pyr, no vis gas

SH; med gy, occ maroon, rare grn, platy, occ silty

## TORONTO 2586(-1267)

LM; tan to off wh, buff, cream, highly foss w/scat small pellets, rare ooids, poor to fair interpart por, dull yel fluor, bcm chalky w/much soft chalk and chalky mtx, no

SH; It gy, silty w/interbdd vf gr qtz ss, no vis stn, no gas

LM; tan to It brn, foss w/scat pellets and foss mat, most well cem, v. dull blue/yel min fluor, no vis stn, no odor, no gas kick, interbdd med to cse xln occ chalky Im

SH; It to med gy, platy, occ silty to sandy

SH; It gy, silty to sandy, interbdd vf gr tite qtz ss strngs.

| • • • •                                                                                                                                                                                                                                                                                                                                                                                    |                                                                          | PAGE                                                                                   | CUST NO                                       | YARD #                                                                                     | INVOICE DATE                                                                              |  |  |  |
|--------------------------------------------------------------------------------------------------------------------------------------------------------------------------------------------------------------------------------------------------------------------------------------------------------------------------------------------------------------------------------------------|--------------------------------------------------------------------------|----------------------------------------------------------------------------------------|-----------------------------------------------|--------------------------------------------------------------------------------------------|-------------------------------------------------------------------------------------------|--|--|--|
|                                                                                                                                                                                                                                                                                                                                                                                            |                                                                          | 1 of 1                                                                                 | 1007589                                       | 1718                                                                                       | 08/16/2016                                                                                |  |  |  |
| BASIC                                                                                                                                                                                                                                                                                                                                                                                      |                                                                          | II                                                                                     | INVO                                          | ICE NUMB                                                                                   | ER                                                                                        |  |  |  |
| ENERGY SERVICES                                                                                                                                                                                                                                                                                                                                                                            |                                                                          | 92198666                                                                               |                                               |                                                                                            |                                                                                           |  |  |  |
| Pratt  (620) 67    B HERMAN L LOEB LLC  PO BOX: 838    L DOBOX: 838  LAWRENCEVILLE    IL US  62439    O ATTN:  ACCOUNTS P.    JOB #  EQUIPMENT #    40957997  86779                                                                                                                                                                                                                        | o<br>B<br>I<br>T<br>E<br>AYABLE<br><b>J</b><br>J<br>J<br>PURCHASE        | LEASE NAME<br>LOCATION<br>COUNTY<br>STATE<br>JOB DESCRI<br>JOB CONTAC<br>ORDER NO.     | Be<br>Su<br>KS<br>T<br>T<br>Net               | ecker B 4<br>umner                                                                         | ell Casing/Pi<br>DUE DATE<br>09/15/2016<br>INVOICE AMOUNT                                 |  |  |  |
| 171813955A Cement-New Well Casing/Pi 08                                                                                                                                                                                                                                                                                                                                                    |                                                                          |                                                                                        |                                               |                                                                                            |                                                                                           |  |  |  |
| Cement 8 5/8 Surface<br>60/40 POZ<br>Celloflake<br>Calcium Chloride<br>"Wooden Cmt Plug, 8 5/8"""<br>"Unit Mileage Chg (PU, cars one way)"<br>Heavy Equipment Mileage<br>"Proppant & Bulk Del. Chgs., per ton mil<br>Blending & Mixing Service Charge<br>Plug Container Util. Chg.<br>Depth Charge; 0-500'<br>"Service Supervisor, first 8 hrs on loc.<br>PAID<br>6 9 44 5<br>AUG 2 3 2005 |                                                                          | 250.00<br>63.00<br>645.00<br>1.00<br>80.00<br>160.00<br>250.00<br>1.00<br>1.00<br>1.00 | EA<br>EA<br>MI<br>MI<br>EA<br>BAG<br>EA<br>EA | 5.40<br>1.66<br>0.47<br>72.00<br>2.03<br>3.38<br>1.13<br>0.63<br>112.50<br>450.00<br>78.76 | 104.89 T<br>304.76 T<br>72.00<br>162.00<br>540.00<br>967.50<br>157.50<br>112.50<br>450.00 |  |  |  |
| SCANNEE                                                                                                                                                                                                                                                                                                                                                                                    |                                                                          |                                                                                        |                                               |                                                                                            |                                                                                           |  |  |  |
| BASIC ENERGY SERVICES, LP BAS<br>PO BOX 841903 801                                                                                                                                                                                                                                                                                                                                         | ND OTHER CORRES<br>SIC ENERGY SERV<br>L CHERRY ST, ST<br>RT WORTH, TX 76 | ICES,LP<br>E 2100                                                                      | SUI                                           | 3 TOTAL<br>TAX<br>E TOTAL                                                                  | 4,299.91<br>123.18<br>4,423.09                                                            |  |  |  |