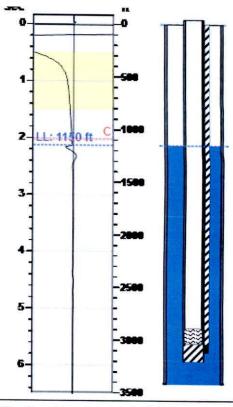

### **Manually Entered Production**

Liquid Level Percent Liquid \*.\* ft 100.00%

## Static Bottomhole Pressure \*.\* psi (g) @ \*.\* ft

Static Liquid Level 1150 ft
Oil Column Height \*.\* ft
Water Column Height

### Well Test

Oil 5 BBL/D Water 1250 BBL/D