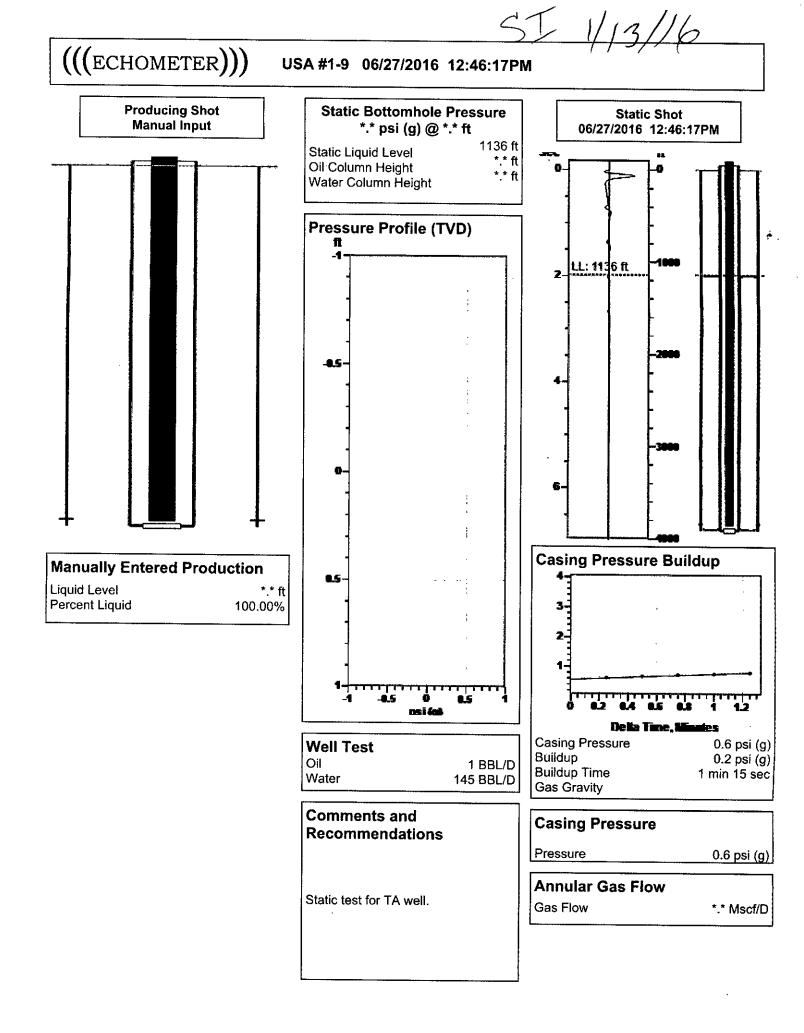

.2300 |
|                                                                                                                                                                                                                                                                                                                                                                                                                                                                                                                                                                                                                                                                                                      | KCC District Office #4 - 2301 E. 13th Street, Hays, KS 67601-2651                      | Phone 785.625.0550 |



Conservation Division District Office No. 4 2301 E. 13th Street Hays, KS 67601-2651



Phone: 785-625-0550 Fax: 785-625-0564 http://kcc.ks.gov/

Jay Scott Emler, Chairman Shari Feist Albrecht, Commissioner Pat Apple, Commissioner Sam Brownback, Governor

December 07, 2016

Mindy Wooten Trek AEC, LLC 200 W DOUGLAS, SUITE 101 WICHITA, KS 67202

Re: Temporary Abandonment API 15-063-20925-00-00 USA 1-9 SE/4 Sec.09-15S-26W Gove County, Kansas

Dear Mindy Wooten:

"Your temporary abandonment (TA) application for the well listed above has been approved. In accordance with K.A.R. 82-3-111 the TA status of this well will expire 12/07/2017.

\* If you return this well to service or plug it, please notify the District Office.

\* If you sell this well you are required to file a Transfer of Operator