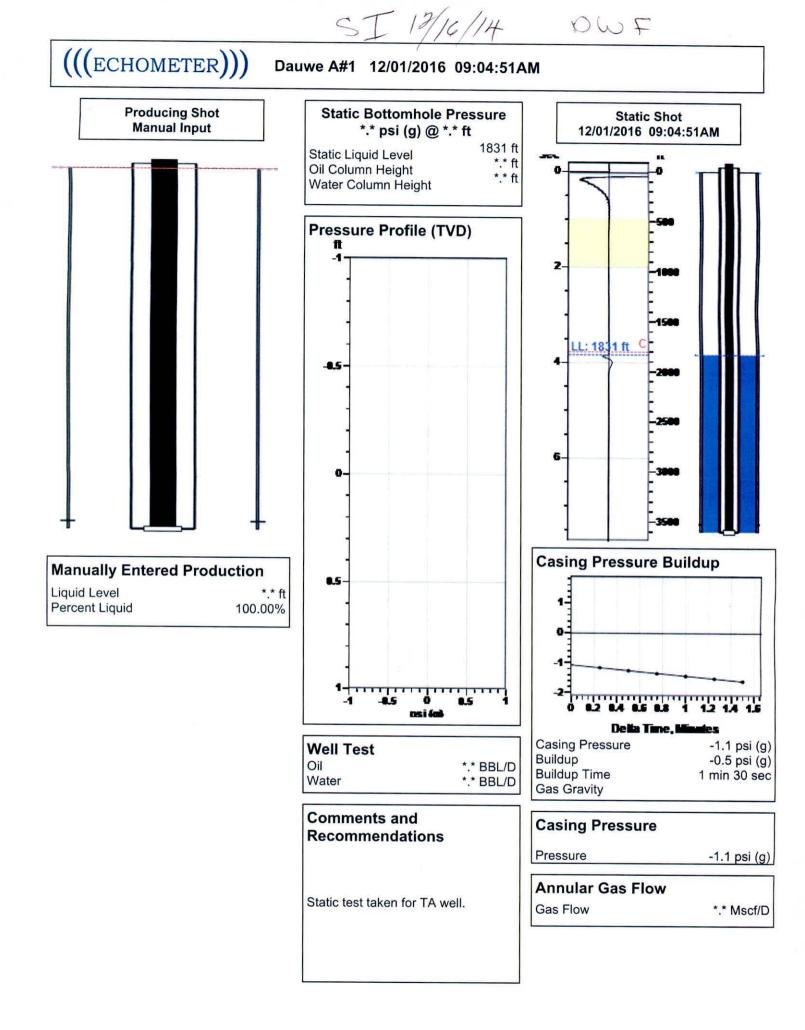

| KCC District Office #4 - 2301 E. 13th Street, Hays, KS 67601-2651                      | Phone 785.625.0550 |



Conservation Division District Office No. 4 2301 E. 13th Street Hays, KS 67601-2651



Phone: 785-625-0550 Fax: 785-625-0564 http://kcc.ks.gov/

Jay Scott Emler, Chairman Shari Feist Albrecht, Commissioner Pat Apple, Commissioner Sam Brownback, Governor

December 07, 2016

Mindy Wooten Trek AEC, LLC 200 W DOUGLAS, SUITE 101 WICHITA, KS 67202

Re: Temporary Abandonment API 15-163-22289-00-00 DAUWE A 1 NE/4 Sec.30-10S-18W Rooks County, Kansas

Dear Mindy Wooten:

"Your temporary abandonment (TA) application for the well listed above has been approved. In accordance with K.A.R. 82-3-111 the TA status of this well will expire 12/07/2017.

\* If you return this well to service or plug it, please notify the District Office.

\* If you sell this well you are required to file a Transfer of Opera