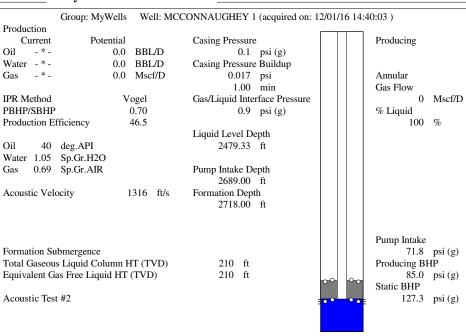

|                   |                | <del></del>    |            |
|                                                                        |                       |                              |          |                                                   |                                                                                |                   |                |                |            |

## KCC District Office #1 - 210 E. Frontview, Suite A, Dodge City, KS 67801 Phone 620.225.8888 KCC District Office #2 - 3450 N. Rock Road, Building 600, Suite 601, Wichita, KS 67226 Phone 316.337.7400 KCC District Office #3 - 1500 SW Seventh Steet, Chanute, KS 66720 Phone 620.432.2300 KCC District Office #4 - 2301 E. 13th Street, Hays, KS 67601-2651 Phone 785.625.0550









Conservation Division District Office No. 1 210 E. Frontview, Suite A Dodge City, KS 67801



Phone: 620-225-8888 Fax: 620-225-8885 http://kcc.ks.gov/

Sam Brownback, Governor

Jay Scott Emler, Chairman Shari Feist Albrecht, Commissioner Pat Apple, Commissioner

December 13, 2016

Shawn Hildreth Linn Operating, Inc. 600 TRAVIS STE 5100 HOUSTON, TX 77002-3018

Re: Temporary Abandonment API 15-055-00678-00-00 MCCONNAUGHEY 1 NE/4 Sec.35-26S-32W Finney County, Kansas

## Dear Shawn Hildreth:

- "Your temporary abandonment (TA) application for the well listed above has been approved. In accordance with K.A.R. 82-3-111 the TA status of this well will expire 12/13/2017.
- \* If you return this well to service or plug it, please notify the District Office.
- \* If you sell this well you are re