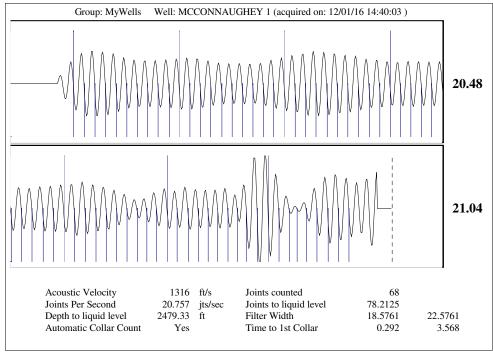

|                   |                | <del></del>    |            |
|                                                                        |                       |                              |          |                                                   |                                                                                |                   |                |                |            |

## KCC District Office #1 - 210 E. Frontview, Suite A, Dodge City, KS 67801 Phone 620.225.8888 KCC District Office #2 - 3450 N. Rock Road, Building 600, Suite 601, Wichita, KS 67226 Phone 316.337.7400 KCC District Office #3 - 1500 SW Seventh Steet, Chanute, KS 66720 Phone 620.432.2300 KCC District Office #4 - 2301 E. 13th Street, Hays, KS 67601-2651 Phone 785.625.0550









Conservation Division District Office No. 1 210 E. Frontview, Suite A Dodge City, KS 67801



Phone: 620-225-8888 Fax: 620-225-8885 http://kcc.ks.gov/

Sam Brownback, Governor

Jay Scott Emler, Chairman Shari Feist Albrecht, Commissioner Pat Apple, Commissioner

December 13, 2016

Shawn Hildreth Linn Operating, Inc. 600 TRAVIS STE 5100 HOUSTON, TX 77002-3018

Re: Temporary Abandonment API 15-055-00678-00-00 MCCONNAUGHEY 1 NE/4 Sec.35-26S-32W Finney County, Kansas

## Dear Shawn Hildreth:

- "Your temporary abandonment (TA) application for the well listed above has been approved. In accordance with K.A.R. 82-3-111 the TA status of this well will expire 12/13/2017.
- \* If you return this well to service or plug it, please notify the District Office.
- \* If you sell this well you are requ