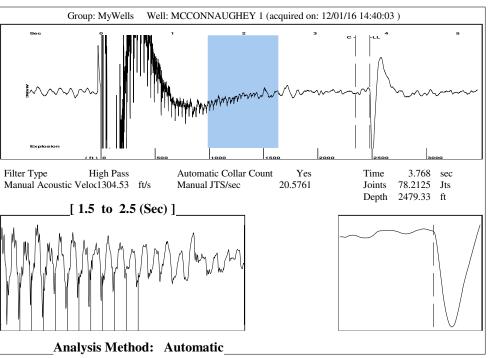

|                   |                | <del></del>    |            |
|                                                                        |                       |                              |          |                                                   |                                                                                |                   |                |                |            |

## KCC District Office #1 - 210 E. Frontview, Suite A, Dodge City, KS 67801 Phone 620.225.8888 KCC District Office #2 - 3450 N. Rock Road, Building 600, Suite 601, Wichita, KS 67226 Phone 316.337.7400 KCC District Office #3 - 1500 SW Seventh Steet, Chanute, KS 66720 Phone 620.432.2300 KCC District Office #4 - 2301 E. 13th Street, Hays, KS 67601-2651 Phone 785.625.0550









Conservation Division District Office No. 1 210 E. Frontview, Suite A Dodge City, KS 67801



Phone: 620-225-8888 Fax: 620-225-8885 http://kcc.ks.gov/

Sam Brownback, Governor

Jay Scott Emler, Chairman Shari Feist Albrecht, Commissioner Pat Apple, Commissioner

December 13, 2016

Shawn Hildreth Linn Operating, Inc. 600 TRAVIS STE 5100 HOUSTON, TX 77002-3018

Re: Temporary Abandonment API 15-055-00678-00-00 MCCONNAUGHEY 1 NE/4 Sec.35-26S-32W Finney County, Kansas

## Dear Shawn Hildreth:

- "Your temporary abandonment (TA) application for the well listed above has been approved. In accordance with K.A.R. 82-3-111 the TA status of this well will expire 12/13/2017.
- \* If you return this well to service or plug it, please notify the District Office.
- \* If you sell this well you ar