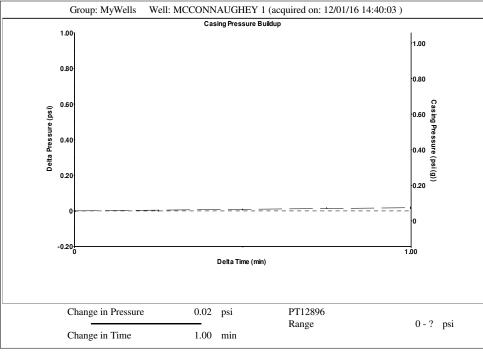

|                   |                | <del></del>    |            |
|                                                                        |                       |                              |          |                                                   |                                                                                |                   |                |                |            |

## KCC District Office #1 - 210 E. Frontview, Suite A, Dodge City, KS 67801 Phone 620.225.8888 KCC District Office #2 - 3450 N. Rock Road, Building 600, Suite 601, Wichita, KS 67226 Phone 316.337.7400 KCC District Office #3 - 1500 SW Seventh Steet, Chanute, KS 66720 Phone 620.432.2300 KCC District Office #4 - 2301 E. 13th Street, Hays, KS 67601-2651 Phone 785.625.0550









Conservation Division District Office No. 1 210 E. Frontview, Suite A Dodge City, KS 67801



Phone: 620-225-8888 Fax: 620-225-8885 http://kcc.ks.gov/

Sam Brownback, Governor

Jay Scott Emler, Chairman Shari Feist Albrecht, Commissioner Pat Apple, Commissioner

December 13, 2016

Shawn Hildreth Linn Operating, Inc. 600 TRAVIS STE 5100 HOUSTON, TX 77002-3018

Re: Temporary Abandonment API 15-055-00678-00-00 MCCONNAUGHEY 1 NE/4 Sec.35-26S-32W Finney County, Kansas

## Dear Shawn Hildreth:

- "Your temporary abandonment (TA) application for the well listed above has been approved. In accordance with K.A.R. 82-3-111 the TA status of this well will expire 12/13/2017.
- \* If you return this well to service or plug it, please notify the District Office.
- \* If you sell this well you are