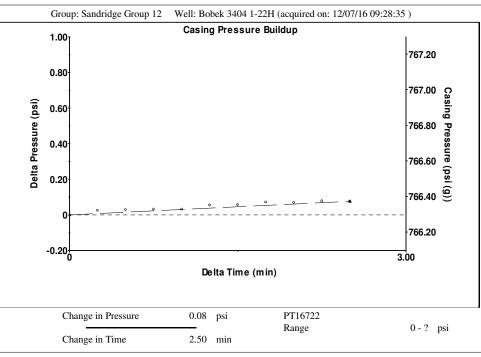

# **Casing Pressure Buildup**

**Tubing Pressure** 

Casing Pressure

Change in Pressure 0.076 psi Over Change in Time 2.50 min Fluid Properties Oil API

40 deg.API 1.05 Sp.Gr.H2O Water Specific Gravity

TOTAL WELL MANAGEMENT by ECHOMETER Company 12/07/16 09:31:44

766.3 psi (g)

| Tubulars             |        |    |
|----------------------|--------|----|
| Tubing OD            | 2.875  | in |
| Casing OD            | 7.000  | in |
| Average Joint Length | 31.700 | ft |
| Anchor Depth         | - * -  | ft |
| Kelly Bushing        | 16.00  | ft |