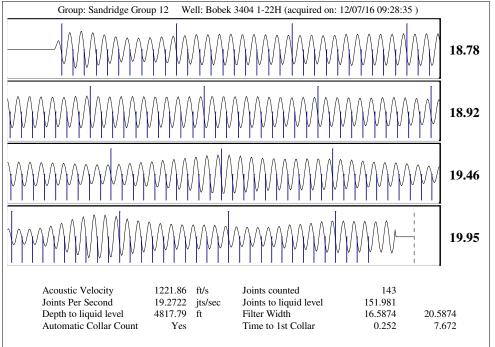

## General

Well ID 126828 Well Bobek 3404 1-22H Company Sandridge Operator Lease Name Bobek 3404 1-22H Elevation 1221.00 ft Production Method Other Dataset Description

Comment

#### **Conditions**

| Pressure                           |            |         | Production             |            |        |
|------------------------------------|------------|---------|------------------------|------------|--------|
| Static BHP                         | 1057.2     | psi (g) | Oil Production         | 0          | BBL/D  |
| Static BHP Method                  | Acoustic   |         | Water Production       | 1          | BBL/D  |
| Static BHP Date                    | 12/07/2016 |         | Gas Production         | -*-        | Mscf/D |
|                                    |            |         | Production Date        | 12/05/2016 |        |
| Producing BHP                      | _ * _      | psi (g) |                        |            |        |
| Producing BHP Method               | _ * _      |         | <b>Temperatures</b>    |            |        |
| Producing BHP Date                 | -*-        |         | Surface Temperature    | 70         | deg F  |
| Formation Depth                    | 5236.00    | ft      | Bottomhole Temperature | 150        | deg F  |
| <b>Surface Producing Pressures</b> |            |         | Fluid Properties       |            |        |