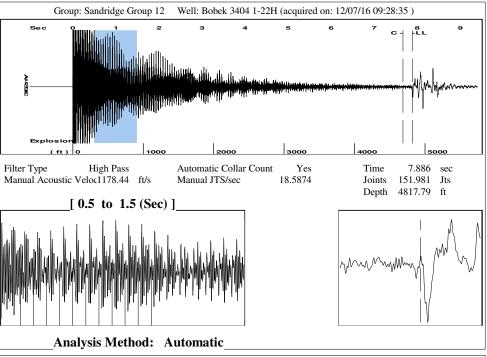

## General

Well ID 126828 Well Bobek 3404 1-22H Company Sandridge Operator Lease Name Bobek 3404 1-22H Elevation 1221.00 ft Production Method Other Dataset Description

Comment

766.3 psi (g)

| Tubulars             |        |    |
|----------------------|--------|----|
| Tubing OD            | 2.875  | in |
| Casing OD            | 7.000  | in |
| Average Joint Length | 31.700 | ft |
| Anchor Depth         | - * -  | ft |
| Kelly Bushing        | 16.00  | ft |

#### **Conditions**

| Pressure                           |            |         | Production             |            |        |
|------------------------------------|------------|---------|------------------------|------------|--------|
| Static BHP                         | 1057.2     | psi (g) | Oil Production         | 0          | BBL/D  |
| Static BHP Method                  | Acoustic   |         | Water Production       | 1          | BBL/D  |
| Static BHP Date                    | 12/07/2016 |         | Gas Production         | -*-        | Mscf/D |
|                                    |            |         | Production Date        | 12/05/2016 |        |
| Producing BHP                      | _ * _      | psi (g) |                        |            |        |
| Producing BHP Method               | _ * _      |         | <b>Temperatures</b>    |            |        |
| Producing BHP Date                 | -*-        |         | Surface Temperature    | 70         | deg F  |
| Formation Depth                    | 5236.00    | ft      | Bottomhole Temperature | 150        | deg F  |
| <b>Surface Producing Pressures</b> |            |         | Fluid Properties       |            |        |