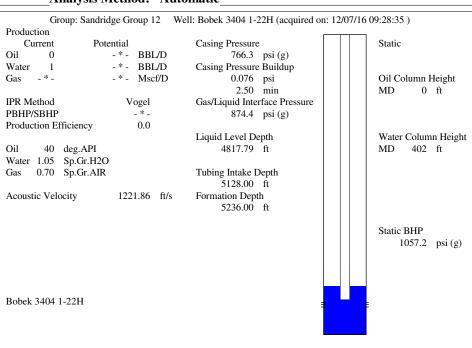

## General

Well ID 126828 Well Bobek 3404 1-22H Company Sandridge Operator Lease Name Bobek 3404 1-22H Elevation 1221.00 ft Production Method Other Dataset Description

Comment

## Pump

Plunger Diameter - \* - in Pump Intake Depth 5128.00 ft \*\*Total Rod Length < Pump Depth

#### **Conditions**

| Pressure                           |            |         | Production             |            |        |
|------------------------------------|------------|---------|------------------------|------------|--------|
| Static BHP                         | 1057.2     | psi (g) | Oil Production         | 0          | BBL/D  |
| Static BHP Method                  | Acoustic   |         | Water Production       | 1          | BBL/D  |
| Static BHP Date                    | 12/07/2016 |         | Gas Production         | -*-        | Mscf/D |
|                                    |            |         | Production Date        | 12/05/2016 |        |
| Producing BHP                      | _ * _      | psi (g) |                        |            |        |
| Producing BHP Method               | _ * _      |         | <b>Temperatures</b>    |            |        |
| Producing BHP Date                 | -*-        |         | Surface Temperature    | 70         | deg F  |
| Formation Depth                    | 5236.00    | ft      | Bottomhole Temperature | 150        | deg F  |
| <b>Surface Producing Pressures</b> |            |         | Fluid Properties       |            |        |

# **Casing Pressure Buildup**

**Tubing Pressure** 

Casing Pressure

Change in Pressure 0.076 psi Over Change in Time 2.50 min Fluid Properties Oil API

40 deg.API 1.05 Sp.Gr.H2O Water Specific Gravity

TOTAL WELL MANAGEMENT by ECHOMETER Company 12/07/16 09:31:44