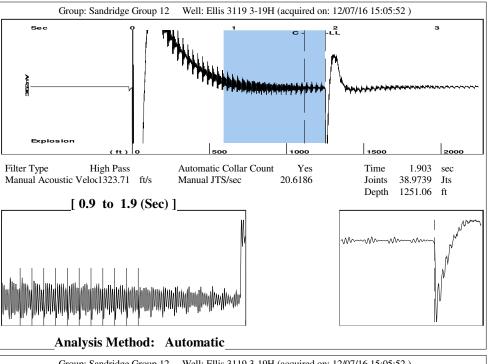

# Pressure

Static BHP 2058.1 psi (g) Static BHP Method Acoustic Static BHP Date 12/07/2016 Producing BHP - \* - psi (g) \_ \* \_ Producing BHP Method Producing BHP Date \_ \* \_ Formation Depth 5613.00 ft

**Fluid Properties** 

Oil API 40 deg.API Water Specific Gravity 1.05 Sp.Gr.H2O

by ECHOMETER Company 12/07/16 15:07:23 Page 1 TOTAL WELL MANAGEMENT