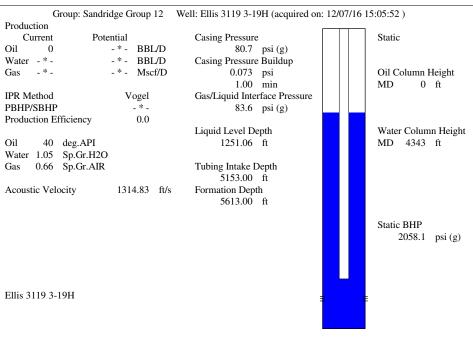

# Pressure

Static BHP 2058.1 psi (g) Static BHP Method Acoustic Static BHP Date 12/07/2016 Producing BHP - \* - psi (g) \_ \* \_ Producing BHP Method Producing BHP Date \_ \* \_ Formation Depth 5613.00 ft

**Surface Producing Pressures** 

**Tubing Pressure** - \* - psi (g) Casing Pressure 80.7 psi (g)

**Casing Pressure Buildup** 

0.073 psi Change in Pressure Over Change in Time 1.00 min

## **Conditions**

**Production** Oil Production 0 BBL/D Water Production - \* - BBL/D Gas Production - \* - Mscf/D Production Date 12/05/2016

**Temperatures** Surface Temperature

70 deg F Bottomhole Temperature 150 deg F

**Fluid Properties** 

Oil API 40 deg.API Water Specific Gravity 1.05 Sp.Gr.H2O

by ECHOMETER Company 12/07/16 15:07:23 Page 1 TOTAL WELL MANAGEMENT