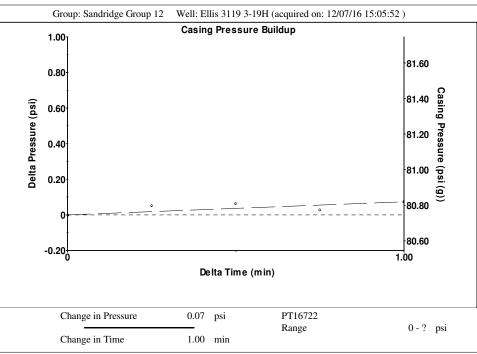

**Surface Producing Pressures** 

**Tubing Pressure** - \* - psi (g) Casing Pressure 80.7 psi (g)

**Casing Pressure Buildup** 

0.073 psi Change in Pressure Over Change in Time 1.00 min