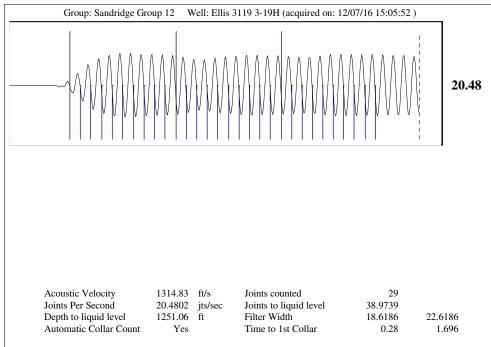

# Pressure

Static BHP 2058.1 psi (g) Static BHP Method Acoustic Static BHP Date 12/07/2016 Producing BHP - \* - psi (g) \_ \* \_ Producing BHP Method Producing BHP Date \_ \* \_ Formation Depth 5613.00 ft

**Fluid Properties** 

Oil API 40 deg.API Water Specific Gravity 1.05 Sp.Gr.H2O

by ECHOMETER Company 12/07/16 15:07:23 Page 1 TOTAL WELL MANAGEMENT