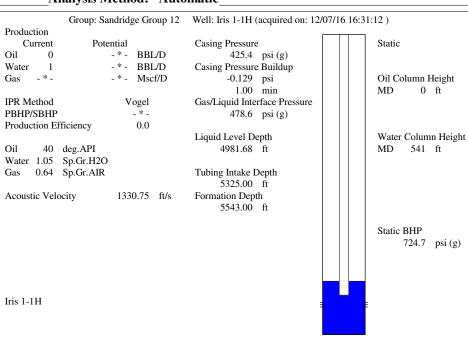

### **Conditions**

| Pressure             |            |         | Production             |            |           |
|----------------------|------------|---------|------------------------|------------|-----------|
| Static BHP           | 724.7      | psi (g) | Oil Production         | 0          | BBL/D     |
| Static BHP Method    | Acoustic   |         | Water Production       | 1          | BBL/D     |
| Static BHP Date      | 12/07/2016 |         | Gas Production         | _ * _      | Mscf/D    |
|                      |            |         | Production Date        | 12/06/2016 |           |
| Producing BHP        | -*-        | psi (g) |                        |            |           |
| Producing BHP Method | _ * _      |         | <b>Temperatures</b>    |            |           |
| Producing BHP Date   | _ * _      |         | Surface Temperature    | 70         | deg F     |
| Formation Depth      | 5543.00    | ft      | Bottomhole Temperature | 150        | deg F     |
| Surface Producing    | Pressures  |         | Fluid Properties       |            |           |
| Tubing Pressure      | 90.0       | psi (g) | Oil API                | 40         | deg.API   |
| Casing Pressure      | 425.4      | psi (g) | Water Specific Gravity | 1.05       | Sp.Gr.H2O |

# **Casing Pressure Buildup**

Change in Pressure -0.129 psi Over Change in Time 1.00 min

TOTAL WELL MANAGEMENT by ECHOMETER Company 12/07/16 16:32:57 Page 1