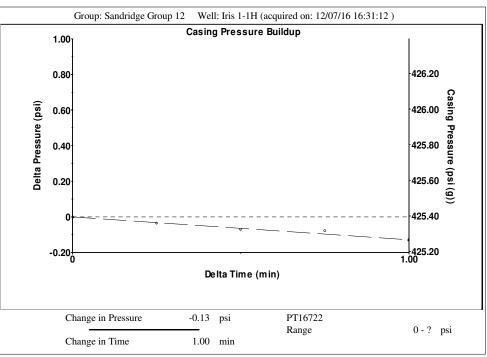

# **Casing Pressure Buildup**

Change in Pressure -0.129 psi Over Change in Time 1.00 min

TOTAL WELL MANAGEMENT by ECHOMETER Company 12/07/16 16:32:57 Page 1