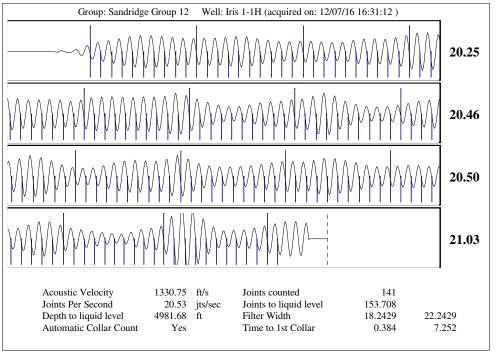

### **Conditions**

| Pressure             |            |         | Production             |            |           |
|----------------------|------------|---------|------------------------|------------|-----------|
| Static BHP           | 724.7      | psi (g) | Oil Production         | 0          | BBL/D     |
| Static BHP Method    | Acoustic   |         | Water Production       | 1          | BBL/D     |
| Static BHP Date      | 12/07/2016 |         | Gas Production         | _ * _      | Mscf/D    |
|                      |            |         | Production Date        | 12/06/2016 |           |
| Producing BHP        | -*-        | psi (g) |                        |            |           |
| Producing BHP Method | _ * _      |         | <b>Temperatures</b>    |            |           |
| Producing BHP Date   | _ * _      |         | Surface Temperature    | 70         | deg F     |
| Formation Depth      | 5543.00    | ft      | Bottomhole Temperature | 150        | deg F     |
| Surface Producing    | Pressures  |         | Fluid Properties       |            |           |
| Tubing Pressure      | 90.0       | psi (g) | Oil API                | 40         | deg.API   |
| Casing Pressure      | 425.4      | psi (g) | Water Specific Gravity | 1.05       | Sp.Gr.H2O |