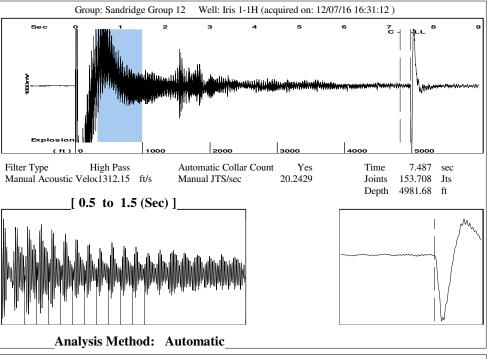

### **Conditions**

| Pressure             |            |         | Production             |            |           |
|----------------------|------------|---------|------------------------|------------|-----------|
| Static BHP           | 724.7      | psi (g) | Oil Production         | 0          | BBL/D     |
| Static BHP Method    | Acoustic   |         | Water Production       | 1          | BBL/D     |
| Static BHP Date      | 12/07/2016 |         | Gas Production         | _ * _      | Mscf/D    |
|                      |            |         | Production Date        | 12/06/2016 |           |
| Producing BHP        | -*-        | psi (g) |                        |            |           |
| Producing BHP Method | _ * _      |         | <b>Temperatures</b>    |            |           |
| Producing BHP Date   | _ * _      |         | Surface Temperature    | 70         | deg F     |
| Formation Depth      | 5543.00    | ft      | Bottomhole Temperature | 150        | deg F     |
| Surface Producing    | Pressures  |         | Fluid Properties       |            |           |
| Tubing Pressure      | 90.0       | psi (g) | Oil API                | 40         | deg.API   |
| Casing Pressure      | 425.4      | psi (g) | Water Specific Gravity | 1.05       | Sp.Gr.H2O |