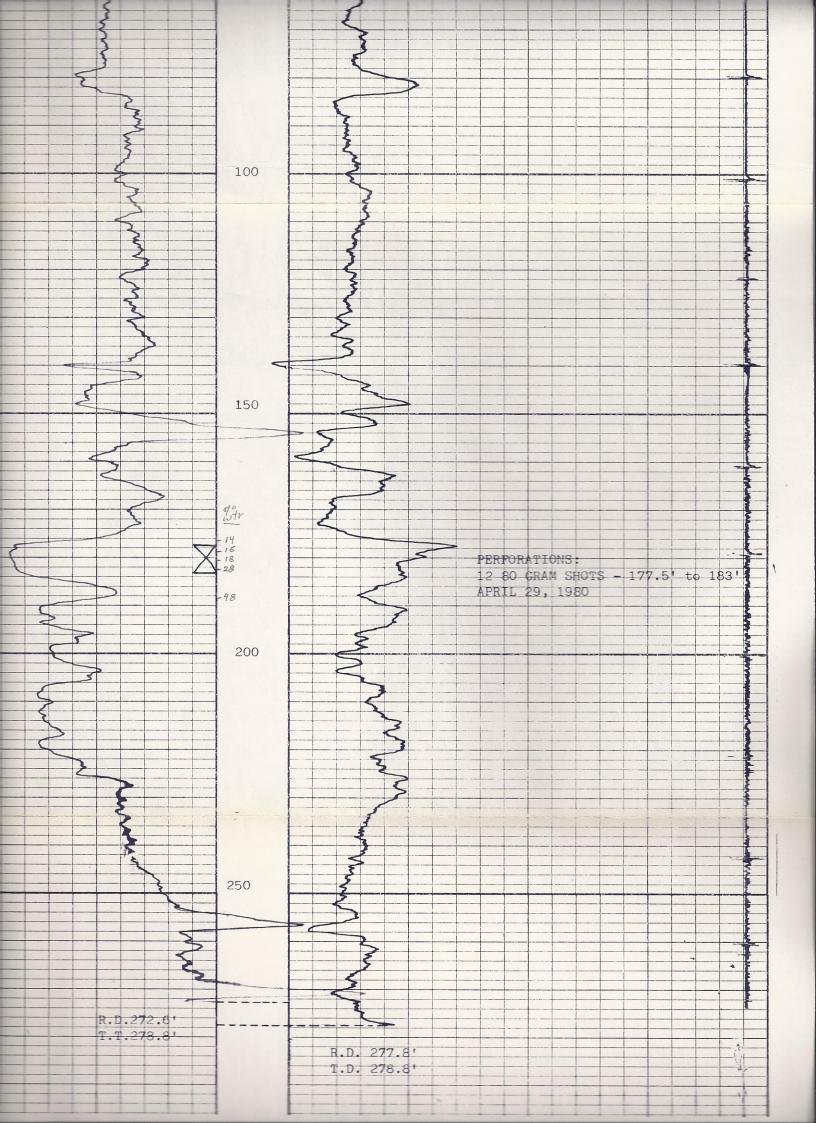

| Operator Name:                            |                              |                                                        | Lease Name:                        |                                                                                       |                        | Well #:          |                               |  |  |  |  |  |
|-------------------------------------------|------------------------------|--------------------------------------------------------|------------------------------------|---------------------------------------------------------------------------------------|------------------------|------------------|-------------------------------|--|--|--|--|--|
| Sec Twp                                   | S. R                         | East West                                              | County:                            |                                                                                       |                        |                  |                               |  |  |  |  |  |
| open and closed, flow                     | ring and shut-in pressu      | ormations penetrated. Dres, whether shut-in pre        | ssure reached stati                | c level, hydrosta                                                                     | tic pressures, bott    |                  |                               |  |  |  |  |  |
|                                           |                              | tain Geophysical Data a<br>r newer AND an image f      |                                    | gs must be ema                                                                        | iled to kcc-well-lo    | gs@kcc.ks.gov    | v. Digital electronic log     |  |  |  |  |  |
| Drill Stem Tests Taker (Attach Additional |                              | Yes No                                                 |                                    |                                                                                       | on (Top), Depth an     |                  | Sample                        |  |  |  |  |  |
| Samples Sent to Geo                       | logical Survey               | Yes No                                                 | Nam                                | Э                                                                                     |                        | Тор              | Datum                         |  |  |  |  |  |
| Cores Taken<br>Electric Log Run           |                              | Yes No                                                 |                                    |                                                                                       |                        |                  |                               |  |  |  |  |  |
| List All E. Logs Run:                     |                              |                                                        |                                    |                                                                                       |                        |                  |                               |  |  |  |  |  |
|                                           |                              | 0.0000                                                 |                                    |                                                                                       |                        |                  |                               |  |  |  |  |  |
|                                           |                              | CASING Report all strings set-o                        | RECORD Ne conductor, surface, inte |                                                                                       | ion, etc.              |                  |                               |  |  |  |  |  |
| Purpose of String                         | Size Hole<br>Drilled         | Size Casing<br>Set (In O.D.)                           | Weight<br>Lbs. / Ft.               | Setting<br>Depth                                                                      | Type of Cement         | # Sacks<br>Used  | Type and Percent<br>Additives |  |  |  |  |  |
|                                           |                              |                                                        |                                    |                                                                                       |                        |                  |                               |  |  |  |  |  |
|                                           |                              |                                                        |                                    |                                                                                       |                        |                  |                               |  |  |  |  |  |
|                                           |                              |                                                        |                                    |                                                                                       |                        |                  |                               |  |  |  |  |  |
|                                           |                              |                                                        |                                    |                                                                                       |                        |                  |                               |  |  |  |  |  |
|                                           |                              | ADDITIONAL                                             | CEMENTING / SQU                    | EEZE RECORD                                                                           |                        |                  |                               |  |  |  |  |  |
| Purpose:                                  | Depth<br>Top Bottom          | Type of Cement                                         | # Sacks Used                       |                                                                                       | Type and P             | ercent Additives |                               |  |  |  |  |  |
| Perforate Protect Casing                  |                              |                                                        |                                    |                                                                                       |                        |                  |                               |  |  |  |  |  |
| Plug Back TD<br>Plug Off Zone             |                              |                                                        |                                    |                                                                                       |                        |                  |                               |  |  |  |  |  |
|                                           |                              |                                                        |                                    |                                                                                       |                        |                  |                               |  |  |  |  |  |
| Did you perform a hydrau                  | ulic fracturing treatment or | n this well?                                           |                                    | Yes                                                                                   | No (If No, ski         | o questions 2 an | nd 3)                         |  |  |  |  |  |
|                                           | · ·                          | aulic fracturing treatment ex                          | _                                  |                                                                                       |                        | o question 3)    | of the ACO 1)                 |  |  |  |  |  |
| was the hydraulic fractur                 | ring treatment information   | submitted to the chemical of                           | disclosure registry?               | Yes                                                                                   | No (If No, fill        | out Page Three   | of the ACO-1)                 |  |  |  |  |  |
| Shots Per Foot                            |                              | N RECORD - Bridge Plug<br>potage of Each Interval Perf |                                    | Acid, Fracture, Shot, Cement Squeeze Record (Amount and Kind of Material Used)  Depth |                        |                  |                               |  |  |  |  |  |
|                                           |                              |                                                        |                                    |                                                                                       |                        |                  |                               |  |  |  |  |  |
|                                           |                              |                                                        |                                    |                                                                                       |                        |                  |                               |  |  |  |  |  |
|                                           |                              |                                                        |                                    |                                                                                       |                        |                  |                               |  |  |  |  |  |
|                                           |                              |                                                        |                                    |                                                                                       |                        |                  |                               |  |  |  |  |  |
|                                           |                              |                                                        |                                    |                                                                                       |                        |                  |                               |  |  |  |  |  |
|                                           |                              |                                                        |                                    |                                                                                       |                        |                  |                               |  |  |  |  |  |
| TUBING RECORD:                            | Size:                        | Set At:                                                | Packer At:                         | Liner Run:                                                                            | Yes No                 |                  |                               |  |  |  |  |  |
| Date of First, Resumed                    | Production, SWD or ENH       | R. Producing Meth                                      |                                    | Gas Lift C                                                                            | Other <i>(Explain)</i> |                  |                               |  |  |  |  |  |
| Estimated Production<br>Per 24 Hours      | Oil B                        |                                                        | Mcf Wate                           |                                                                                       |                        | ias-Oil Ratio    | Gravity                       |  |  |  |  |  |
| DISPOSITIO                                | ON OF GAS:                   | , and a second                                         | METHOD OF COMPLE                   | TION                                                                                  |                        | PRODI ICTIC      | ON INTERVAL:                  |  |  |  |  |  |
| Vented Solo                               |                              | Open Hole                                              | Perf. Dually                       | Comp. Cor                                                                             | nmingled               | THODOUTIC        | ZIN IINI ELIVAE.              |  |  |  |  |  |
|                                           | bmit ACO-18.)                | Other (Specify)                                        | (Submit A                          |                                                                                       | mit ACO-4)             |                  |                               |  |  |  |  |  |

## Casing

| Purpose<br>Of String | Size Hole<br>Drilled | Size<br>Casing<br>Set |    |     | Type Of<br>Cement |    | Type and<br>Percent<br>Additives |
|----------------------|----------------------|-----------------------|----|-----|-------------------|----|----------------------------------|
| Surface              | 9                    | 7                     | 20 | 20  | Portland          | 6  | CaCl                             |
| Production           | 6.25                 | 4.5                   | 9  | 281 | Portland          | 34 | Prem gel                         |
|                      |                      |                       |    |     |                   |    |                                  |
|                      |                      |                       |    |     |                   |    |                                  |