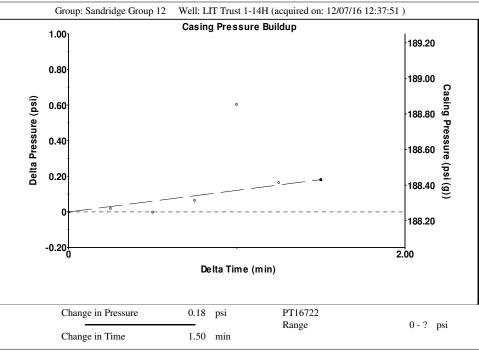

## **Casing Pressure Buildup**

Change in Pressure 0.2 psi Over Change in Time 1.50 min

TOTAL WELL MANAGEMENT by ECHOMETER Company 12/07/16 12:40:12 Page 1