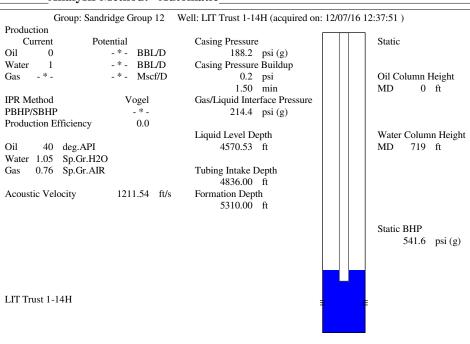

## General

 Well ID
 120527

 Well
 LIT Trust 1-14H

 Company
 Sandridge

 Operator
 -\* 

 Lease Name
 LIT Trust 1-14H

 Elevation
 1258.00 ft

 Production Method
 Other

## Pump

Plunger Diameter -\*- in Pump Intake Depth 4836.00 ft \*\*Total Rod Length < Pump Depth

## **Conditions**

| Pressure                           |            |         | Production             |            |           |
|------------------------------------|------------|---------|------------------------|------------|-----------|
| Static BHP                         | 541.6      | psi (g) | Oil Production         | 0          | BBL/D     |
| Static BHP Method                  | Acoustic   |         | Water Production       | 1          | BBL/D     |
| Static BHP Date                    | 12/07/2016 |         | Gas Production         | _ * _      | Mscf/D    |
|                                    |            |         | Production Date        | 12/06/2016 |           |
| Producing BHP                      | -*-        | psi (g) |                        |            |           |
| Producing BHP Method               | - * -      |         | <b>Temperatures</b>    |            |           |
| Producing BHP Date                 | -*-        |         | Surface Temperature    | 70         | deg F     |
| Formation Depth                    | 5310.00    | ft      | Bottomhole Temperature | 150        | deg F     |
| <b>Surface Producing Pressures</b> |            |         | Fluid Properties       |            |           |
| Tubing Pressure                    | -*-        | psi (g) | Oil API                | 40         | deg.API   |
| Casing Pressure                    | 188.2      | psi (g) | Water Specific Gravity | 1.05       | Sp.Gr.H2O |