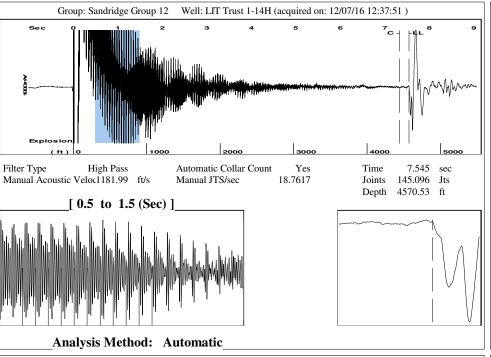

## General

 Well ID
 120527

 Well
 LIT Trust 1-14H

 Company
 Sandridge

 Operator
 -\* 

 Lease Name
 LIT Trust 1-14H

 Elevation
 1258.00 ft

 Production Method
 Other

## **Conditions**

| Pressure                           |            |         | Production             |            |           |
|------------------------------------|------------|---------|------------------------|------------|-----------|
| Static BHP                         | 541.6      | psi (g) | Oil Production         | 0          | BBL/D     |
| Static BHP Method                  | Acoustic   |         | Water Production       | 1          | BBL/D     |
| Static BHP Date                    | 12/07/2016 |         | Gas Production         | _ * _      | Mscf/D    |
|                                    |            |         | Production Date        | 12/06/2016 |           |
| Producing BHP                      | -*-        | psi (g) |                        |            |           |
| Producing BHP Method               | - * -      |         | <b>Temperatures</b>    |            |           |
| Producing BHP Date                 | -*-        |         | Surface Temperature    | 70         | deg F     |
| Formation Depth                    | 5310.00    | ft      | Bottomhole Temperature | 150        | deg F     |
| <b>Surface Producing Pressures</b> |            |         | Fluid Properties       |            |           |
| Tubing Pressure                    | -*-        | psi (g) | Oil API                | 40         | deg.API   |
| Casing Pressure                    | 188.2      | psi (g) | Water Specific Gravity | 1.05       | Sp.Gr.H2O |