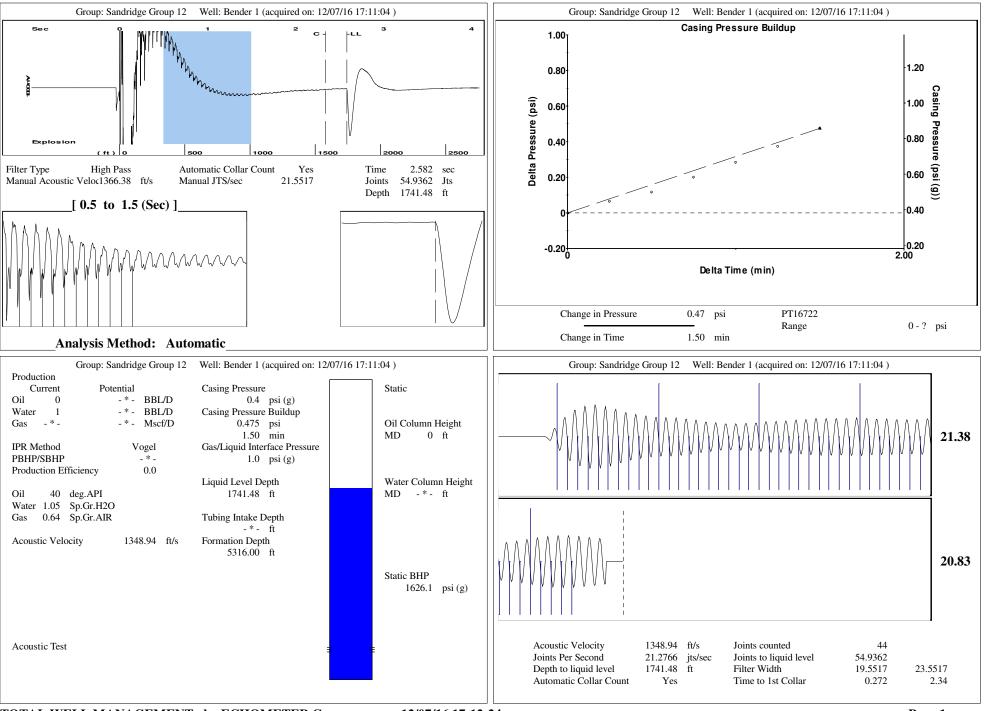

| GeneralWell ID125893Well MBender 1CompanySandridgeOperator*-Lease NameBender 1Elevation0.00 ftProduction MethodOtherDataset DescriptionBender 1Comment                                                                                                                                                                                                                                                                                                                                                                                                                                                                                                                                                                                                                                                                                                                   | Surface Unit   Manufacturer -*-   Unit Class Conventional   Unit API Number -*-   Measured Stroke Length -*-   Rotation CW   Counter Balance Effect (Weights Level) -*-   Kit Weight Of Counter Weights 2000   Drime Mover -   Motor Type Electric   Rated HP -*-   -*- HP   Run Time 24   MFG/Comment -*-   Rated Full Load AMPS -*-   Rated Full Load AMPS -*-   Synchronous RPM 1200   Voltage -*-   Hertz 60   Phase 3   Power Consumption 5   Power Demand 8                                                                                                                                                                                            |
|--------------------------------------------------------------------------------------------------------------------------------------------------------------------------------------------------------------------------------------------------------------------------------------------------------------------------------------------------------------------------------------------------------------------------------------------------------------------------------------------------------------------------------------------------------------------------------------------------------------------------------------------------------------------------------------------------------------------------------------------------------------------------------------------------------------------------------------------------------------------------|--------------------------------------------------------------------------------------------------------------------------------------------------------------------------------------------------------------------------------------------------------------------------------------------------------------------------------------------------------------------------------------------------------------------------------------------------------------------------------------------------------------------------------------------------------------------------------------------------------------------------------------------------------------|
| TubularsPumpTubing OD $\cdot^* - in$ Casing OD4.500Average Joint Length31.700Average Joint Length31.700ft**Total Rod Length > Pump DepthAnchor Depth $-^* - it$ Kelly Bushing0.00ftPolished RodPolished Rod< | Pressure Production   Static BHP 1626.1 psi (g) Oil Production 0 BBL/D   Static BHP 1626.1 psi (g) Oil Production 0 BBL/D   Static BHP Method Acoustic Water Production 1 BBL/D   Static BHP Date 12/07/2016 Gas Production -* Mscf/D   Producing BHP -* psi (g) Production Date 12/05/2016   Producing BHP Date -* Surface Temperatures 70 deg F   Producing BHP Date -* Surface Temperature 10 deg F   Formation Depth 5316.00 ft Bottomhole Temperature 10 deg F   Bottomhole Temperature 10 deg F Oil API 40 deg.API   Casing Pressure 0.4 psi (g) Water Specific Gravity 1.05 Sp.Gr.H2O   Change in Pressure 0.475 psi psi Over Change in Time 1.50 min |