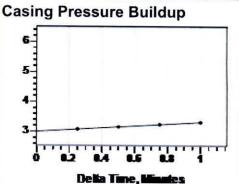

### Comments and Recommendations

Static test taken for TA well.

Static Shot 12/09/2016 01:04:36PM

Casing Pressure Buildup **Buildup Time** Gas Gravity

3.0 psi (g) 0.3 psi (g) 1 min 0 sec

## **Casing Pressure**

Pressure

3.0 psi (g)