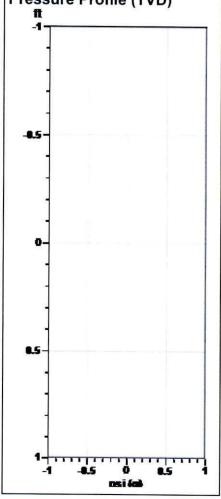

# **Manually Entered Production**

Liquid Level Percent Liquid

100.00%

Static Bottomhole Pressure \*.\* psi (g) @ \*.\* ft

3776 ft

\*.\* ft \*.\* ft

Static Liquid Level Oil Column Height Water Column Height