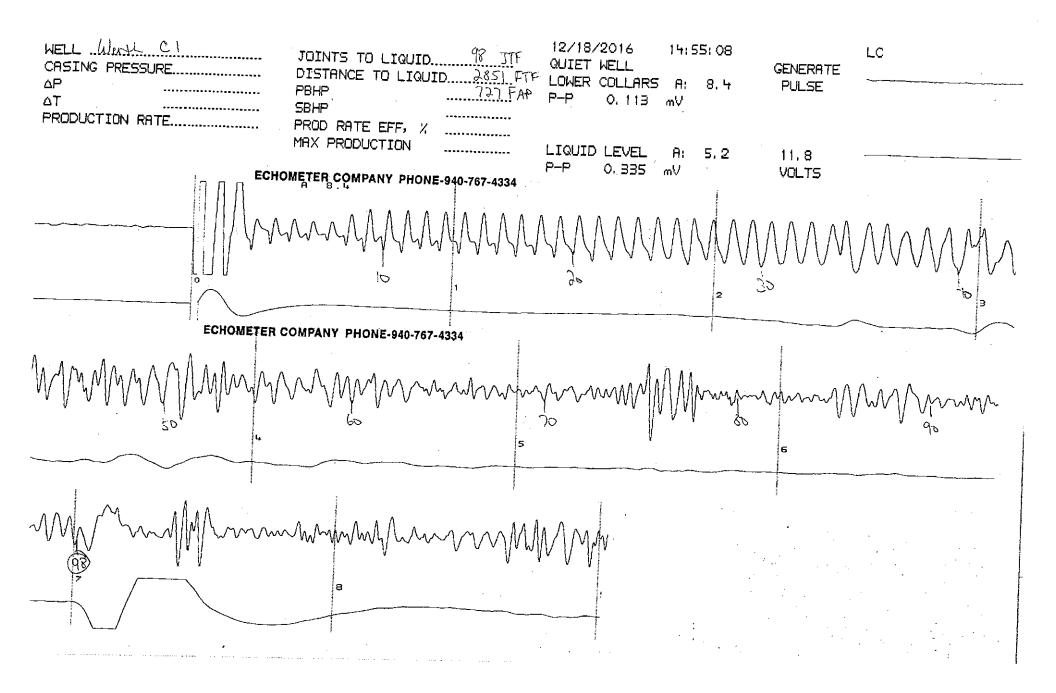

December 28, 2016

Francis Hitschmann Murfin Drilling Co., Inc. 250 N WATER STE 300 WICHITA, KS 67202-1216

Re: Temporary Abandonment API 15-051-22718-00-00 WERTH C 1 NW/4 Sec.26-15S-19W Ellis County, Kansas