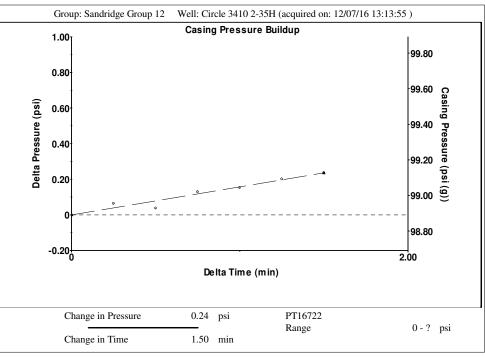

#### Casing Pressure Buildup

Producing BHP Date

Formation Depth

Change in Pressure 0.2 psi Over Change in Time 1.50 min

TOTAL WELL MANAGEMENT by ECHOMETER Company

12/07/16 13:15:56

70 deg F

150 deg F