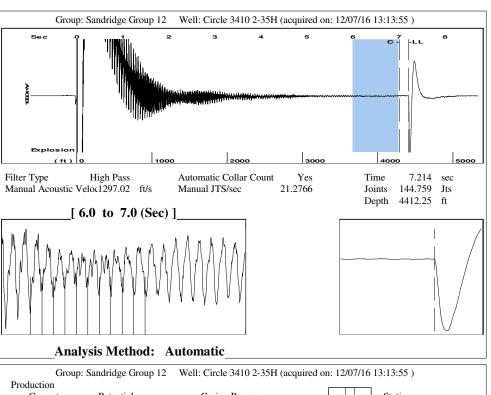

#### General

 Well ID
 125195

 Well
 Circle 3410 2-35H

 Company
 Sandridge

 Operator
 -\* 

 Lease Name
 Circle 3410 2-35H

 Elevation
 1332.00 ft

 Production Method
 Other

#### **Conditions**

| Pressure             |            |         | Production          |            |        |
|----------------------|------------|---------|---------------------|------------|--------|
| Static BHP           | 598.2      | psi (g) | Oil Production      | 0          | BBL/D  |
| Static BHP Method    | Acoustic   |         | Water Production    | 1          | BBL/D  |
| Static BHP Date      | 12/07/2016 |         | Gas Production      | -*-        | Mscf/D |
|                      |            |         | Production Date     | 12/05/2016 |        |
| Producing BHP        | -*-        | psi (g) |                     |            |        |
| Producing BHP Method | _ * _      |         | <b>Temperatures</b> |            |        |
| D 1 DIID D           | *          |         | z campor accar co   |            |        |

#### **Surface Producing Pressures**

Tubing Pressure -\*- psi (g)
Casing Pressure 98.9 psi (g)

Fluid Properties

Bottomhole Temperature

Surface Temperature

Oil API 40 deg.API Water Specific Gravity 1.05 Sp.Gr.H2O

#### Casing Pressure Buildup

Producing BHP Date

Formation Depth

Change in Pressure 0.2 psi Over Change in Time 1.50 min

TOTAL WELL MANAGEMENT by ECHOMETER Company

12/07/16 13:15:56

70 deg F

150 deg F