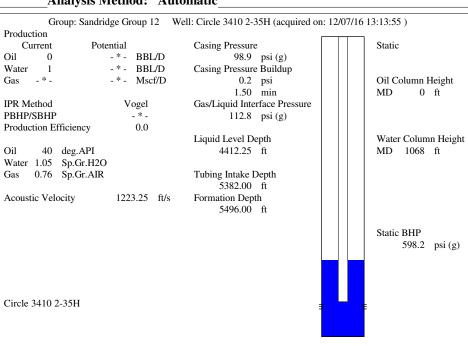

#### **Conditions**

| Pressure             |            |         | Production          |            |        |
|----------------------|------------|---------|---------------------|------------|--------|
| Static BHP           | 598.2      | psi (g) | Oil Production      | 0          | BBL/D  |
| Static BHP Method    | Acoustic   |         | Water Production    | 1          | BBL/D  |
| Static BHP Date      | 12/07/2016 |         | Gas Production      | -*-        | Mscf/D |
|                      |            |         | Production Date     | 12/05/2016 |        |
| Producing BHP        | -*-        | psi (g) |                     |            |        |
| Producing BHP Method | _ * _      |         | <b>Temperatures</b> |            |        |
| D 1 DIID D           | *          |         | z campor accar co   |            |        |

#### **Surface Producing Pressures**

Tubing Pressure -\*- psi (g)
Casing Pressure 98.9 psi (g)

Fluid Properties

Bottomhole Temperature

Surface Temperature

Oil API 40 deg.API Water Specific Gravity 1.05 Sp.Gr.H2O

#### Casing Pressure Buildup

Producing BHP Date

Formation Depth

Change in Pressure 0.2 psi Over Change in Time 1.50 min

TOTAL WELL MANAGEMENT by ECHOMETER Company

12/07/16 13:15:56

70 deg F

150 deg F