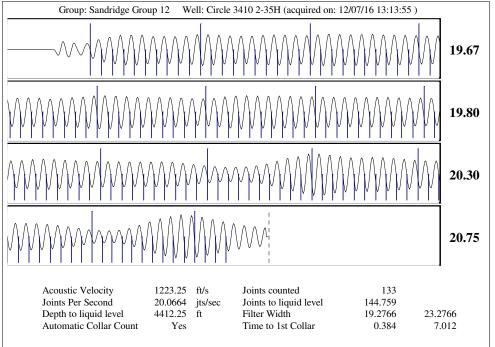

#### General

 Well ID
 125195

 Well
 Circle 3410 2-35H

 Company
 Sandridge

 Operator
 -\* 

 Lease Name
 Circle 3410 2-35H

 Elevation
 1332.00 ft

 Production Method
 Other