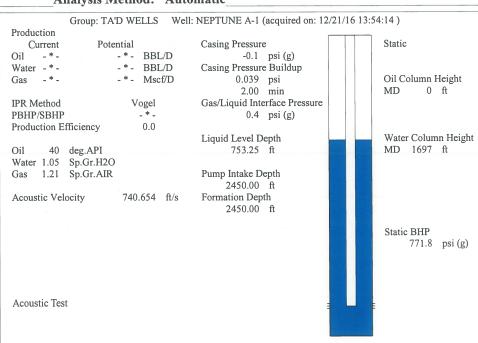

December 27, 2016

Katherine McClurkan Merit Energy Company, LLC 13727 Noel Road, Suite 1200 Dallas, TX 75240

Re: Temporary Abandonment API 15-129-21391-00-00 Neptune A 1 SE/4 Sec.17-33S-41W Morton County, Kansas