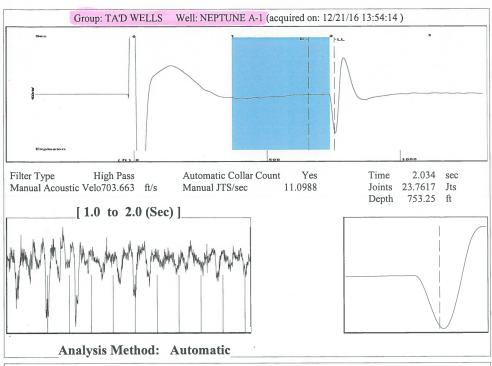

December 27, 2016

Katherine McClurkan Merit Energy Company, LLC 13727 Noel Road, Suite 1200 Dallas, TX 75240

Re: Temporary Abandonment API 15-129-21391-00-00 Neptune A 1 SE/4 Sec.17-33S-41W Morton County, Kansas