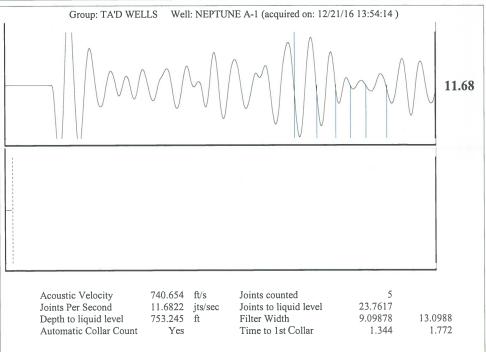

December 27, 2016

Katherine McClurkan Merit Energy Company, LLC 13727 Noel Road, Suite 1200 Dallas, TX 75240

Re: Temporary Abandonment API 15-129-21391-00-00 Neptune A 1 SE/4 Sec.17-33S-41W Morton County, Kansas