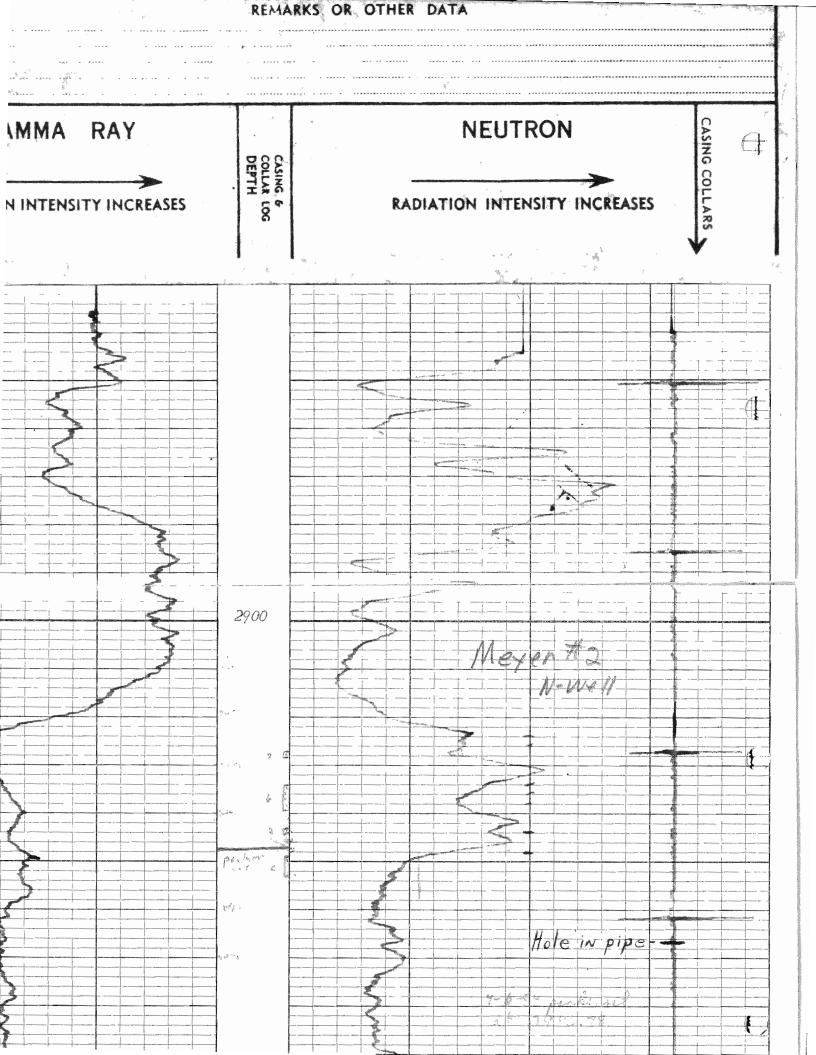

| Form      | CP1 - Well Plugging Application |
|-----------|---------------------------------|
| Operator  | CFM 66 LLC                      |
| Well Name | MEYERS 2                        |
| Doc ID    | 1324877                         |

# Perforations And Bridge Plug Sets

| Perforation Top | Perforation Base | Formation  | Bridge Plug Depth |
|-----------------|------------------|------------|-------------------|
| 2926            | 2953             | Missisippi |                   |