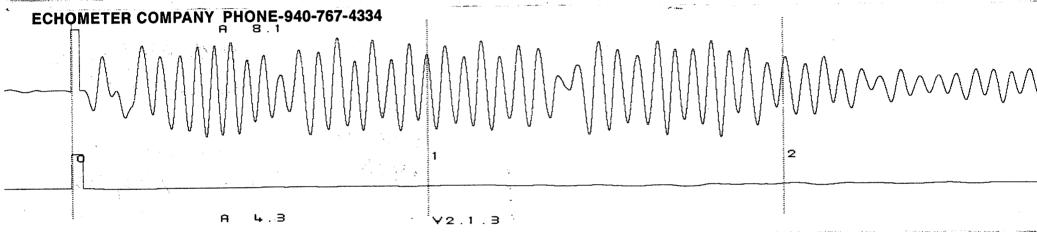

| DATE               | ELAP         |             | WE        | LLHEAD F    | RESSURE   |             | MEASUREMENT DATA                                 |               |       | TA                                               | İ            | UIDS          | TYPE INITIAL<br>TEST: ANNUAL                     | SPEICAL<br>RETEST | ENDING<br>DATE _9-12-16 |                                         |
|--------------------|--------------|-------------|-----------|-------------|-----------|-------------|--------------------------------------------------|---------------|-------|--------------------------------------------------|--------------|---------------|--------------------------------------------------|-------------------|-------------------------|-----------------------------------------|
| TIME OF<br>READING | TIME         | CSG<br>PSIG | ΔP<br>CSG | TBG<br>PSIG | ΔP<br>TBG | BHP<br>PSIG | ΔP<br>BHP                                        | PRESS<br>PSIG | DIFF. | TEMP                                             | Q<br>MCFD    | COND<br>BBLS. | WATER<br>BBLS.                                   |                   | TINENT TO TEST          |                                         |
| MONDAY             |              |             |           |             |           |             |                                                  |               |       |                                                  |              |               |                                                  |                   |                         |                                         |
| 9-12-16            | <del> </del> |             |           | ļ           |           |             |                                                  | <u> </u>      |       |                                                  | -            |               |                                                  | ASSUME AVERAG     | E JT. LENGTH = 3        | 1.50'                                   |
| 1415               |              | 17.1        |           | PUMP ON     |           |             |                                                  |               |       |                                                  |              |               |                                                  | CONDUCT LIQUID    |                         |                                         |
| 1413               |              |             |           |             |           |             |                                                  | -             |       | -                                                | -            |               |                                                  | SHOT              | JTS TO                  | DISTANCE                                |
|                    |              |             |           | <u> </u>    |           |             |                                                  | -             |       | <del> </del>                                     | <del> </del> |               |                                                  | #                 | FLUID                   | TO FLUID                                |
|                    |              |             |           |             |           |             |                                                  | <del> </del>  |       | <del> </del>                                     | <del> </del> |               |                                                  | <del> </del>      | 80.0                    | 2520'                                   |
|                    |              |             |           |             |           |             | <del>                                     </del> |               |       |                                                  | 1            |               |                                                  | 2                 | 80.0                    | 2520'                                   |
|                    |              |             |           |             |           |             |                                                  |               |       |                                                  |              |               |                                                  |                   |                         |                                         |
|                    |              |             |           |             |           |             |                                                  |               |       |                                                  |              |               |                                                  |                   |                         |                                         |
|                    |              |             |           |             |           |             |                                                  |               |       |                                                  |              |               |                                                  |                   |                         |                                         |
|                    |              |             |           | ļ           |           |             | <u> </u>                                         |               |       |                                                  |              |               |                                                  |                   |                         |                                         |
|                    |              |             |           |             |           |             |                                                  |               |       | ļ                                                |              |               |                                                  |                   |                         | ·····                                   |
|                    |              |             |           |             |           |             | ļ                                                |               |       |                                                  |              |               |                                                  |                   | <del></del>             |                                         |
|                    |              |             |           |             |           |             | ļ                                                | ļ             |       | <u> </u>                                         | <b>-</b>     | ļ             |                                                  |                   |                         |                                         |
|                    |              |             |           |             |           |             | -                                                |               |       |                                                  | -            |               |                                                  |                   |                         |                                         |
|                    |              |             |           |             |           |             |                                                  |               |       | <u> </u>                                         | -            |               |                                                  |                   |                         |                                         |
|                    |              | <u> </u>    |           |             |           |             | ļ                                                |               |       |                                                  | <u> </u>     |               |                                                  |                   |                         |                                         |
|                    |              |             |           |             |           |             |                                                  | -             |       |                                                  | -            | -             |                                                  |                   |                         |                                         |
|                    |              |             |           |             |           |             |                                                  |               |       |                                                  | -            |               |                                                  |                   |                         |                                         |
|                    |              |             |           |             |           |             |                                                  | <del> </del>  |       | <del> </del>                                     | <del> </del> |               |                                                  |                   |                         |                                         |
|                    |              |             |           |             |           |             |                                                  | <del> </del>  |       |                                                  |              | <del> </del>  |                                                  |                   |                         |                                         |
|                    |              |             |           |             |           |             |                                                  |               |       | <del> </del>                                     | <del> </del> | -             |                                                  |                   |                         | *************************************** |
|                    |              |             |           |             |           |             |                                                  |               |       |                                                  |              |               |                                                  |                   |                         |                                         |
|                    |              |             |           |             |           |             |                                                  |               |       | <del>                                     </del> | <b>†</b>     |               | <del>                                     </del> |                   |                         |                                         |
|                    |              |             |           | 1           |           |             |                                                  |               |       |                                                  |              |               |                                                  |                   |                         |                                         |
|                    |              |             |           |             |           |             |                                                  | <b>†</b>      |       |                                                  | <u> </u>     |               | <b>T</b>                                         |                   |                         |                                         |
|                    |              |             |           |             |           |             |                                                  |               |       |                                                  |              |               |                                                  |                   |                         |                                         |
|                    |              |             |           |             |           |             |                                                  |               |       |                                                  |              |               |                                                  |                   |                         |                                         |
|                    |              |             |           |             |           |             |                                                  |               |       |                                                  |              |               |                                                  |                   |                         |                                         |
|                    |              |             |           |             |           |             |                                                  |               |       |                                                  |              |               |                                                  |                   |                         |                                         |
|                    |              |             |           |             |           |             |                                                  |               |       |                                                  |              |               |                                                  |                   |                         |                                         |

| Page | of |  |
|------|----|--|
|      |    |  |

W.R. Williams

Stanco #1

4-225-40W

1-216

Hamilton, KS

1415

C=17.1 Pumpora