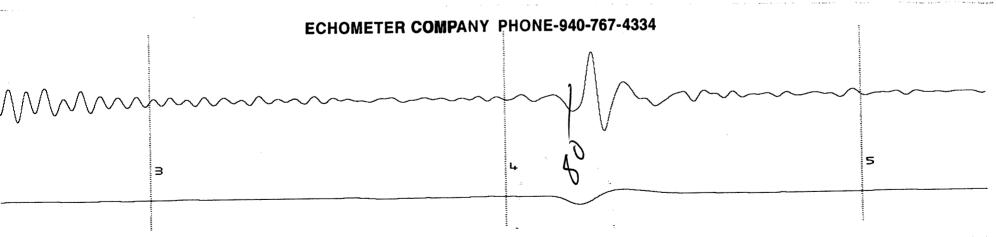

| DATE               | ELAP         |             | WE        | LLHEAD F    | RESSURE   |             | MEASUREMENT DATA                                 |               |       | TA                                               | İ            | UIDS          | TYPE INITIAL<br>TEST: ANNUAL                     | SPEICAL<br>RETEST | ENDING<br>DATE _9-12-16 |                                         |
|--------------------|--------------|-------------|-----------|-------------|-----------|-------------|--------------------------------------------------|---------------|-------|--------------------------------------------------|--------------|---------------|--------------------------------------------------|-------------------|-------------------------|-----------------------------------------|
| TIME OF<br>READING | TIME         | CSG<br>PSIG | ΔP<br>CSG | TBG<br>PSIG | ΔP<br>TBG | BHP<br>PSIG | ΔP<br>BHP                                        | PRESS<br>PSIG | DIFF. | TEMP                                             | Q<br>MCFD    | COND<br>BBLS. | WATER<br>BBLS.                                   |                   | TINENT TO TEST          |                                         |
| MONDAY             |              |             |           |             |           |             |                                                  |               |       |                                                  |              |               |                                                  |                   |                         |                                         |
| 9-12-16            | <del> </del> |             |           | ļ           |           |             |                                                  | <u> </u>      |       |                                                  | -            |               |                                                  | ASSUME AVERAG     | E JT. LENGTH = 3        | 1.50'                                   |
| 1415               |              | 17.1        |           | PUMP ON     |           |             |                                                  |               |       |                                                  |              |               |                                                  | CONDUCT LIQUID    |                         |                                         |
| 1413               |              |             |           |             |           |             |                                                  | -             |       | -                                                | -            |               |                                                  | SHOT              | JTS TO                  | DISTANCE                                |
|                    |              |             |           | <u> </u>    |           |             |                                                  | -             |       | <del> </del>                                     | <del> </del> |               |                                                  | #                 | FLUID                   | TO FLUID                                |
|                    |              |             |           |             |           |             |                                                  | <del> </del>  |       | <del> </del>                                     | <del> </del> |               |                                                  | <del> </del>      | 80.0                    | 2520'                                   |
|                    |              |             |           |             |           |             | <del>                                     </del> |               |       |                                                  | 1            |               |                                                  | 2                 | 80.0                    | 2520'                                   |
|                    |              |             |           |             |           |             |                                                  |               |       |                                                  |              |               |                                                  |                   |                         |                                         |
|                    |              |             |           |             |           |             |                                                  |               |       |                                                  |              |               |                                                  |                   |                         |                                         |
|                    |              |             |           |             |           |             |                                                  |               |       |                                                  |              |               |                                                  |                   |                         |                                         |
|                    |              |             |           | ļ           |           |             | <u> </u>                                         |               |       |                                                  |              |               |                                                  |                   |                         |                                         |
|                    |              |             |           |             |           |             |                                                  |               |       | ļ                                                |              |               |                                                  |                   |                         | ·····                                   |
|                    |              |             |           |             |           |             | ļ                                                |               |       |                                                  |              |               |                                                  |                   | <del></del>             |                                         |
|                    |              |             |           |             |           |             | ļ                                                | ļ             |       | <u> </u>                                         | <b>-</b>     | ļ             |                                                  |                   |                         |                                         |
|                    |              |             |           |             |           |             | -                                                |               |       |                                                  | -            |               |                                                  |                   |                         |                                         |
|                    |              |             |           |             |           |             |                                                  |               |       | <u> </u>                                         | -            |               |                                                  |                   |                         |                                         |
|                    |              | <u> </u>    |           |             |           |             | ļ                                                |               |       |                                                  | <u> </u>     |               |                                                  |                   |                         |                                         |
|                    |              |             |           |             |           |             |                                                  | -             |       |                                                  | -            | -             |                                                  |                   |                         |                                         |
|                    |              |             |           |             |           |             |                                                  |               |       |                                                  | -            |               |                                                  |                   |                         |                                         |
|                    |              |             |           |             |           |             |                                                  | <del> </del>  |       | <del> </del>                                     | <del> </del> |               |                                                  |                   |                         |                                         |
|                    |              |             |           |             |           |             |                                                  | <del> </del>  |       |                                                  |              | <del> </del>  |                                                  |                   |                         |                                         |
|                    |              |             |           |             |           |             |                                                  |               |       | <del> </del>                                     | <del> </del> | -             |                                                  |                   |                         | *************************************** |
|                    |              |             |           |             |           |             |                                                  |               |       |                                                  |              |               |                                                  |                   |                         |                                         |
|                    |              |             |           |             |           |             |                                                  |               |       | <del>                                     </del> | <b>†</b>     |               | <del>                                     </del> |                   |                         |                                         |
|                    |              |             |           | 1           |           |             |                                                  |               |       |                                                  |              |               |                                                  |                   |                         |                                         |
|                    |              |             |           |             |           |             |                                                  | <b>†</b>      |       |                                                  | <u> </u>     |               | <b>T</b>                                         |                   |                         |                                         |
|                    |              |             |           |             |           |             |                                                  |               |       |                                                  |              |               |                                                  |                   |                         |                                         |
|                    |              |             |           |             |           |             |                                                  |               |       |                                                  |              |               |                                                  |                   |                         |                                         |
|                    |              |             |           |             |           |             |                                                  |               |       |                                                  |              |               |                                                  |                   |                         |                                         |
|                    |              |             |           |             |           |             |                                                  |               |       |                                                  |              |               |                                                  |                   |                         |                                         |
|                    |              |             |           |             |           |             |                                                  |               |       |                                                  |              |               |                                                  |                   |                         |                                         |

| Page | of |  |
|------|----|--|
|      |    |  |

W.R. Williams

Stanco #1

4-225-40W

1-216

Hamilton, KS

1415

C=17.1 Pumpora