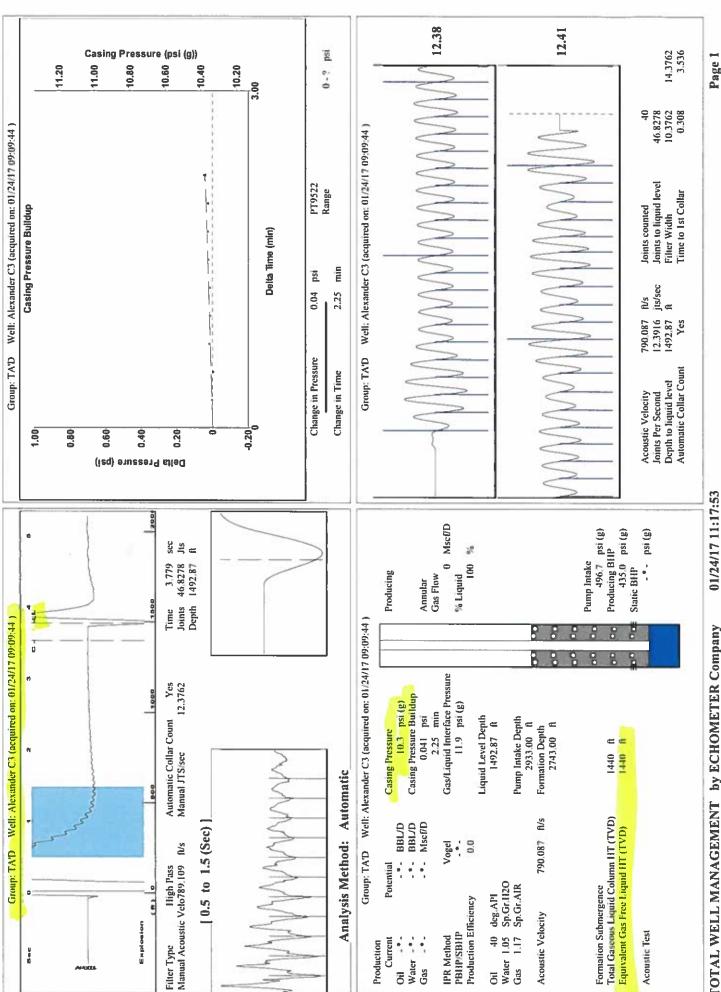

| KCC District Office #3 - 1500 SW Seventh Steet, Chanute, KS 66720                      | Phone 620.432.2300 |  |
| Since Street State | KCC District Office #4 - 2301 E. 13th Street, Hays, KS 67601-2651                      | Phone 785.625.0550 |  |



TOTAL WELL MANAGEMENT by ECHOMETER Company

Conservation Division District Office No. 1 210 E. Frontview, Suite A Dodge City, KS 67801



Phone: 620-682-7933 http://kcc.ks.gov/

Sam Brownback, Governor

Pat Apple, Chairman Shari Feist Albrecht, Commissioner Jay Scott Emler, Commissioner

January 24, 2017

Katherine McClurkan Merit Energy Company, LLC 13727 Noel Road, Suite1200 Dallas, TX 75240

Re: Temporary Abandonment API 15-081-20630-00-00 Alexander C 3 SW/4 Sec.27-27S-34W Haskell County, Kansas

## Dear Katherine McClurkan:

- "Your temporary abandonment (TA) application for the well listed above has been approved. In accordance with K.A.R. 82-3-111 the TA status of this well will expire 01/24/2018.
- \* If you return this well to service or plug it, please notify the District Office