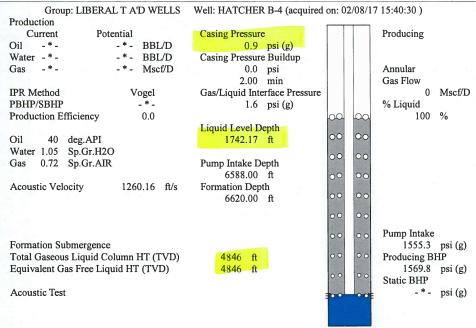

February 14, 2017

Katherine McClurkan Merit Energy Company, LLC 13727 Noel Road Suite 1200 Dallas, TX 75240

Re: Temporary Abandonment API 15-175-21719-00-00 Hatcher B 4 NW/4 Sec.35-34S-34W Seward County, Kansas