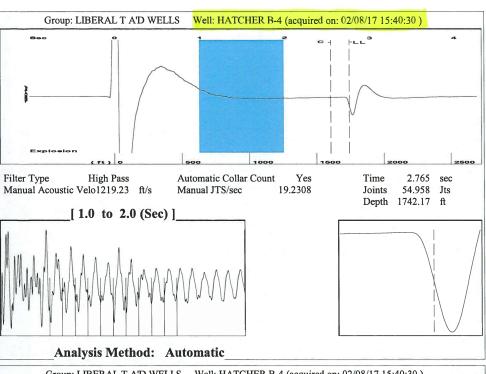

February 14, 2017

Katherine McClurkan Merit Energy Company, LLC 13727 Noel Road Suite 1200 Dallas, TX 75240

Re: Temporary Abandonment API 15-175-21719-00-00 Hatcher B 4 NW/4 Sec.35-34S-34W Seward County, Kansas