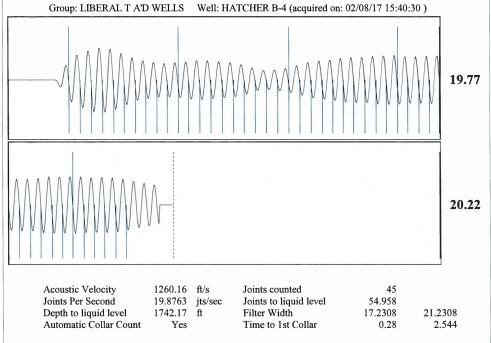

February 14, 2017

Katherine McClurkan Merit Energy Company, LLC 13727 Noel Road Suite 1200 Dallas, TX 75240

Re: Temporary Abandonment API 15-175-21719-00-00 Hatcher B 4 NW/4 Sec.35-34S-34W Seward County, Kansas