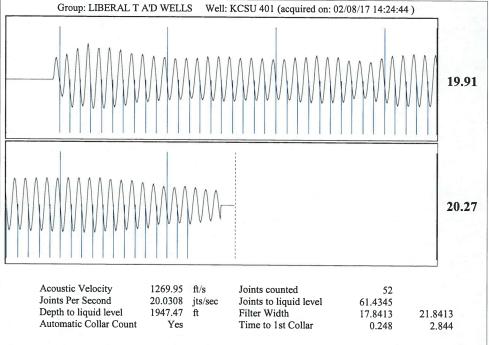

| KCC District Office #4 - 2301 E. 13th Street, Hays, KS 67601-2651                      | Phone 785.625.0550 |

















Conservation Division District Office No. 1 210 E. Frontview, Suite A Dodge City, KS 67801



Phone: 620-682-7933 http://kcc.ks.gov/

Sam Brownback, Governor

Pat Apple, Chairman Shari Feist Albrecht, Commissioner Jay Scott Emler, Commissioner

February 14, 2017

Katherine McClurkan Merit Energy Company, LLC 13727 Noel Road Suite 1200 Dallas, TX 75240

Re: Temporary Abandonment API 15-189-20706-00-01 Kinney Chester Sand Unit 401 SE/4 Sec.26-34S-35W Stevens County, Kansas

## Dear Katherine McClurkan:

Your application for Temporary Abandonment (TA) for the above-listed well is denied for the following reasons(s):

## **Shut-in Over 10 years**

Pursuant to K.A.R. 82-3-111, the well must be plugged or returned to service by March 14, 2017.

If you wish to instead file an applicatio