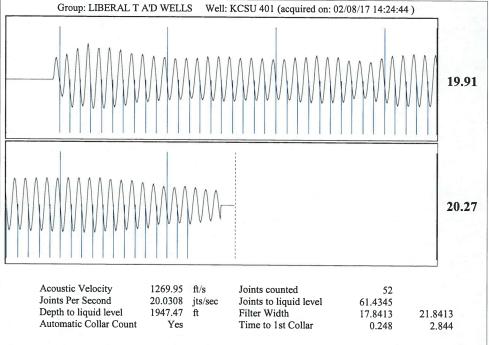

| KCC District Office #4 - 2301 E. 13th Street, Hays, KS 67601-2651                      | Phone 785.625.0550 |

















Conservation Division District Office No. 1 210 E. Frontview, Suite A Dodge City, KS 67801



Phone: 620-682-7933 http://kcc.ks.gov/

Sam Brownback, Governor

Pat Apple, Chairman Shari Feist Albrecht, Commissioner Jay Scott Emler, Commissioner

February 14, 2017

Katherine McClurkan Merit Energy Company, LLC 13727 Noel Road Suite 1200 Dallas, TX 75240

Re: Temporary Abandonment API 15-189-20706-00-01 Kinney Chester Sand Unit 401 SE/4 Sec.26-34S-35W Stevens County, Kansas

## Dear Katherine McClurkan:

Your application for Temporary Abandonment (TA) for the above-listed well is denied for the following reasons(s):

## **Shut-in Over 10 years**

Pursuant to K.A.R. 82-3-111, the well must be plugged or returned to service by March 14, 2017.

If you wish to instead file an application for an