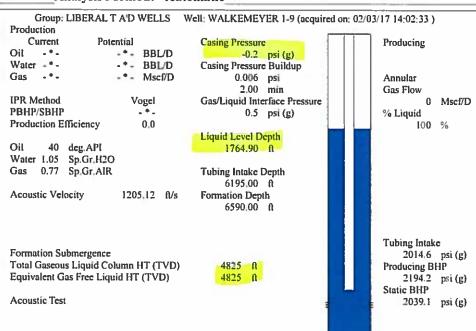

| KCC District Office #3 - 1500 SW Seventh Steet, Chanute, KS 66720                      | Phone 620.432.2300 |
| Similar State Stat | KCC District Office #4 - 2301 E. 13th Street, Hays, KS 67601-2651                      | Phone 785.625.0550 |

Shot @ 300 ps:









Conservation Division District Office No. 1 210 E. Frontview, Suite A Dodge City, KS 67801



Phone: 620-682-7933 http://kcc.ks.gov/

Sam Brownback, Governor

Pat Apple, Chairman Shari Feist Albrecht, Commissioner Jay Scott Emler, Commissioner

February 07, 2017

Katherine McClurkan Merit Energy Company, LLC 13727 Noel Road Suite 1200 Dallas, TX 75240

Re: Temporary Abandonment API 15-189-21404-00-00 Walkemeyer 1-9 SE/4 Sec.09-34S-36W Stevens County, Kansas

## Dear Katherine McClurkan:

"Your temporary abandonment (TA) application for the well listed above has been approved. In accordance with K.A.R. 82-3-111 the TA status of this well will expire 02/07/2018.

- \* If you return this well to service or plug it, please notify the District Office.
- \* If you sell this well you are requ