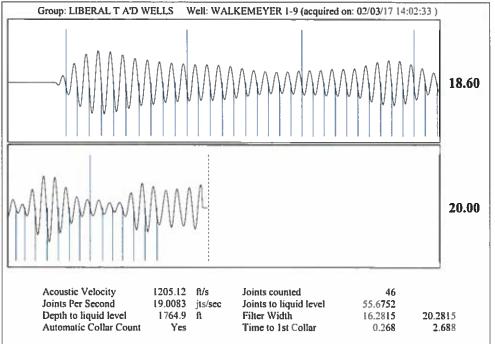

| KCC District Office #3 - 1500 SW Seventh Steet, Chanute, KS 66720                      | Phone 620.432.2300 |
| Similar State Stat | KCC District Office #4 - 2301 E. 13th Street, Hays, KS 67601-2651                      | Phone 785.625.0550 |

Shot @ 300 ps:









Conservation Division District Office No. 1 210 E. Frontview, Suite A Dodge City, KS 67801



Phone: 620-682-7933 http://kcc.ks.gov/

Sam Brownback, Governor

Pat Apple, Chairman Shari Feist Albrecht, Commissioner Jay Scott Emler, Commissioner

February 07, 2017

Katherine McClurkan Merit Energy Company, LLC 13727 Noel Road Suite 1200 Dallas, TX 75240

Re: Temporary Abandonment API 15-189-21404-00-00 Walkemeyer 1-9 SE/4 Sec.09-34S-36W Stevens County, Kansas

## Dear Katherine McClurkan:

"Your temporary abandonment (TA) application for the well listed above has been approved. In accordance with K.A.R. 82-3-111 the TA status of this well will expire 02/07/2018.

- \* If you return this well to service or plug it, please notify the District Office.
- \* If you sell this well you are requir