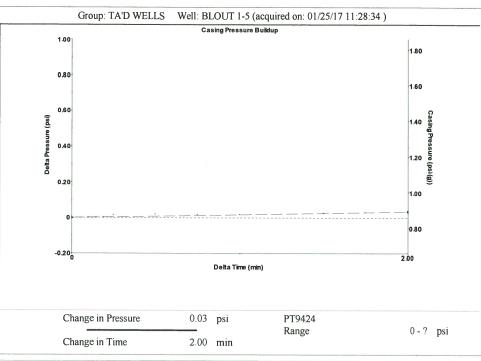

January 31, 2017

Katherine McClurkan Merit Energy Company, LLC 13727 Noel Road, Suite 1200 Dallas, TX 75240

Re: Temporary Abandonment API 15-129-21662-00-01 Blout 1-5 SW/4 Sec.05-33S-42W Morton County, Kansas