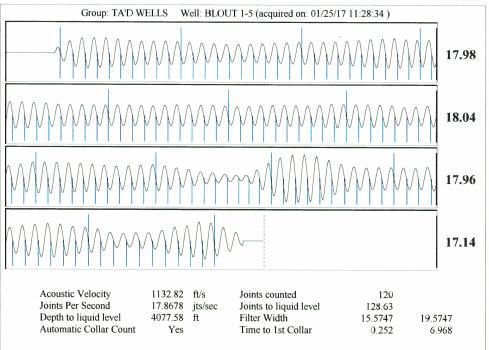

January 31, 2017

Katherine McClurkan Merit Energy Company, LLC 13727 Noel Road, Suite 1200 Dallas, TX 75240

Re: Temporary Abandonment API 15-129-21662-00-01 Blout 1-5 SW/4 Sec.05-33S-42W Morton County, Kansas