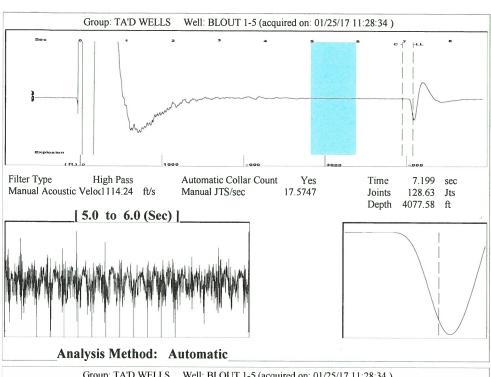

January 31, 2017

Katherine McClurkan Merit Energy Company, LLC 13727 Noel Road, Suite 1200 Dallas, TX 75240

Re: Temporary Abandonment API 15-129-21662-00-01 Blout 1-5 SW/4 Sec.05-33S-42W Morton County, Kansas