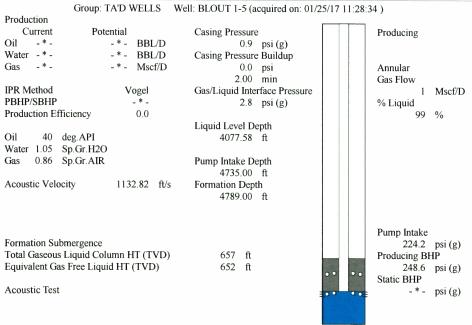

January 31, 2017

Katherine McClurkan Merit Energy Company, LLC 13727 Noel Road, Suite 1200 Dallas, TX 75240

Re: Temporary Abandonment API 15-129-21662-00-01 Blout 1-5 SW/4 Sec.05-33S-42W Morton County, Kansas